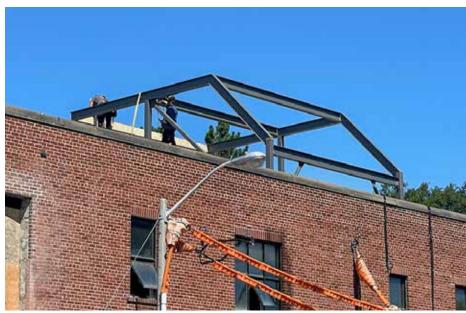

# Upgrades

- Elevator
- Stairs
- Windows
- Roof
- Lower Ground Cement Floor
- Fully Insulated Walls
- Electrical
- Hvac Heating/Ac
- Sprinkler System
- Plumbing
- New Drywall Walls & Ceilings
- Washrooms
- And Much More!