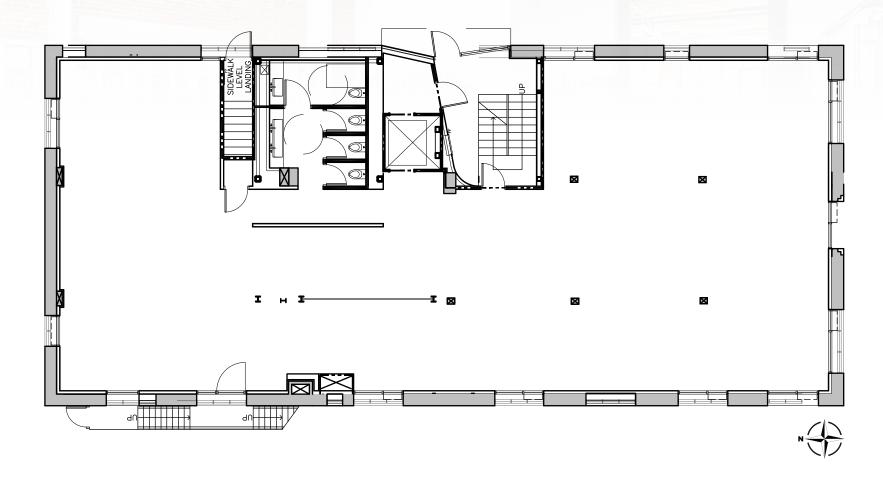

\***

Senior Vice President mackenzie.sharpe@cbre.com +1 416 815 2382

# **JESSICA BRILLINGER**

Sales Representative jessica.brillinger@cbre.com +1 416 815 2347

2738 Dundas Street W is located in the heart of The Junction. While maintaining its historic charm, this brick and beam building is undergoing a stunning upgrade. The building can accommodate a full building user or multiple single floor users, with all having access to the rooftop patio.

# **AVAILABILITY**

| Second Floor           | 4,224 RSF  |
|------------------------|------------|
| First Floor            | 3,948 RSF  |
| Lower Level            | 3,263 RSF  |
| <b>Total Available</b> | 11,435 RSF |

# **SEMI GROSS RENT**

Call listing agents to discuss









# Lower Level

**3,263** RSF



# First Floor

**3,948** RSF



# Second Floor

4,224 RSF



# Floor Plan

# Roof 1,000 RSF





# Upgrades





- Elevator
- Stairs
- Windows
- Roof
- Lower Ground Cement Floor
- Fully Insulated Walls
- Electrical
- Hvac Heating/Ac
- Sprinkler System
- Plumbing
- New Drywall Walls & Ceilings
- Washrooms
- And Much More!



# **COMPLEXES/ENTERTAINMENT**

- 1 JUNCTION CITY MUSIC HALL
- 2 3030 DUNDAS WEST BAR
- 3 THE HOLE IN THE WALL BAR

# **FITNESS**

- 4 LA FITNESS
- 5 STOCKYARDS BOXING AND FITNESS CENTRE

# **RESTAURANT**

- 6 TIM HORTONS
- 7 STARBUCKS
- 8 VESUVIO PIZZERIA
- 9 THE BEET ORGANIC KITCHEN & BAR
- 10 FRESHII
- 11 CHICA'S CHICKEN
- 12 INDIE ALEHOUSE
- 13 JUNCTION CRAFT BREWERY

# **BANKS**

- 14 BANK OF MONTREAL
- 15 RBC ROYAL BANK
- 16 CIBC
- **17** TD





92

WALK SCORE



83

TRANSIT SCORE



97

BIKE