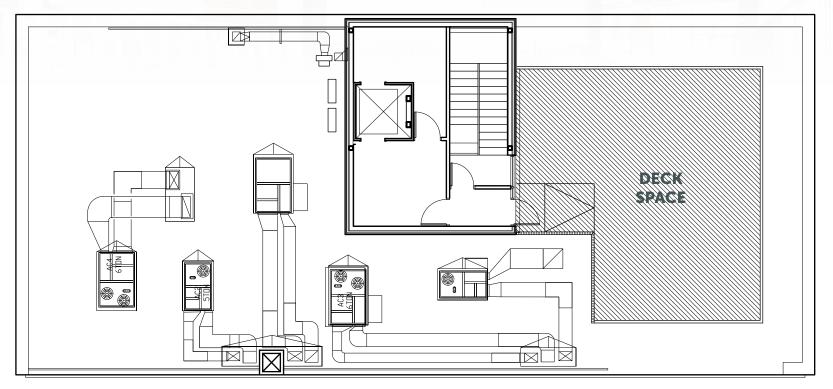

# Floor Plan

# Roof 1,000 RSF

# Lower Level

**3,263** RSF

# First Floor

**3,948** RSF

# Second Floor

4,224 RSF