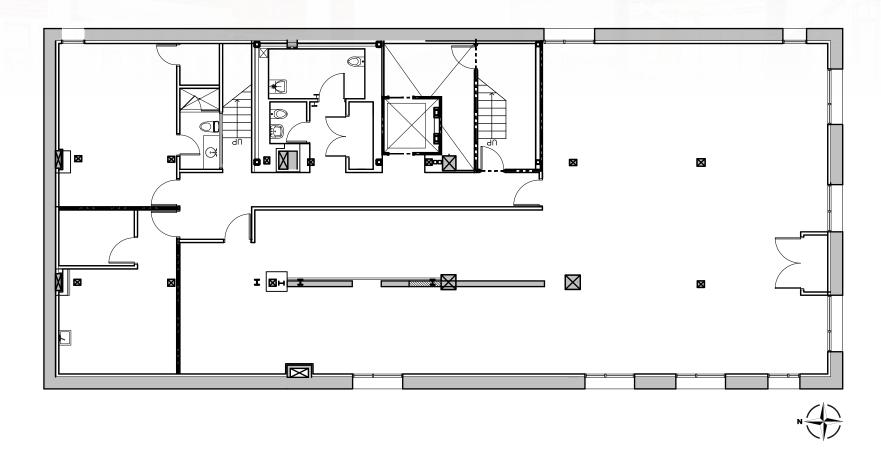

OUR NEEDS

## **MACKENZIE SHARPE\***

Senior Vice President mackenzie.sharpe@cbre.com +1 416 815 2382

# **JESSICA BRILLINGER**

Sales Representative jessica.brillinger@cbre.com +1 416 815 2347

2738 Dundas Street W is located in the heart of The Junction. While maintaining its historic charm, this brick and beam building is undergoing a stunning upgrade. The building can accommodate a full building user or multiple single floor users, with all having access to the rooftop patio.

# **AVAILABILITY**

| Second Floor           | 4,224 RSF  |
|------------------------|------------|
| First Floor            | 3,948 RSF  |
| Lower Level            | 3,263 RSF  |
| <b>Total Available</b> | 11,435 RSF |

# **SEMI GROSS RENT**

Call listing agents to discuss









# Lower Level

**3,263** RSF



# First Floor

**3,948** RSF



# Second Floor

4,224 RSF



# Floor Plan

# Roof 1,000 RSF





# Upgrades





- Elevator
- Stairs
- Windows
- Roof
- Lower Ground Cement Floor
- Fully Insulated Walls
- Electrical
- Hvac Heating/Ac
- Sprinkler System
- Plumbing
- New Drywall Walls & Ceilings
- Washrooms
- And Much More!



# **COMPLEXES/ENTERTAINMENT**

- 1 JUNCTION CITY MUSIC HALL
- 2 3030 DUNDAS WEST BAR
- 3 THE HOLE IN THE WALL BAR

# **FITNESS**

- 4 LA FITNESS
- 5 STOCKYARDS BOXING AND FITNESS CENTRE

# **RESTAURANT**

- 6 TIM HORTONS
- 7 STARBUCKS
- 8 VESUVIO PIZZERIA
- 9 THE BEET ORGANIC KITCHEN & BAR
- 10 FRESHII
- 11 CHICA'S CHICKEN
- 12 INDIE ALEHOUSE
- 13 JUNCTION CRAFT BREWERY

# **BANKS**

- 14 BANK OF MONTREAL
- 15 RBC ROYAL BANK
- 16 CIBC
- **17** TD





92

WALK SCORE