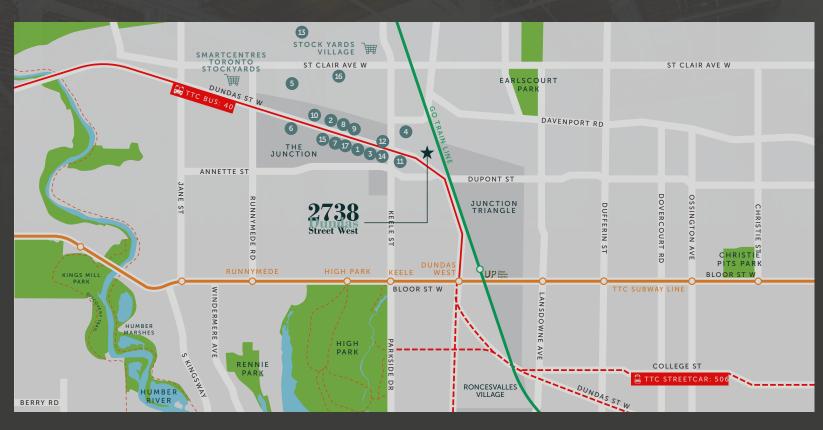

# **COMPLEXES/ENTERTAINMENT**

- 1 JUNCTION CITY MUSIC HALL
- 2 3030 DUNDAS WEST BAR
- 3 THE HOLE IN THE WALL BAR

# **FITNESS**

- 4 LA FITNESS
- 5 STOCKYARDS BOXING AND FITNESS CENTRE

# **RESTAURANT**

- 6 TIM HORTONS
- 7 STARBUCKS
- 8 VESUVIO PIZZERIA
- 9 THE BEET ORGANIC KITCHEN & BAR
- 10 FRESHII
- 11 CHICA'S CHICKEN
- 12 INDIE ALEHOUSE
- 13 JUNCTION CRAFT BREWERY

# **BANKS**

- 14 BANK OF MONTREAL
- 15 RBC ROYAL BANK
- 16 CIBC
- **17** TD

92

WALK SCORE

83

TRANSIT SCORE

97

BIKE SCORE

**Keele Subway Station** 

1.0km

High Park

1.1km

**Stockyards District** 

1.1km

Bloor GO Station/UP

Express: 1.2km

**Dufferin Mall** 

2.0km

Sunnyside Beach

3.1km

**Christie Pits** 

3.1km

**Trinity Bellwoods** 

3.9km