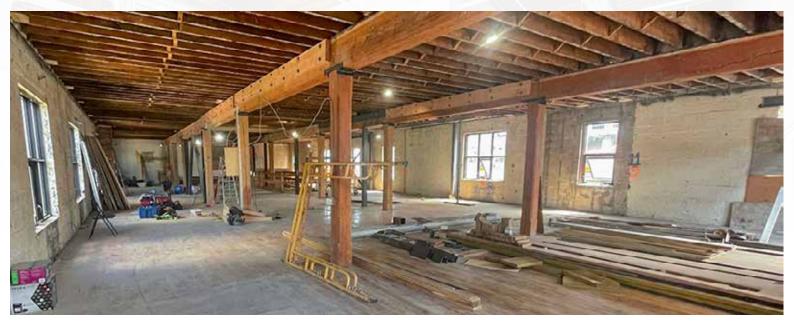

# **JESSICA BRILLINGER**

Sales Representative jessica.brillinger@cbre.com +1 416 815 2347

2738 Dundas Street W is located in the heart of The Junction. While maintaining its historic charm, this brick and beam building is undergoing a stunning upgrade. The building can accommodate a full building user or multiple single floor users, with all having access to the rooftop patio.

# Upgrades

- Elevator
- Stairs
- Windows
- Roof
- Lower Ground Cement Floor
- Fully Insulated Walls
- Electrical
- Hvac Heating/Ac
- Sprinkler System
- Plumbing
- New Drywall Walls & Ceilings
- Washrooms
- And Much More!