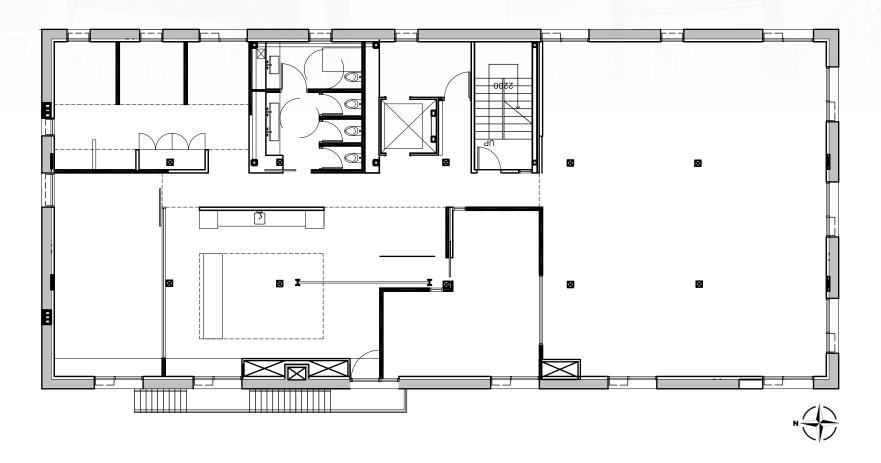

ackenzie.sharpe@cbre.com +1 416 815 2382

# **JESSICA BRILLINGER**

Sales Representative jessica.brillinger@cbre.com +1 416 815 2347

2738 Dundas Street W is located in the heart of The Junction. While maintaining its historic charm, this brick and beam building is undergoing a stunning upgrade. The building can accommodate a full building user or multiple single floor users, with all having access to the rooftop patio.

# **AVAILABILITY**

| Second Floor           | 4,224 RSF  |
|------------------------|------------|
| First Floor            | 3,948 RSF  |
| Lower Level            | 3,263 RSF  |
| <b>Total Available</b> | 11,435 RSF |

# **SEMI GROSS RENT**

Call listing agents to discuss









# Lower Level

**3,263** RSF



# First Floor

**3,948** RSF



# Second Floor

4,224 RSF



# Floor Plan

# Roof 1,000 RSF





# Upgrades





- Elevator
- Stairs
- Windows
- Roof
- Lower Ground Cement Floor
- Fully Insulated Walls
- Electrical
- Hvac Heating/Ac
- Sprinkler System
- Plumbing
- New Drywall Walls & Ceilings
- Washrooms
- And Much More!



# **COMPLEXES/ENTERTAINMENT**

- 1 JUNCTION CITY MUSIC HALL
- 2 3030 DUNDAS WEST BAR
- 3 THE HOLE IN THE WALL BAR

# **FITNESS**

- 4 LA FITNESS
- 5 STOCKYARDS BOXING AND FITNESS CENTRE

# **RESTAURANT**

- 6 TIM HORTONS
- 7 STARBUCKS
- 8 VESUVIO PIZZERIA
- 9 THE BEET ORGANIC KITCHEN & BAR
- 10 FRESHII
- 11 CHICA'S CHICKEN
- 12 INDIE ALEHOUSE
- 13 JUNCTION CRAFT BREWERY

# **BANKS**

- 14 BANK OF MONTREAL
- 15 RBC ROYAL BANK
- 16 CIBC
- **17** TD





92

WALK SCORE



83

TRANSIT SCORE



97

BIKE SCORE

**Keele Subway Station