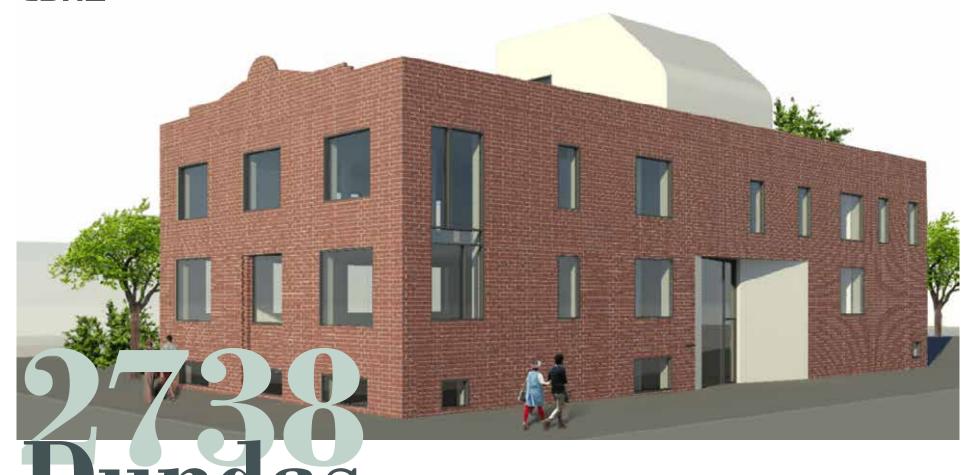

# **FOR LEASE**

THE MACARONI FACTORY - THE JUNCTION UP TO 11,435 SF CUSTOMIZED TO YOUR NEEDS

# **JESSICA BRILLINGER**

Sales Representative jessica.brillinger@cbre.com +1 416 815 2347

2738 Dundas Street W is located in the heart of The Junction. While maintaining its historic charm, this brick and beam building is undergoing a stunning upgrade. The building can accommodate a full building user or multiple single floor users, with all having access to the rooftop patio.