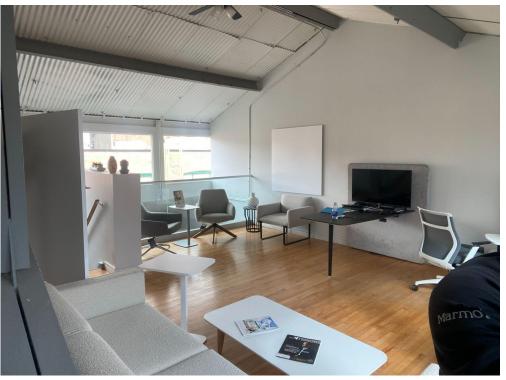

### PROPERTY SUMMARY

This exceptional office loft in Liberty Village offers a unique two-level layout. It's accessible via a walk-up to the second floor and features abundant natural light, an open-concept design plus a private office/boardroom, a private washroom, beautiful hardwood floors, and inviting skylights. Its location is highly convenient, with the Exhibition Go Station in close reach. Internet access provided by Beanfield. Tenant pays Gas & Hydro directly to service provider.