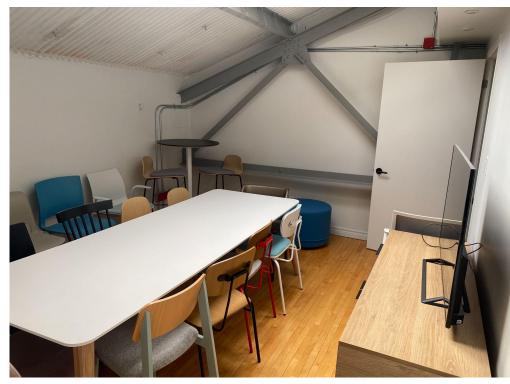

### PROPERTY SUMMARY

This exceptional office loft in Liberty Village offers a unique two-level layout. It's accessible via a walk-up to the second floor and features abundant natural light, an open-concept design plus a private office/boardroom, a private washroom, beautiful hardwood floors, and inviting skylights. Its location is highly convenient, with the Exhibition Go Station in close reach. Internet access provided by Beanfield. Tenant pays Gas & Hydro directly to service provider.