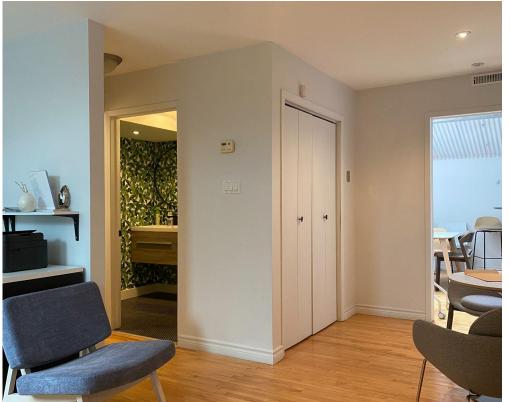

### PROPERTY SUMMARY

This exceptional office loft in Liberty Village offers a unique two-level layout. It's accessible via a walk-up to the second floor and features abundant natural light, an open-concept design plus a private office/boardroom, a private washroom, beautiful hardwood floors, and inviting skylights. Its location is highly convenient, with the Exhibition Go Station in close reach. Internet access provided by Beanfield. Tenant pays Gas & Hydro directly to service provider.