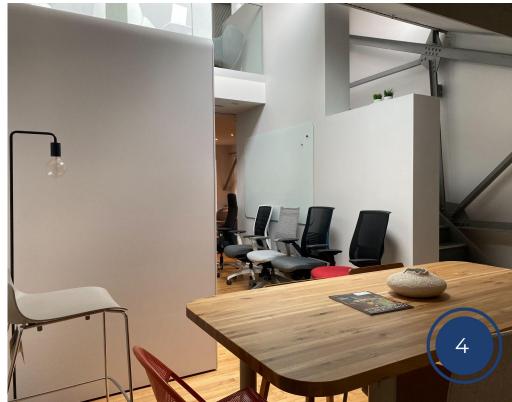

### PROPERTY SUMMARY

This exceptional office loft in Liberty Village offers a unique two-level layout. It's accessible via a walk-up to the second floor and features abundant natural light, an open-concept design plus a private office/boardroom, a private washroom, beautiful hardwood floors, and inviting skylights. Its location is highly convenient, with the Exhibition Go Station in close reach. Internet access provided by Beanfield. Tenant pays Gas & Hydro directly to service provider.