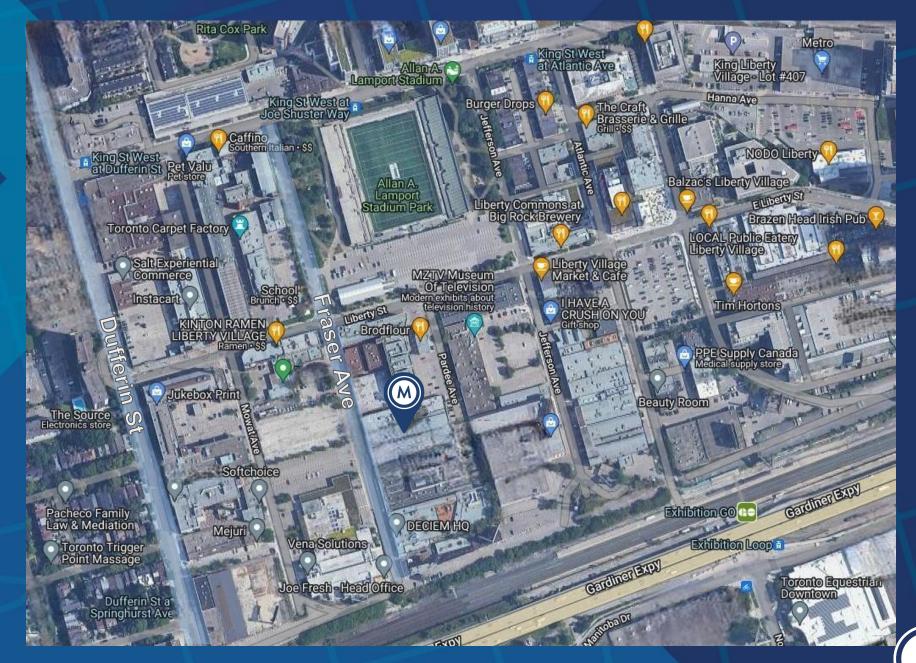

s highly convenient, with the Exhibition Go Station in close reach. Internet access provided by Beanfield. Tenant pays Gas & Hydro directly to service provider.

## LIBERTY VILLAGE

Liberty Village functions as one of the city's creative corridors with production facilities, agencies and tech firms operating out of lofts and studio spaces in converted former warehouses.

This area is filled with young professionals, who enjoy the wide range of activities offered both during daytime and nightlife.

**Notable landmarks** include Lamport Stadium, Balzac's Coffee, Mildred's Temple Kitchen, Liberty Commons, and MZTV Museum of Television.

**304** wa

8-minute walk 504

4-minute walk

**Exhibition GO** 

5-minute walk

METROPOLITAN COMMERCIAL REALTY | 29 FRASER AVENUE #5

3









# AREA MAP





### **Ming Zee**

President, Broker of Record 416.703.6621 x 222 ming.zee@metcomrealty.com

### **Nick Nankissoor**

Sales Representative 416.703.6621 x 241 nick@metcomrealty.com

### 150 BEVERLEY STREET, UNIT 1

TORONTO, ON | M5T 1Y5

416.703.6621

#### WWW.METCOMREALTY.COM

ine information contained herein has been gathered from sources deemed reliable. However, Metropolitan Commercial Realty Inc., Brokerage, its agents, or employees make no representations or warranties on the accuracy of said information. Prospective tenants and their agents are advised to independently verify any information provided herein. Metropolitan Commercial Realty Inc., Brokerage