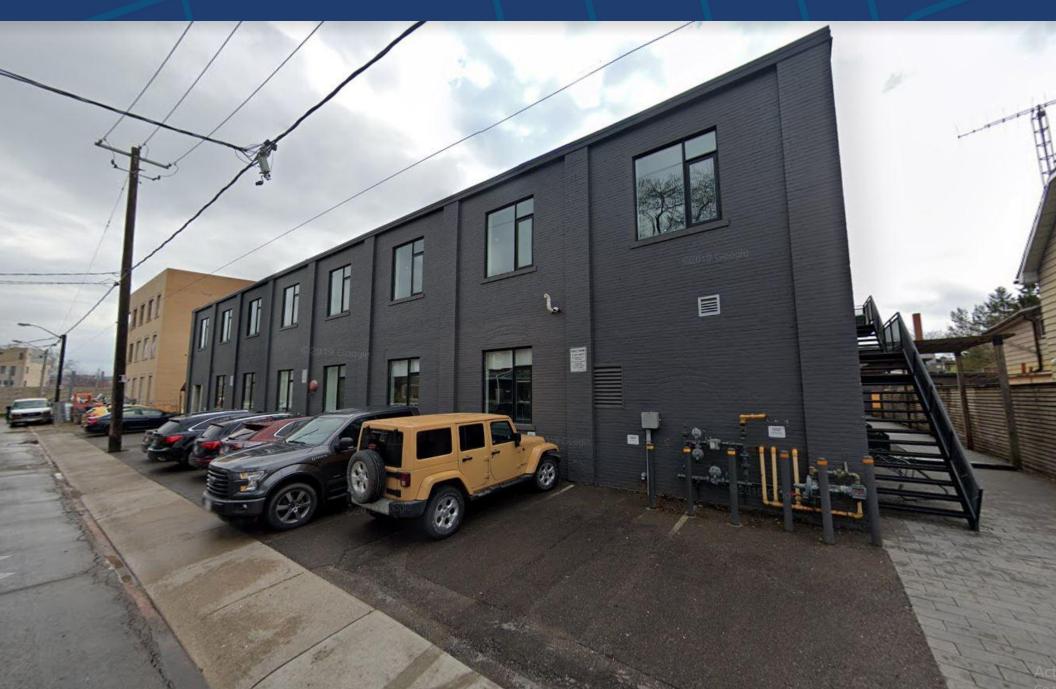

## 35 GOLDEN AVENUE | FOR LEASE

۲

## FOR LEASE | STUDIO OFFICE | SOUTH BUILDING 35 GOLDEN AVENUE

TORONTO | ON

| DETAILS          |                                                                          |                   |   |                         |
|------------------|--------------------------------------------------------------------------|-------------------|---|-------------------------|
| Location         | Top of Golden Avenue near Dundas St W and Bloor St W. Click Here for Map |                   |   |                         |
| Building Details | 2nd Floor                                                                | 1400 SF<br>550 SF | - | Combined for \$1,950 SF |
| Rental Rate      | \$40.00/PSF                                                              |                   |   |                         |
| Additional Rent  | Base year increases plus hydro                                           |                   |   |                         |
| Term             | 2-5 years                                                                |                   |   |                         |
| Possession       | Immediate                                                                |                   |   |                         |
| Parking          | Limited on-site parking (\$79.00 per space per month)                    |                   |   |                         |
|                  |                                                                          |                   |   |                         |