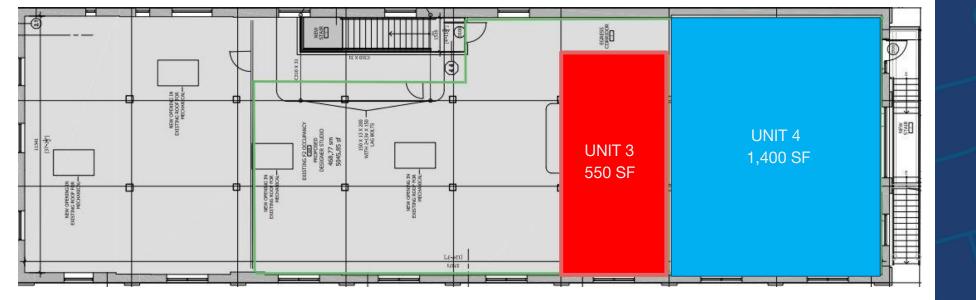

## FLOOR PLANS

## FOR LEASE | STUDIO OFFICE | SOUTH BUILDING 35 GOLDEN AVENUE

TORONTO | ON

| DETAILS          |                                                                          |                   |   |                         |
|------------------|--------------------------------------------------------------------------|-------------------|---|-------------------------|
| Location         | Top of Golden Avenue near Dundas St W and Bloor St W. Click Here for Map |                   |   |                         |
| Building Details | 2nd Floor                                                                | 1400 SF<br>550 SF | - | Combined for \$1,950 SF |
| Rental Rate      | \$40.00/PSF                                                              |                   |   |                         |
| Additional Rent  | Base year increases plus hydro                                           |                   |   |                         |
| Term             | 2-5 years                                                                |                   |   |                         |
| Possession       | Immediate                                                                |                   |   |                         |
| Parking          | Limited on-site parking (\$79.00 per space per month)                    |                   |   |                         |
|                  |                                                                          |                   |   |                         |