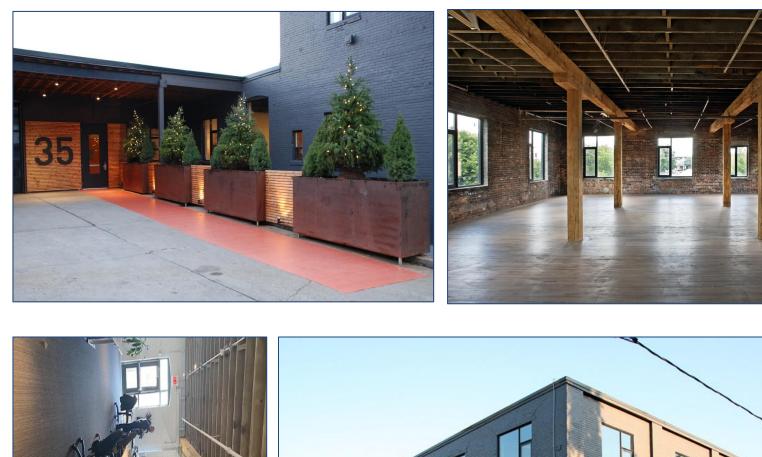

# **BUILDING** PHOTOS

### **FEATURES**

- Studio office space.
- Wood floors, 12ft ceilings and wood-mill construction. West facing corridor.
- Steps to Dundas West TTC subway station.
- On-site parking.
- Abundant natural light.