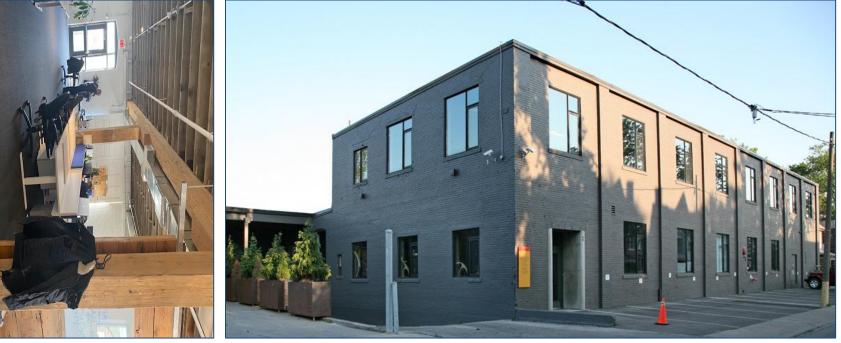

# **BUILDING** PHOTOS

### **FEATURES**

- Studio office space.
- Wood floors, 12ft ceilings and wood-mill construction. West facing corridor.
- Steps to Dundas West TTC subway station.
- On-site parking.
- Abundant natural light.