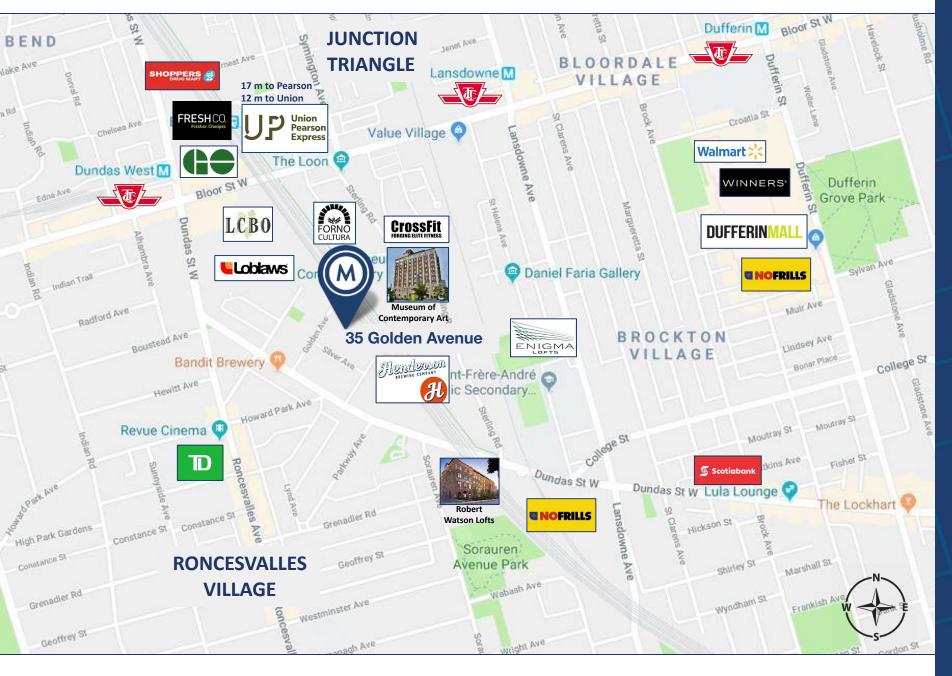

|
| Possession       | Immediate                                                                |                   |   |                         |
| Parking          | Limited on-site parking (\$79.00 per space per month)                    |                   |   |                         |
|                  |                                                                          |                   |   |                         |

### **FEATURES**

- Studio office space.
- Wood floors, 12ft ceilings and wood-mill construction. West facing corridor.
- Steps to Dundas West TTC subway station.
- On-site parking.
- Abundant natural light.

## 35 GOLDEN AVENUE | FOR LEASE

۲



## FLOOR PLANS





# **BUILDING** PHOTOS





## 35 GOLDEN AVENUE | FOR LEASE



AREA MAP



## 35 GOLDEN AVENUE | FOR LEASE



## METROPOLITAN COMMERCIAL

150 Beverley Street, Unit 1 Toronto, ON M5T 1Y5

www.metcomrealty.com

## CONTACT:

TIM NOVAK\* Senior Vice President 416.703.6621 ext. 246 tim.novak@metcomrealty.com

Disclaimer: The information contained herein has been provided to Metropolitan Commercial Realty Inc. from sources deemed reliable and correct, however we do not warrant its accuracy or assume any responsibility or liability of any kind whatsoever with respect to the accuracy of the information contained herein. All persons are advised to independently verify the information. The information herein is subject to errors, omissions, change of price, rental or other conditions, prior sale or withdrawal at any time without notice. Metropolitan Commercial Realty Inc