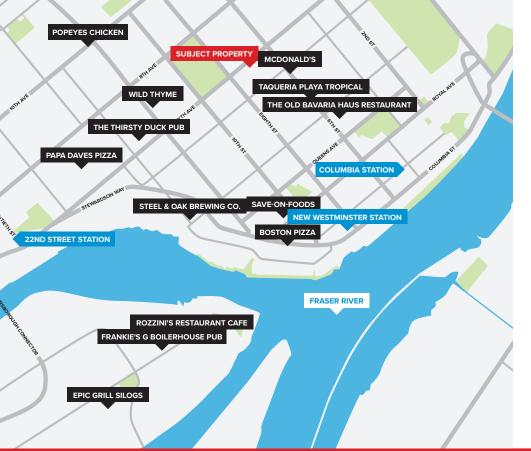

## **628 Sixth Avenue**

Centrally located on the corner of Sixth Avenue and Seventh Street

Card access security

Secured underground parking

Adjacent to Royal City Centre mall

#### Office spaces for your business

The Royal Bank Building is centrally located at the corner of Sixth Avenue and Seventh Street in Uptown New Westminster. This "A" class office building features card access security, surface and underground parking, and fiber optic capability. It enjoys close proximity to major bus routes with direct links to Skytrain stations, as well as being across the street from Royal City Centre mall.

#### **Uptown New Westminster**

Uptown New Westminster, located in British Columbia, is a vibrant urban center with a rich history and a thriving business community. With its historic architecture, diverse selection of shops and restaurants, and proximity to parks and the Fraser River, Uptown offers a unique blend of charm and recreational opportunities. The area is well-connected to transportation networks, with major bus routes and direct links to Skytrain stations, providing easy access to the region.