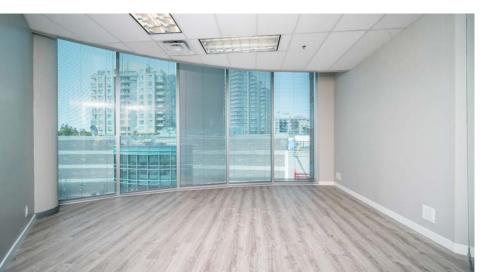

#### Office spaces for your business

The Royal Bank Building is centrally located at the corner of Sixth Avenue and Seventh Street in Uptown New Westminster. This "A" class office building features card access security, surface and underground parking, and fiber optic capability. It enjoys close proximity to major bus routes with direct links to Skytrain stations, as well as being across the street from Royal City Centre mall.

## **Units Available**

| Unit | Leasable Area | Basic Rent | Add. Rent  | Monthly Rent     |
|------|---------------|------------|------------|------------------|
| 410  | ± 1,930 SF    | \$25.50/FT | \$18.23/FT | \$7,033.24 + GST |
| 460  | ± 1,888 SF    | \$25.50/FT | \$18.23/FT | \$6,880.00 + GST |