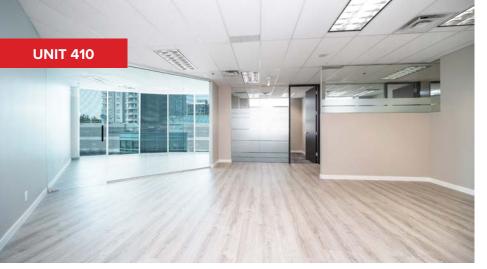

## **Units Available**

| Unit | Leasable Area | Basic Rent | Add. Rent  | Monthly Rent     |
|------|---------------|------------|------------|------------------|
| 410  | ± 1,930 SF    | \$25.50/FT | \$18.23/FT | \$7,033.24 + GST |
| 460  | ± 1,888 SF    | \$25.50/FT | \$18.23/FT | \$6,880.00 + GST |

## **Floorplan**