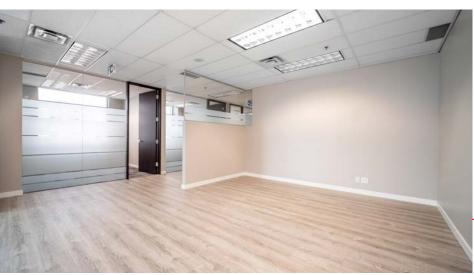

#### Office spaces for your business

The Royal Bank Building is centrally located at the corner of Sixth Avenue and Seventh Street in Uptown New Westminster. This "A" class office building features card access security, surface and underground parking, and fiber optic capability. It enjoys close proximity to major bus routes with direct links to Skytrain stations, as well as being across the street from Royal City Centre mall.

## **Units Available**

| Unit | Leasable Area | Basic Rent | Add. Rent  | Monthly Rent     |
|------|---------------|------------|------------|------------------|
| 410  | ± 1,930 SF    | \$25.50/FT | \$18.23/FT | \$7,033.24 + GST |
| 460  | ± 1,888 SF    | \$25.50/FT | \$18.23/FT | \$6,880.00 + GST |