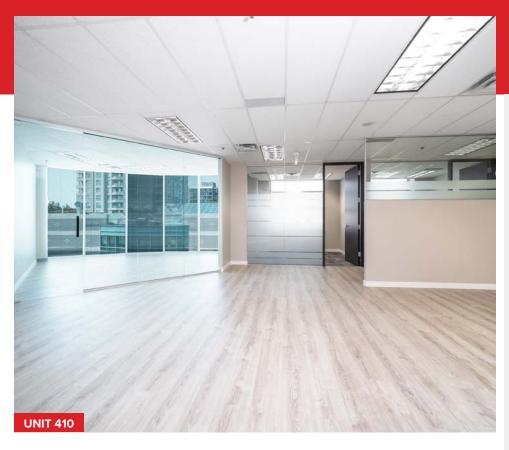

## **Units Available**

| Unit | Leasable Area | Basic Rent | Add. Rent  | Monthly Rent     |
|------|---------------|------------|------------|------------------|
| 410  | ± 1,930 SF    | \$25.50/FT | \$18.23/FT | \$7,033.24 + GST |
| 460  | ± 1,888 SF    | \$25.50/FT | \$18.23/FT | \$6,880.00 + GST |

## **Floorplan**