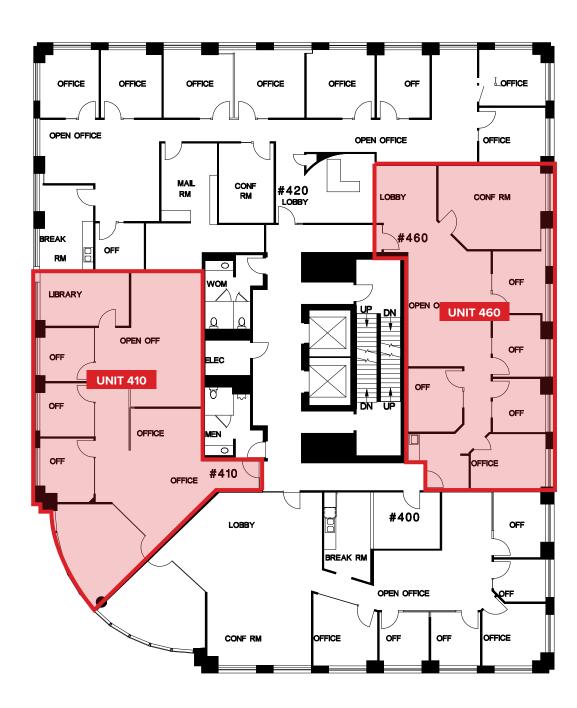

## **Units Available**

| Unit | Leasable Area | Basic Rent | Add. Rent  | Monthly Rent     |
|------|---------------|------------|------------|------------------|
| 410  | ± 1,930 SF    | \$25.50/FT | \$18.23/FT | \$7,033.24 + GST |
| 460  | ± 1,888 SF    | \$25.50/FT | \$18.23/FT | \$6,880.00 + GST |

## **Floorplan**