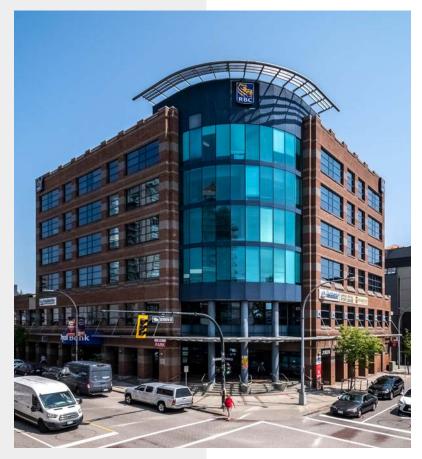

## **628 SIXTH AVENUE, NEW WESTMINSTER** OFFICE SPACES AT ROYAL BANK BUILDING

## **628 Sixth Avenue**

Centrally located on the corner of Sixth Avenue and Seventh Street

Card access security

Secured underground parking

Adjacent to Royal City Centre mall

#### Office spaces for your business

The Royal Bank Building is centrally located at the corner of Sixth Avenue and Seventh Street in Uptown New Westminster. This "A" class office building features card access security, surface and underground parking, and fiber optic capability. It enjoys close proximity to major bus routes with direct links to Skytrain stations, as well as being across the street from Royal City Centre mall.