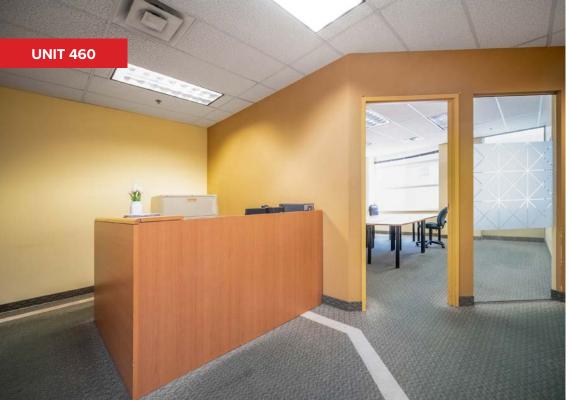

## **Units Available**

| Unit | Leasable Area | Basic Rent | Add. Rent  | Monthly Rent     |
|------|---------------|------------|------------|------------------|
| 410  | ± 1,930 SF    | \$25.50/FT | \$18.23/FT | \$7,033.24 + GST |
| 460  | ± 1,888 SF    | \$25.50/FT | \$18.23/FT | \$6,880.00 + GST |