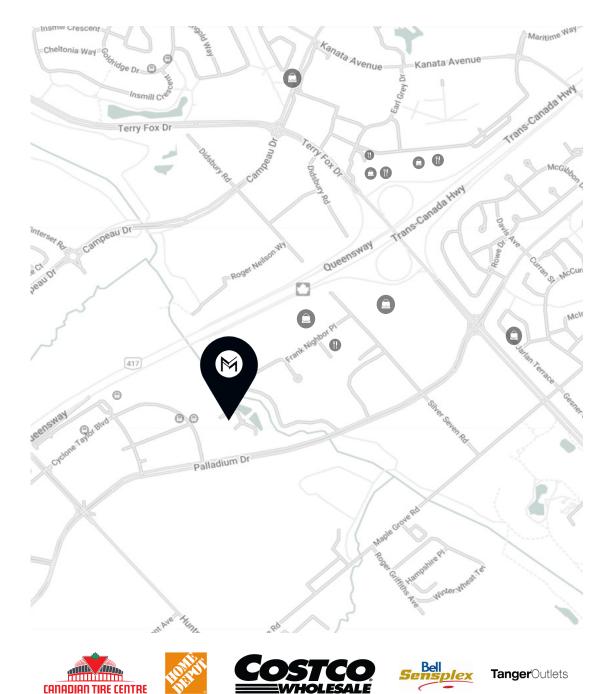

## SURROUNDING AREAS

The building is a walking distance to Canadian Tire Centre, home to Ottawa Senators, Marshy's BBQ & Grill and the YMCA. Apart from being situated between two major exists from the Queensway, it is only a few minutes to the Kanata Centrum and the Tanger outlets, Kanata's Premiere retail venues.