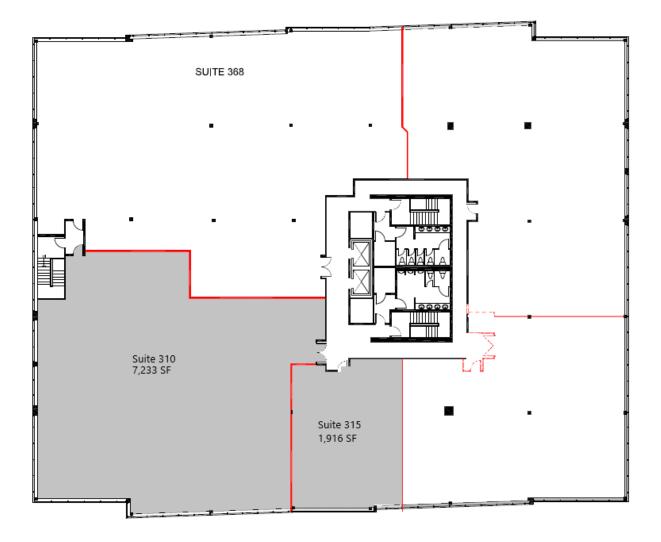

# FOR LEASE

AVAILABILITIES

Suite 310 = 7,233 sq.ft. Suite 315 = 1,916 sq.ft. \* Suites 310 & 315 can be made contiguous for a total of 9,146 sq.ft.

MACH PROPERTY

## FLOOR **PLAN**

CONTACT US FOR LEASING OPPORTUNITIES (613) 565-4848