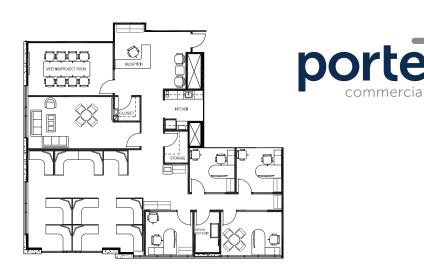

# Unit 310 - 2,670 SF Available Immediately

- Four private offices
- · Improved third floor space
- Boardroom
- Employee lounge area
- Kitchenette
- · Reception area
- · Large open area