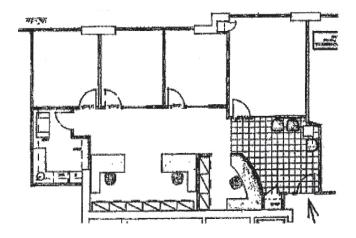

# Unit 270 - 1,748 SF Available August 1, 2024

- Reception area
- Three private offices
- · Kitchenette/staffroom
- One boardroom