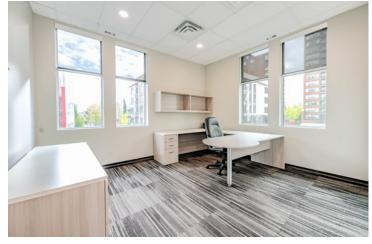

## Suite 270 4,071 sf

- 9 Exterior Offices
- 3 Interior Offices
- 2 Boardrooms
- Kitchen
- Reception

| Rates        | Market Rates                     |
|--------------|----------------------------------|
| Availability | Immediate                        |
| Term         | 3 - 5 Years                      |
| Op. Costs    | \$19.15 (Est. 2023)              |
| Parking      | 6 Stalls - \$300/<br>stall/month |
| Furniture    | Negotiable                       |