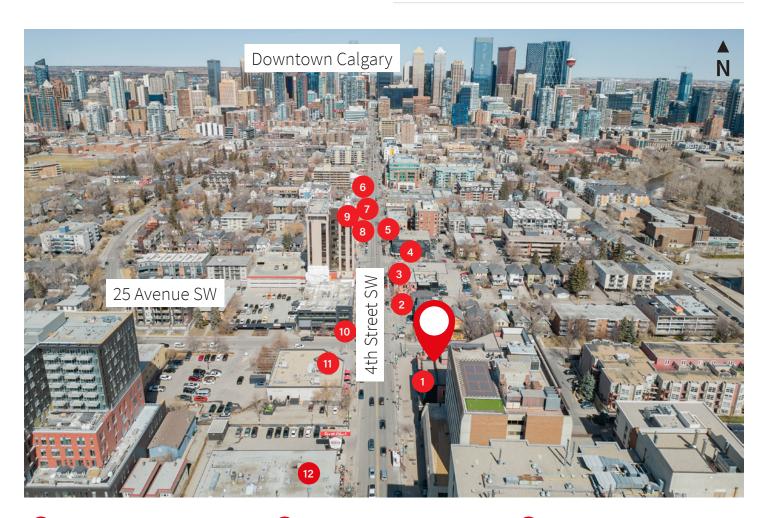

1 Shopper's Drug Mart

5 Purple Perk

RBC

2 Lululemon

6 OEB Breakfast

Joyce on 4th

3 BMO Bank of Montreal

7 Phil & Sebastian Coffee

Earls Kitchen and Bar

4 Mercato Mission

8 Starbucks

South Block Barbecue