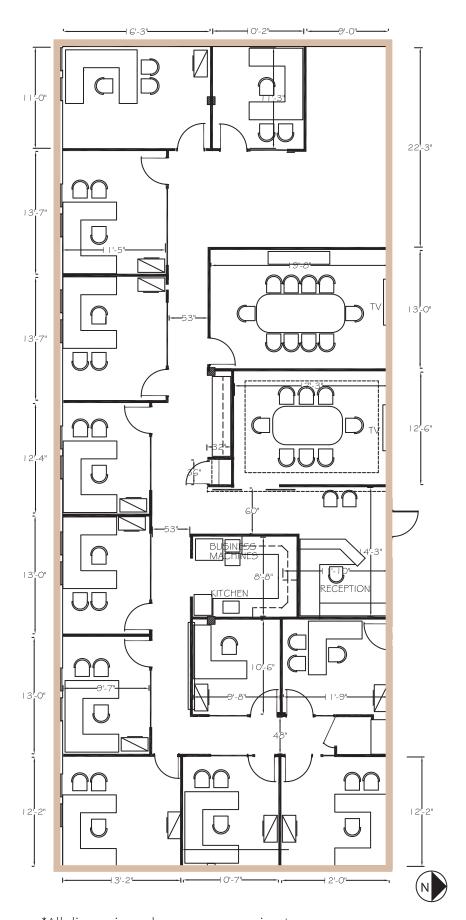

## Suite 270 4,071 sf

- 9 Exterior Offices
- 3 Interior Offices
- 2 Boardrooms
- Kitchen
- Reception

| Rates        | Market Rates                     |
|--------------|----------------------------------|
| Availability | Immediate                        |
| Term         | 3 - 5 Years                      |
| Op. Costs    | \$19.15 (Est. 2023)              |
| Parking      | 6 Stalls - \$300/<br>stall/month |
| Furniture    | Negotiable                       |

\*All dimensions shown are approximate