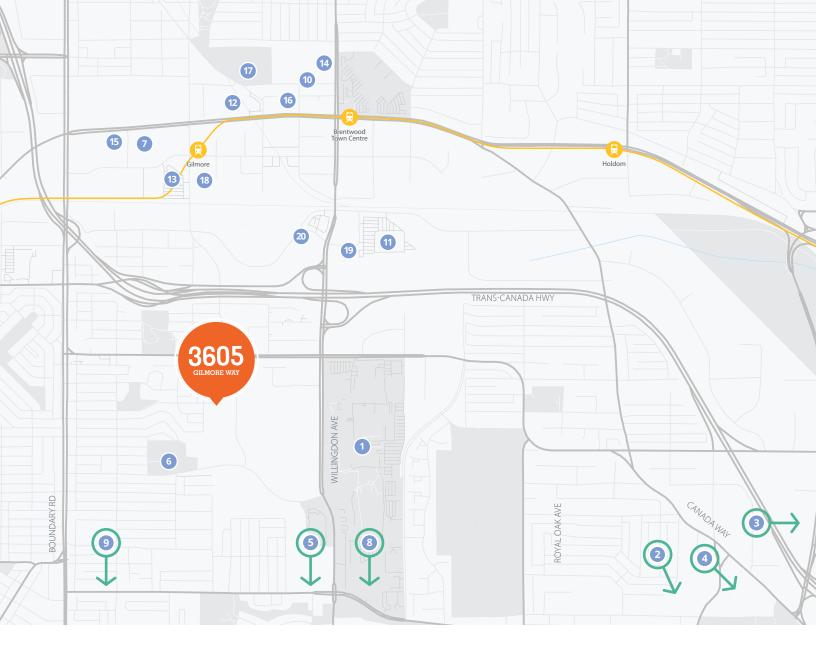

# 3605

**Gilmore Way** 

Burnaby, BC

### Location

Located in the heart of Burnaby, 3605 Gilmore Way features a high-quality work environment complete with opening windows, bicycle storage, showers, jogging trails, tenant lounge and a large common meeting room.

- 1. BCIT
- 2. Deer Lake
- 3. Burnaby Lake
- 4. Burnaby Village Museum
- 5. Burnaby Public Library
- 6. Burnaby Hospital
- 7. ICBC
- 8. Metrotown
- 9. Central Park
- 10. Brentwood Town Centre
- 11. Costco Wholesale
- 12. Cactus Club Cafe
- 13. The Home Depot
- 14. Farfalla
- 15. Earls Kitchen + Bar
- 16.JOEY Burnaby
- 17. Staples
- 18. Starbucks
- 19. The Keg
- 20. McDonald's