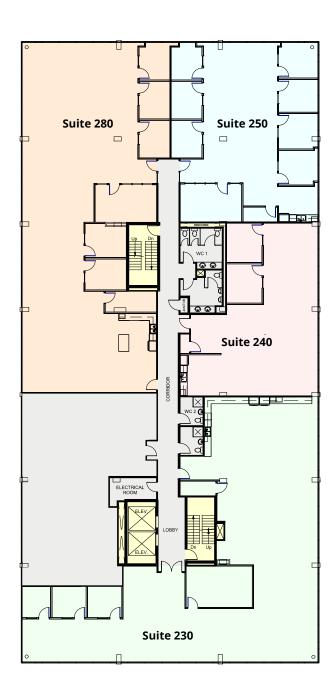

# New show suites available August 2025

| SUITE | SIZE (sf) | DESCRIPTION                                        |
|-------|-----------|----------------------------------------------------|
| 230   | 5,066     | Two (2) offices, server room, small r<br>open area |
| 240   | 2,173     | Two (2) offices, server room, recept               |
| 250   | 2,871     | Seven (7) offices, server room, rece               |
| 280   | 5,171     | Five (5) offices, server room, recepti             |

meeting room, reception area, boardroom, kitchenette, and

tion area, kitchenette, and open area

eption area, boardroom, kitchenette, and open area

tion area, boardroom, kitchenette, and open area

New cardio and workout room coming early summer 2025