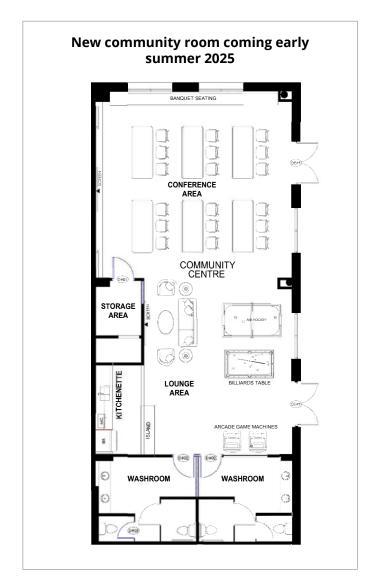

## **Building features**

Large, ground floor common meeting room (1,600 sf) available to tenants

<u>9</u>29

Secure bike storage, shower and changing facilities

Adjace strear

Adjacent to the Gilmore Way Urban Trail with streams, walking and biking trails

meeting room, reception area, boardroom, kitchenette, and

tion area, kitchenette, and open area

eption area, boardroom, kitchenette, and open area

tion area, boardroom, kitchenette, and open area

New cardio and workout room coming early summer 2025