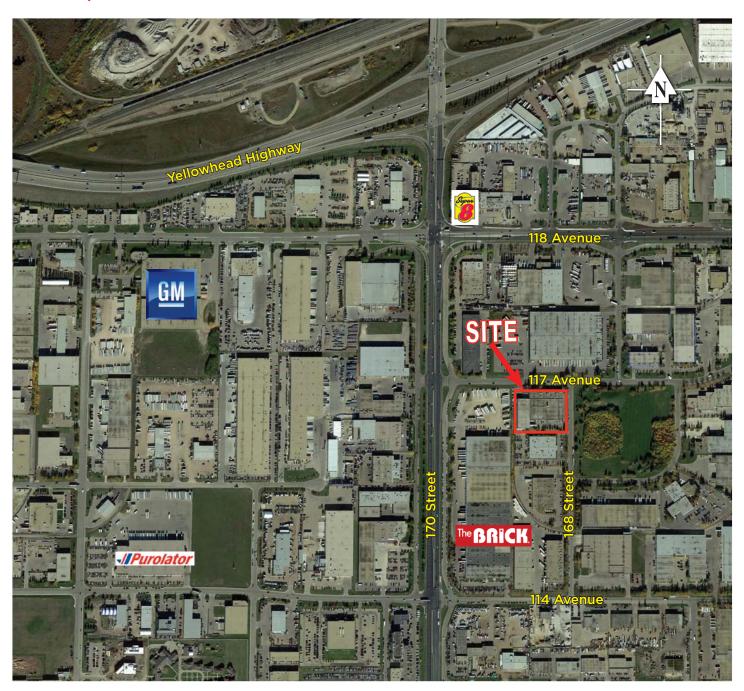

Deslauriers

Associate, Industrial 780 701 3289

jeff.deslauriers@cwedm.com

Scott Vreeland

Senior Associate, Office 780 702 9477

scott.vreeland@cwedm.com

Suite 2700, TD Tower 10088 102 Avenue Edmonton, AB T5J 2Z1 www.cwedm.com



# FOR SALE / LEASE

# **Park West Building**

16815 - 117 Avenue, Edmonton, AB

# Floor Plan



#### Ian Newman

Partner, Investment 780 429 9354 ian.newman@cwedm.com

# Will Harvie

Associate, Office 780 702 9478 will.harvie@cwedm.com

# Jeff Drouin Deslauriers

Associate, Industrial 780 701 3289 jeff.deslauriers@cwedm.com

#### **Scott Vreeland**

Senior Associate, Office 780 702 9477 scott.vreeland@cwedm.com Suite 2700, TD Tower 10088 102 Avenue Edmonton, AB T5J 2Z1 www.cwedm.com



# Park West Building

16815 - 117 Avenue, Edmonton, AB

# **Aerial Map**



#### lan Newman

Partner, Investment 780 429 9354 ian.newman@cwedm.com

# Will Harvie

Associate, Office 780 702 9478 will.harvie@cwedm.com

# Jeff Drouin Deslauriers

Associate, Industrial 780 701 3289 jeff.deslauriers@cwedm.com

#### **Scott Vreeland**

Senior Associate, Office 780 702 9477 scott.vreeland@cwedm.com Suite 2700, TD Tower 10088 102 Avenue Edmonton, AB T5J 2Z1 www.cwedm.com