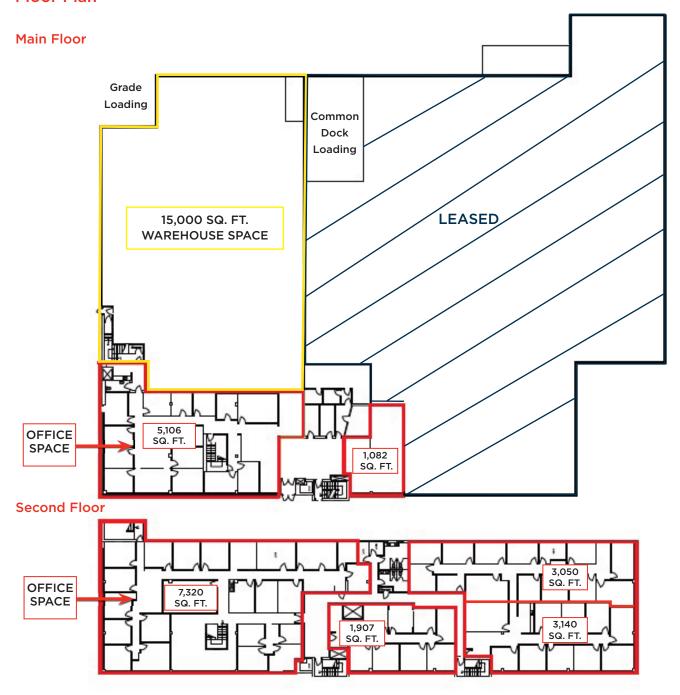

# Floor Plan

# Lease Details - Office

Available Space: Main Floor: 6,188 sq. ft. (demisable)

Second Floor: 15,417 sq. ft. (demisable)

Total: 21,605 sq. ft.

Net Rate: \$9.75 per sq. ft.

Operating Costs: \$9.75/sq. ft. (2018 estimate)

#### Lease Details - Warehouse

Available Space: 15,000 sq. ft. (main floor)

Net Rate: \$7.00/sq. ft.

Operating Costs: \$3.65/sq. ft. (2018 estimate)

Ceiling Height: 21'5" - 23'1"

Loading Doors: Two (2) 12' x 10' grade