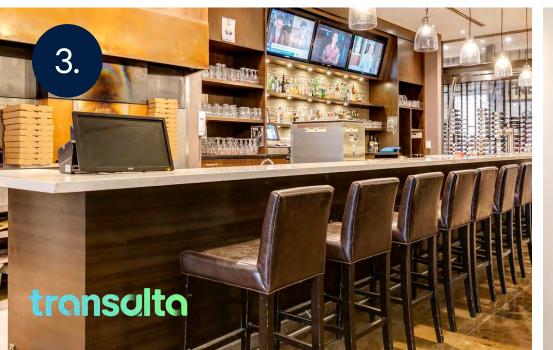

# **Building Highlights**

ON-SITE FOOD & DRINK AMENITIES INCLUDING SUNTERRA MARKET AND MARKET BAR

CONNECTED TO KEYNOTE RESIDENTIAL TOWERS AND ADDITIONAL OPTIONS IN IMMEDIATE AREA

END-OF-TRIP FACILITIES INCLUDING SHOWERS, LOCKERS AND CHANGE ROOMS

# **Building Amenities**

- 1. Starbucks Coffee
- 2. Sunterra Market
- 3. Sunterra MARKETbar
- 4. Renovated Fitness Centre
- 5. Renovated Showers, Lockers & Change Rooms
- 6. Rooftop Patio
- 7. Second Floor Terrace