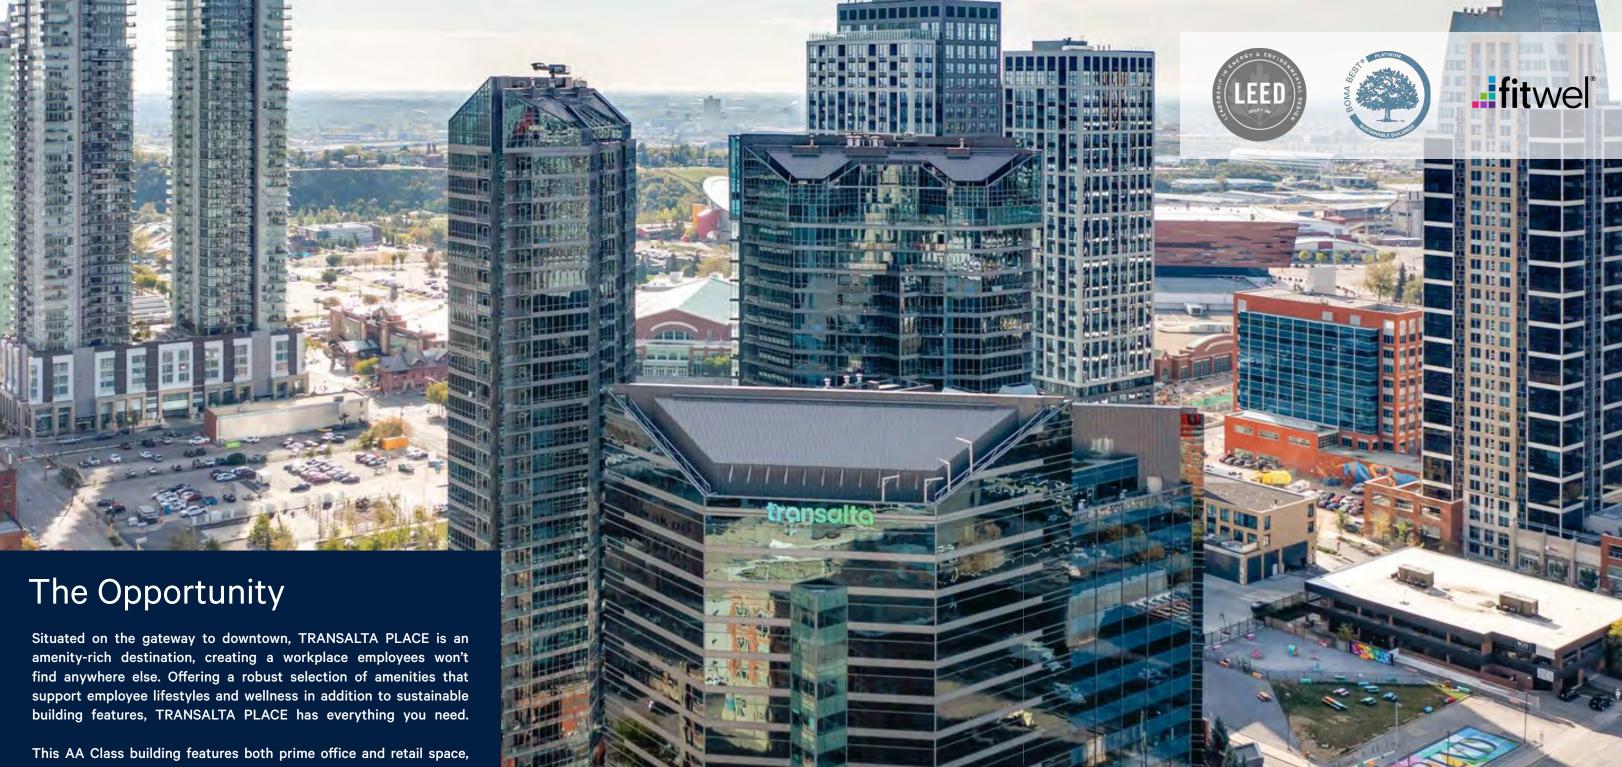

# TRANSALTA PLACE

AMENITIES, WELLNESS, ACCESS, SUSTAINABILITY, EXPERIENCE.

**EVERYTHING YOU NEED. RIGHT HERE.** 

1100 1 STREET SE, CALGARY AB

surrounded by two residential towers in the community of Victoria Park. TRANSALTA PLACE offers top-notch amenities to its tenants, including on-site retailers such as Sunterra & Starbucks, a newly renovated fitness centre, shared patio spaces and much more.

Located just a 5-minute walk from the Victoria Park / Stampede LRT station, directly on the 12th Avenue cycle track. TRANSALTA PLACE offers exceptional access and means of getting there, downtown skyline views from the shared rooftop patio, and an abundant selection of flexible social spaces and amenities for the diverse tenant mix to enjoy.