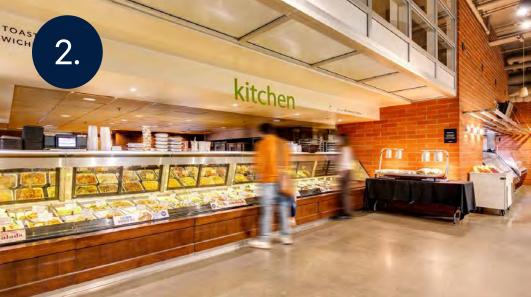

# **Building Amenities**

- 1. Starbucks Coffee
- 2. Sunterra Market
- 3. Sunterra MARKETbar
- 4. Renovated Fitness Centre
- 5. Renovated Showers, Lockers & Change Rooms
- 6. Rooftop Patio
- 7. Second Floor Terrace

### **RESTAURANTS, BARS & CAFES**

- Starbucks (On-site Amenity)
- Sunterra MARKETbar (On-site Amenity)
- Lotus Vietnamese Noodle House
- ZCREW Cafe
- Village Ice Cream
- Cardinale
- Thé Moon Tea House Downtown
- First Street Market: Food Hall & Bar
- Freshslice Pizza
- 11 Proof
- St. James Corner Restaurant & Irish Pub
- Starbucks
- Pat and Betty
- Ten Foot Henry
- Shelter Cocktail Bar
- Four Dogs Brewing
- Leopold's Tavern Calgary Beltline
- Native Tongues Taqueria Victoria Park
- Central Taps + Food
- The District at Beltline Food Hall
- 33 Acres Brewing Company Calgary
- 25 D.O.P.