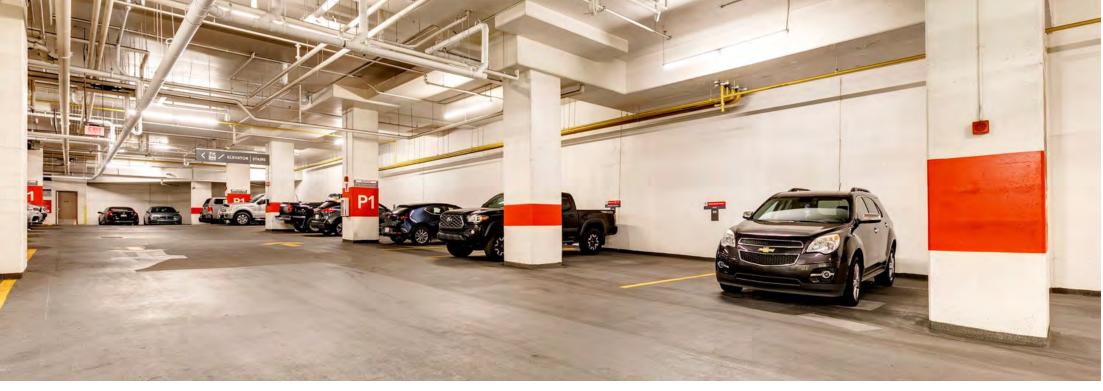

# Parking & Access

UNDERGROUND HEATED PARKING

SURFACE AND UNDERGROUND VISITOR PARKING

SECURE BICYCLE PARKING & BICYCLE TOOL STATION

**ELECTRIC VEHICLE CHARGING STATION** 

MOBILE AUTO GLASS REPAIR

CAR DETAILING SERVICE

WINDSHIELD WASHING STATION & VEHICLE VACUUM STATION

N

Ν

600A & 600B ARE SET FOR JUNE 2024 COMPLETION SPACE PLAN & SIZES ARE SUBJECT TO CHANGE