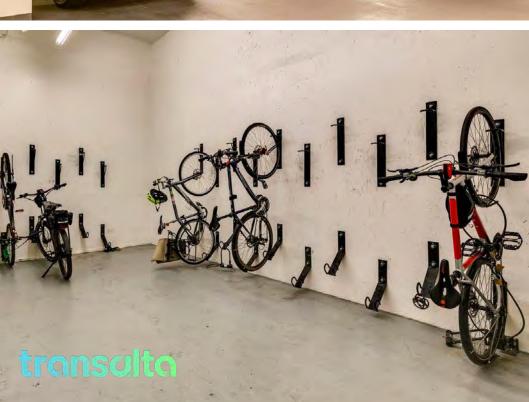

SECURE BICYCLE PARKING AND LOCATED ALONG
THE 12TH AVE CYCLE TRACK

# Parking & Access

UNDERGROUND HEATED PARKING

SURFACE AND UNDERGROUND VISITOR PARKING

SECURE BICYCLE PARKING & BICYCLE TOOL STATION

**ELECTRIC VEHICLE CHARGING STATION** 

MOBILE AUTO GLASS REPAIR

CAR DETAILING SERVICE