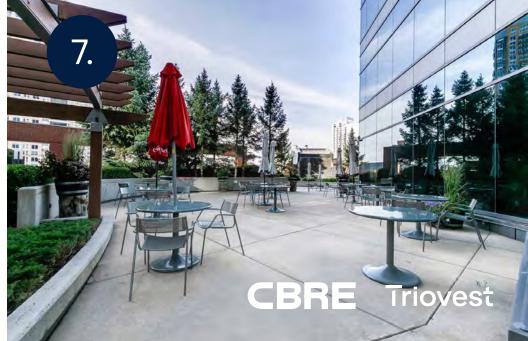

OUTDOOR AMENITIES INCLUDING ROOFTOP PATIO AND SECOND FLOOR TERRACE

NEWLY RENOVATED FITNESS CENTRE FOR TENANT USE

SURFACE AND UNDERGROUND VISITOR PARKING

**EV CAR CHARGING STATIONS** 

24/7 ON-SITE SECURITY AND CCTV

# **Building Amenities**

- 1. Starbucks Coffee
- 2. Sunterra Market
- 3. Sunterra MARKETbar
- 4. Renovated Fitness Centre
- 5. Renovated Showers, Lockers & Change Rooms
- 6. Rooftop Patio
- 7. Second Floor Terrace