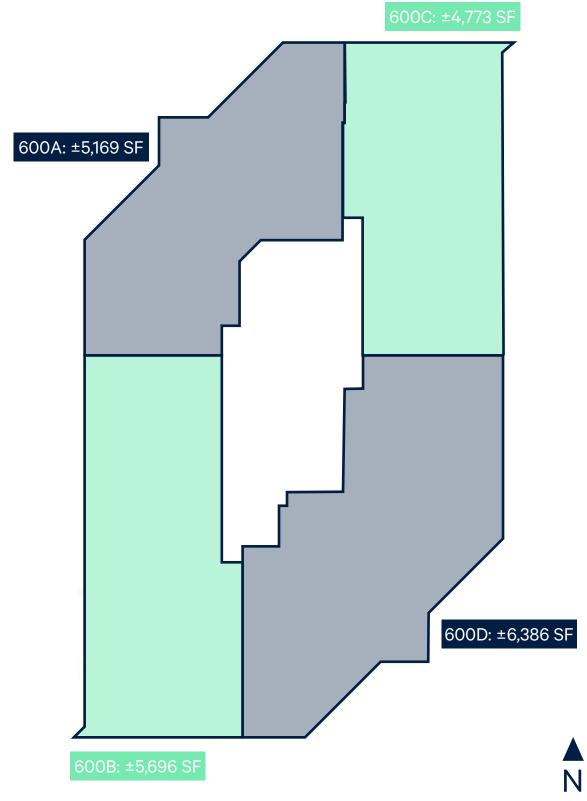

Suite 220: 897 SF 6th Floor: 22,177 SF Suite 710: ±4,800 SF Suite 720: ±3,400 SF

PARKING

Ratio: 1 stall per 766 SF

Additional Stalls Potentially Available

WINDSHIELD WASHING STATION & VEHICLE VACUUM STATION

N

Ν

600A & 600B ARE SET FOR JUNE 2024 COMPLETION SPACE PLAN & SIZES ARE SUBJECT TO CHANGE