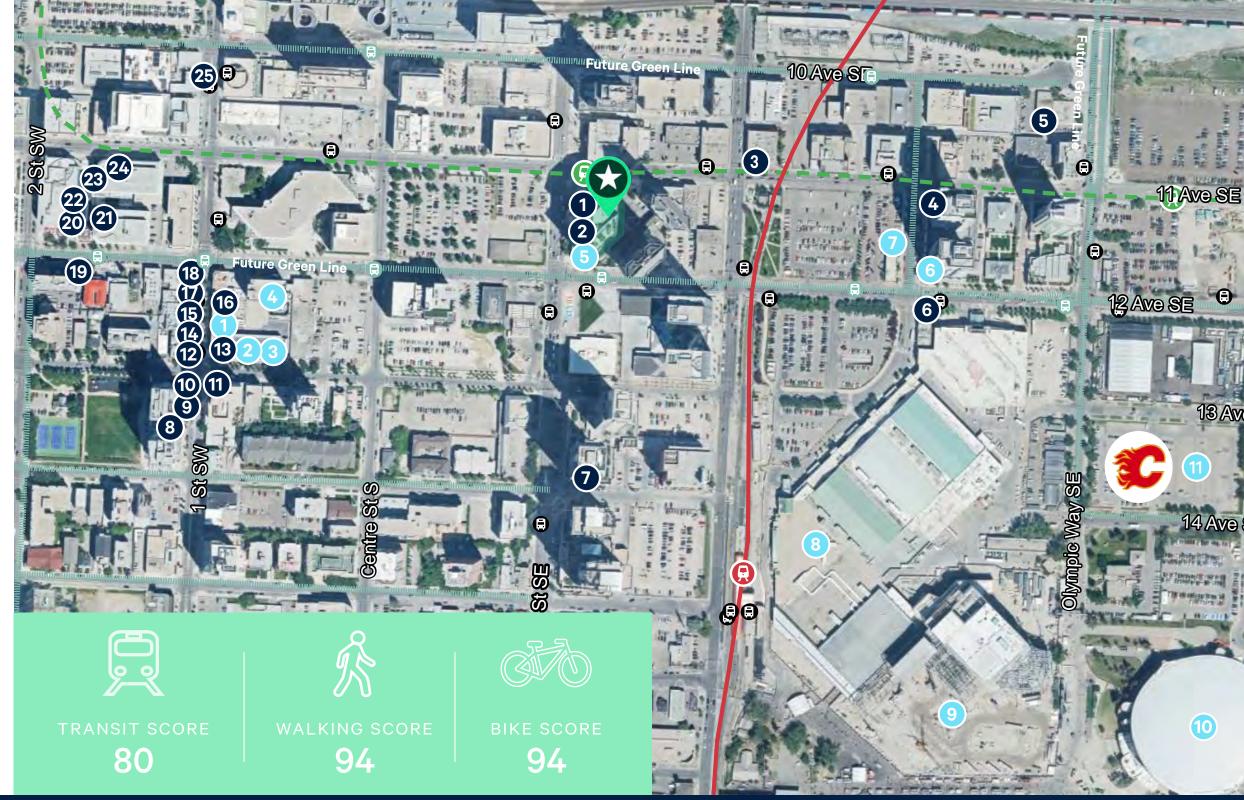

Located just a 5-minute walk from the Victoria Park / Stampede LRT station, directly on the 12th Avenue cycle track. TRANSALTA PLACE offers exceptional access and means of getting there, downtown skyline views from the shared rooftop patio, and an abundant selection of flexible social spaces and amenities for the diverse tenant mix to enjoy.

## Location & Amenities

ONSITE AMENITIES & **RETAILERS** 

Mapping Sources: Canadian Mapping Services canadamapping@cbre.com; DMTI Spatial, Environics Analytics, Microsoft Bing, Google Earth.

### **RESTAURANTS, BARS & CAFES**

- Starbucks (On-site Amenity)
- Sunterra MARKETbar (On-site Amenity)
- Lotus Vietnamese Noodle House
- ZCREW Cafe
- Village Ice Cream
- Cardinale
- Thé Moon Tea House Downtown
- First Street Market: Food Hall & Bar
- Freshslice Pizza
- 11 Proof
- St. James Corner Restaurant & Irish Pub
- Starbucks
- Pat and Betty
- Ten Foot Henry
- Shelter Cocktail Bar
- Four Dogs Brewing
- Leopold's Tavern Calgary Beltline
- Native Tongues Taqueria Victoria Park
- Central Taps + Food
- The District at Beltline Food Hall
- 33 Acres Brewing Company Calgary
- 25 D.O.P.

#### **OTHER**

- Anytime Fitness
- Hedkandi Salon
- HotShop
- Hotel Arts
- Sunterra Market (On-site Amenity)
- THE METHOD
- Franks by Frida Beauty Bar
- **BMO Centre**
- **BMO Centre Expansion**
- Scotiabank Saddledome
- 11 Calgary's Future Event Centre