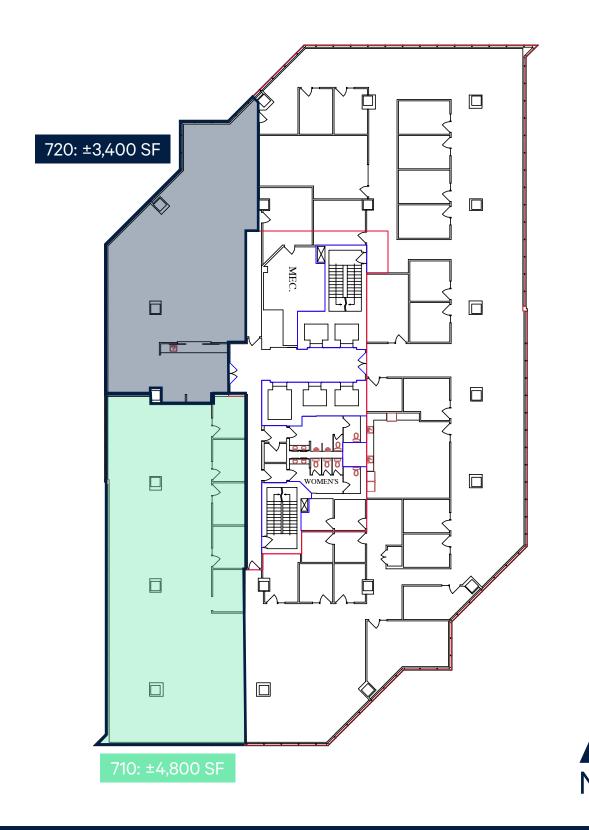

Suite 220: 897 SF 6th Floor: 22,177 SF Suite 710: ±4,800 SF Suite 720: ±3,400 SF

PARKING

Ratio: 1 stall per 766 SF

Additional Stalls Potentially Available