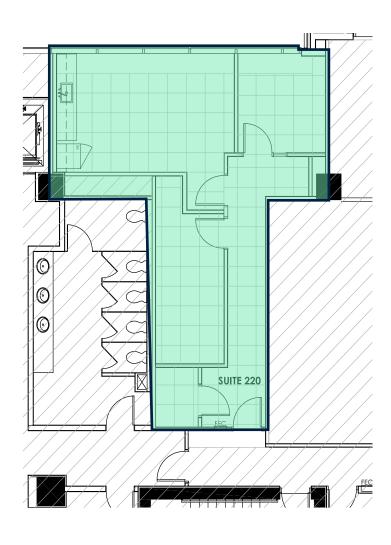

Suite 220: 897 SF 6th Floor: 22,177 SF Suite 710: ±4,800 SF Suite 720: ±3,400 SF

PARKING

Ratio: 1 stall per 766 SF

Additional Stalls Potentially Available