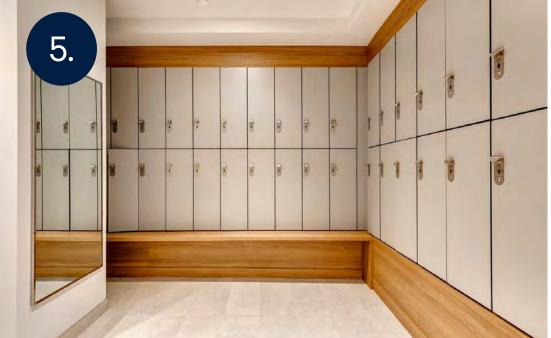

# **Building Highlights**

ON-SITE FOOD & DRINK AMENITIES INCLUDING SUNTERRA MARKET AND MARKET BAR

CONNECTED TO KEYNOTE RESIDENTIAL TOWERS AND ADDITIONAL OPTIONS IN IMMEDIATE AREA

END-OF-TRIP FACILITIES INCLUDING SHOWERS, LOCKERS AND CHANGE ROOMS

# **Building Amenities**

- 1. Starbucks Coffee
- 2. Sunterra Market
- 3. Sunterra MARKETbar
- 4. Renovated Fitness Centre
- 5. Renovated Showers, Lockers & Change Rooms
- 6. Rooftop Patio
- 7. Second Floor Terrace