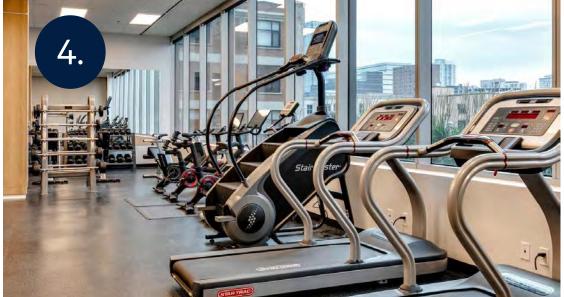

OUTDOOR AMENITIES INCLUDING ROOFTOP PATIO AND SECOND FLOOR TERRACE

NEWLY RENOVATED FITNESS CENTRE FOR TENANT USE

SURFACE AND UNDERGROUND VISITOR PARKING

**EV CAR CHARGING STATIONS** 

24/7 ON-SITE SECURITY AND CCTV

# **Building Amenities**

- 1. Starbucks Coffee
- 2. Sunterra Market
- 3. Sunterra MARKETbar
- 4. Renovated Fitness Centre
- 5. Renovated Showers, Lockers & Change Rooms
- 6. Rooftop Patio
- 7. Second Floor Terrace