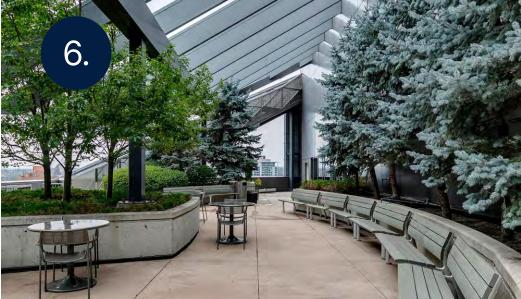

OUTDOOR AMENITIES INCLUDING ROOFTOP PATIO AND SECOND FLOOR TERRACE

NEWLY RENOVATED FITNESS CENTRE FOR TENANT USE

SURFACE AND UNDERGROUND VISITOR PARKING

**EV CAR CHARGING STATIONS** 

24/7 ON-SITE SECURITY AND CCTV

# **Building Amenities**

- 1. Starbucks Coffee
- 2. Sunterra Market
- 3. Sunterra MARKETbar
- 4. Renovated Fitness Centre
- 5. Renovated Showers, Lockers & Change Rooms
- 6. Rooftop Patio
- 7. Second Floor Terrace