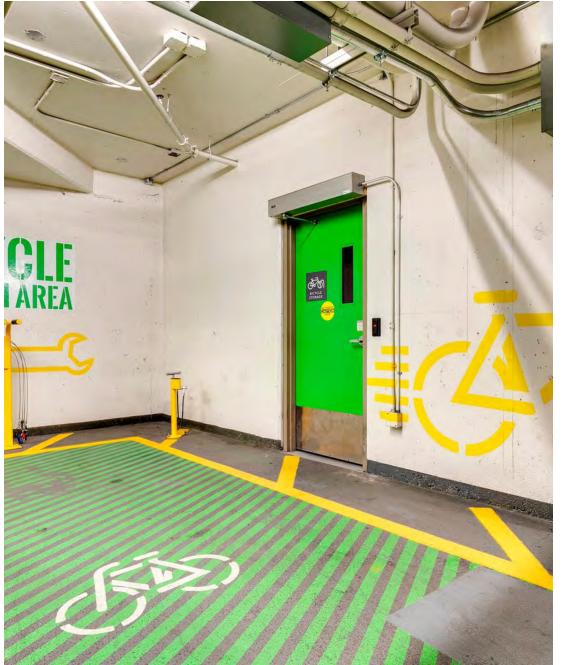

SECURE BICYCLE PARKING AND LOCATED ALONG
THE 12TH AVE CYCLE TRACK

# Parking & Access

UNDERGROUND HEATED PARKING

SURFACE AND UNDERGROUND VISITOR PARKING

SECURE BICYCLE PARKING & BICYCLE TOOL STATION

**ELECTRIC VEHICLE CHARGING STATION** 

MOBILE AUTO GLASS REPAIR

CAR DETAILING SERVICE