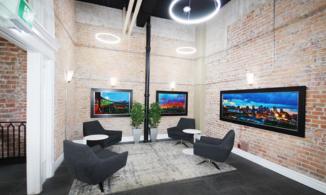

|
| Parking         | Stalls available in the adjacent lot                                                                                                                                                                     |
| Term            | Flexible terms available starting at 1 year                                                                                                                                                              |
|                 |                                                                                                                                                                                                          |







# 4th Floor



**Building Tenant Lounge** 





# 5th Floor



Suite 501





## Office for Lease | 10158 103 St NW, Edmonton



#### The Downtown Vibe

The heart of the Capital City.
The hub for all things art and culture. Where the options for diverse cuisine, shopping and entertainment are limitless. Your employees and clients will benefit from all that this downtown location has to offer.

#### Walkable Amenities

- Bottega 104
- Cavern
- YEG Pizza
- XO Bistro + Bar
- 7-Eleven
- Remedy Cafe
- Sabor
- Tzin Wine & Tapas
- Jack's Burger Shack
- Edmonton City Centre Mall
- Rogers Place

#### Public Transit

In addition to its location directly along major bus routes, Beaver House is steps away with access to four LRT stations via pedway connection.

Located on 103 Street the Downtown B