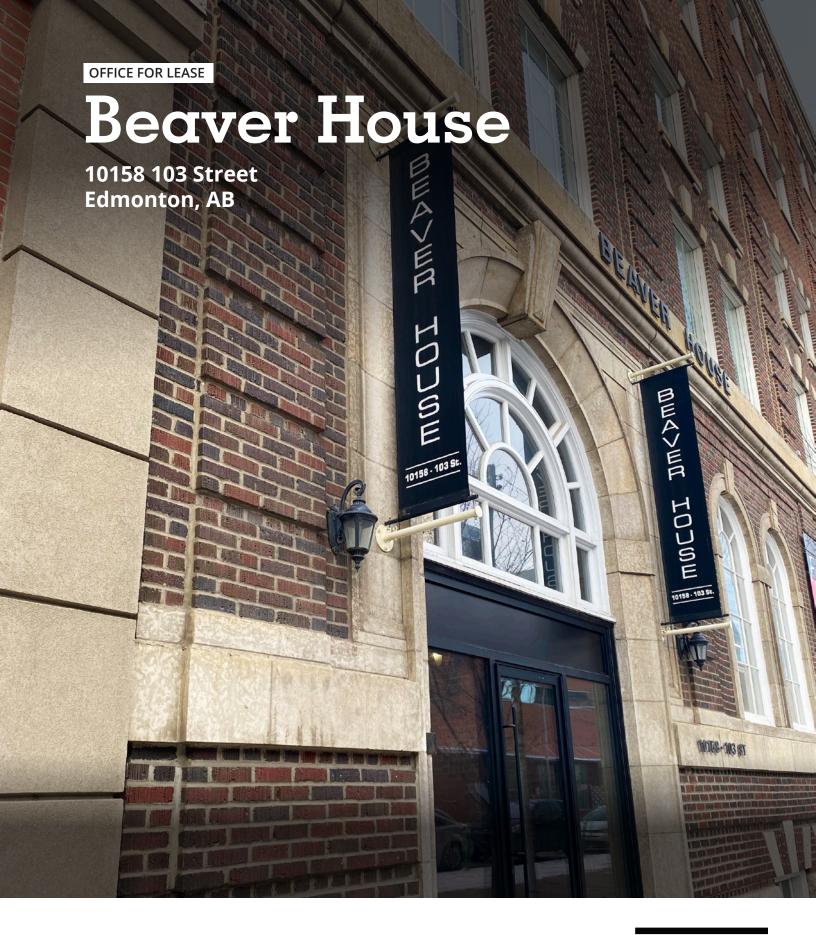

# Heritage building with exposed brick & beam details complimented by modern improvements

#### Up to +/-15,000 sf | 5th floor, full floor opportunity

Ideally located on 103 Street within walking distance to some of Edmonton's best restaurants, ICE District, and the pedway system providing easy indoor access to the Financial core. Tenant building amenities include bike storage and a modern and comfortable tenant lounge/ games room with large kitchen.

## Office for Lease | 10158 103 St NW, Edmonton