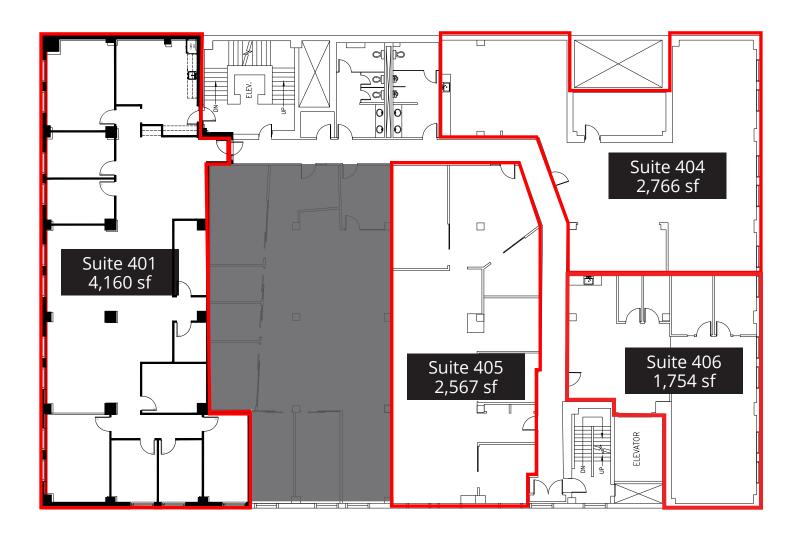

#### **CLICK TO VIEW VIRTUAL TOURS**

| Area Available  | Suite 401 - 4,160 sf<br>Suite 404 - 2,766 sf<br>Suite 405 - 2,567 sf<br>Suite 406 - 1,754 sf<br>Suite 501 - 6,714 sf<br>Suite 503 - 6,812 sf<br>5th Floor: Full floor opportunity<br>up to +/- 15,000 sf |
|-----------------|----------------------------------------------------------------------------------------------------------------------------------------------------------------------------------------------------------|
| Lease Rate      | Starting at \$14.00 psf                                                                                                                                                                                  |
| Operating Costs | \$13.60 psf                                                                                                                                                                                              |
| Inducements     | Full turnkey options available                                                                                                                                                                           |
| Parking         | Stalls available in the adjacent lot                                                                                                                                                                     |
| Term            | Flexible terms available starting at 1 year                                                                                                                                                              |
|                 |                                                                                                                                                                                                          |

# 4th Floor

**Building Tenant Lounge** 