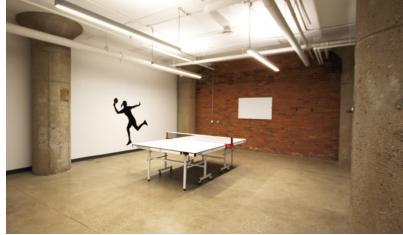

|
| Parking         | Stalls available in the adjacent lot                                                                                                                                                                     |
| Term            | Flexible terms available starting at 1 year                                                                                                                                                              |
|                 |                                                                                                                                                                                                          |







# 4th Floor



**Building Tenant Lounge** 





# 5th Floor



Suite 501





## Office for Lease | 10158 103 St NW, Edmonton



#### The Downtown Vibe

The heart of the Capital City.
The hub for all things art and culture. Where the options for diverse cuisine, shopping and entertainment are limitless. Your employees and clients will benefit from all that this downtown location has to offer.

#### Walkable Amenities

- Bottega 104
- Cavern
- YEG Pizza
- XO Bistro + Bar
- 7-Eleven
- Remedy Cafe
- Sabor
- Tzin Wine & Tapas
- Jack's Burger Shack
- Edmonton City Centre Mall
- Rogers Place

#### Public Transit

In addition to its location directly along major bus routes, Beaver House is steps away with access to four LRT stations via pedway connection.

Located on 103 Street the Downtown Bike Network offers over 7.8 km of protected bike l