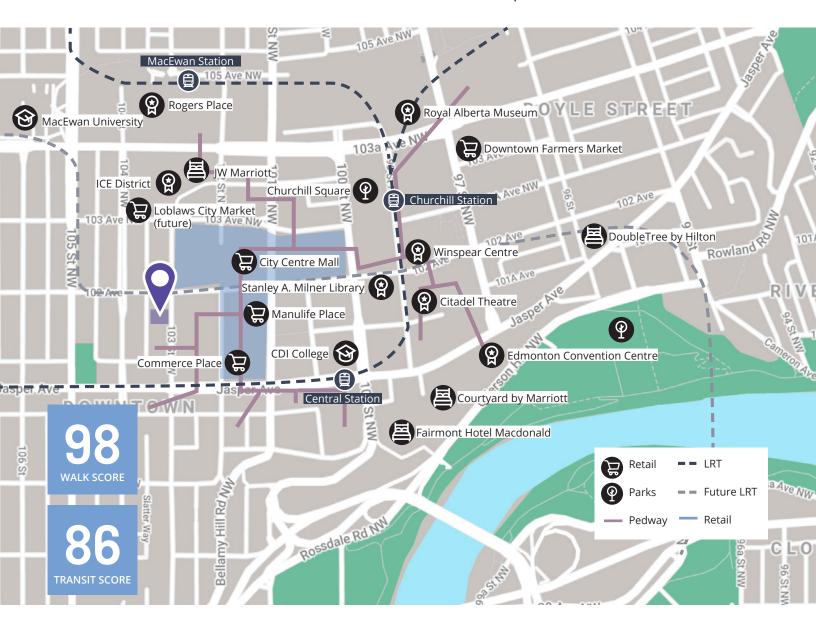

#### Walkable Amenities

- Bottega 104
- Cavern
- YEG Pizza
- XO Bistro + Bar
- 7-Eleven
- Remedy Cafe
- Sabor
- Tzin Wine & Tapas
- Jack's Burger Shack
- Edmonton City Centre Mall
- Rogers Place

#### Public Transit

In addition to its location directly along major bus routes, Beaver House is steps away with access to four LRT stations via pedway connection.

Located on 103 Street the Downtown Bike Network offers over 7.8 km of protected bike lanes, shared roadways, and paths.