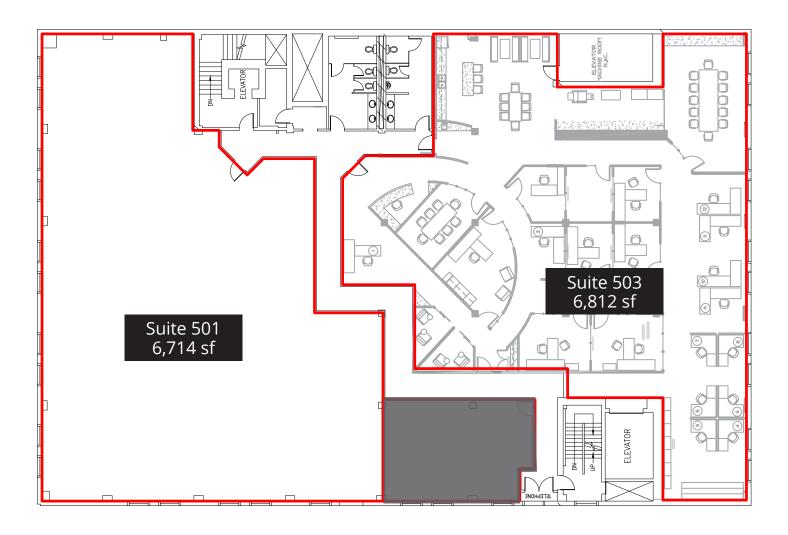

#### **CLICK TO VIEW VIRTUAL TOURS**

| Area Available  | Suite 401 - 4,160 sf<br>Suite 404 - 2,766 sf<br>Suite 405 - 2,567 sf<br>Suite 406 - 1,754 sf<br>Suite 501 - 6,714 sf<br>Suite 503 - 6,812 sf<br>5th Floor: Full floor opportunity<br>up to +/- 15,000 sf |
|-----------------|----------------------------------------------------------------------------------------------------------------------------------------------------------------------------------------------------------|
| Lease Rate      | Starting at \$14.00 psf                                                                                                                                                                                  |
| Operating Costs | \$13.60 psf                                                                                                                                                                                              |
| Inducements     | Full turnkey options available                                                                                                                                                                           |
| Parking         | Stalls available in the adjacent lot                                                                                                                                                                     |
| Term            | Flexible terms available starting at 1 year                                                                                                                                                              |
|                 |                                                                                                                                                                                                          |

# 5th Floor

Suite 501