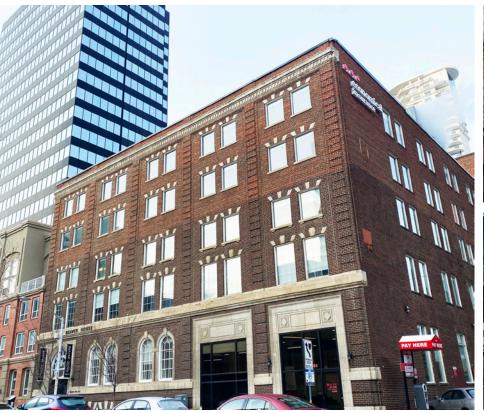

# Heritage building with exposed brick & beam details complimented by modern improvements

## Office for Lease | 10158 103 St NW, Edmonton