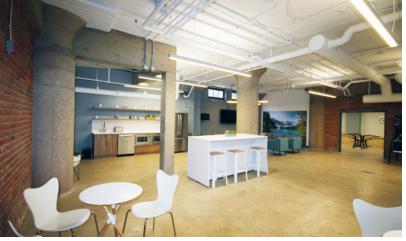

|
| Parking         | Stalls available in the adjacent lot                                                                                                                                                                     |
| Term            | Flexible terms available starting at 1 year                                                                                                                                                              |
|                 |                                                                                                                                                                                                          |







# 4th Floor



**Building Tenant Lounge** 





# 5th Floor



Suite 501





## Office for Lease | 10158 103 St NW, Edmonton



#### The Downtown Vibe

The heart of the Capital City.
The hub for all things art and culture. Where the options for diverse cuisine, shopping and entertainment are limitless. Your employees and clients will benefit from all that this downtown location has to offer.

#### Walkable Amenities

- Bottega 104
- Cavern
- YEG Pizza
- XO Bistro + Bar
- 7-Eleven
- Remedy Cafe
- Sabor
- Tzin Wine & Tapas
- Jack's Burger Shack
- Edmonton City Centre Mall
- Rogers Place

#### Public Transit

In addition to its location directly along major bus routes, Beaver House is steps away with access to four LRT stations via pedway connection.

Located on 103 Street the Downtown Bike Network offers over 7.8 km of protected bike