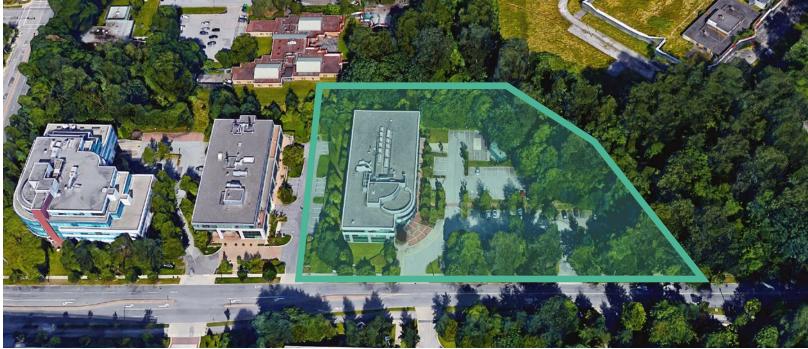

#### Location

Located in the heart of Burnaby, 3500 Gilmore Way features a high-quality work environment with excellent amenities for staff including an exercise room, bicycle storage, showers and jogging trails

#### Premises

| Suite | Area     | Available     |
|-------|----------|---------------|
| 210   | 1,484 sf | Sept 30, 2023 |