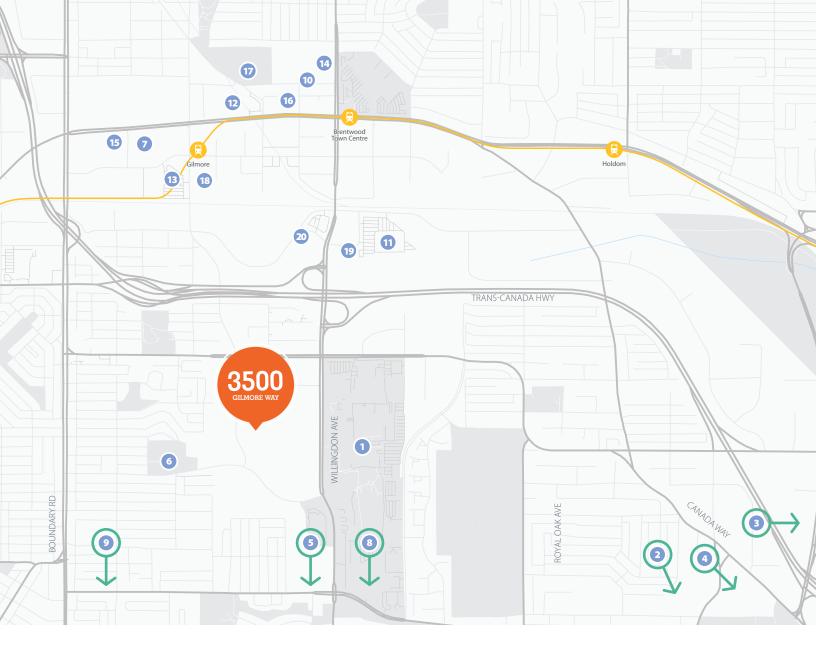

#### Suite 210

Improved with 2 offices a boardroom and open space. Potential to add a kitchenette.

- 1. BCIT
- 2. Deer Lake
- 3. Burnaby Lake
- 4. Burnaby Village Museum
- 5. Burnaby Public Library
- 6. Burnaby Hospital
- 7. ICBC
- 8. Metrotown
- 9. Central Park
- 10. Brentwood Town Centre
- 11. Costco Wholesale
- 12. Cactus Club Cafe
- 13. The Home Depot
- 14. Farfalla
- 15. Earls Kitchen + Bar
- 16. JOEY Burnaby
- 17. Staples
- 18. Starbucks
- 19. The Keg
- 20. McDonald's