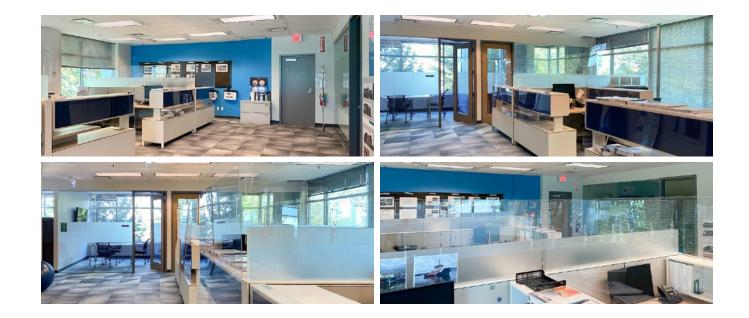

#### Premises

| Suite | Area     | Available     |
|-------|----------|---------------|
| 210   | 1,484 sf | Sept 30, 2023 |

#### Suite 210

Improved with 2 offices a boardroom and open space. Potential to add a kitchenette.

- 1. BCIT
- 2. Deer Lake
- 3. Burnaby Lake
- 4. Burnaby Village Museum
- 5. Burnaby Public Library
- 6. Burnaby Hospital
- 7. ICBC
- 8. Metrotown
- 9. Central Park
- 10. Brentwood Town Centre
- 11. Costco Wholesale
- 12. Cactus Club Cafe
- 13. The Home Depot
- 14. Farfalla
- 15. Earls Kitchen + Bar
- 16. JOEY Burnaby
- 17. Staples
- 18. Starbucks
- 19. The Keg
- 20. McDonald's