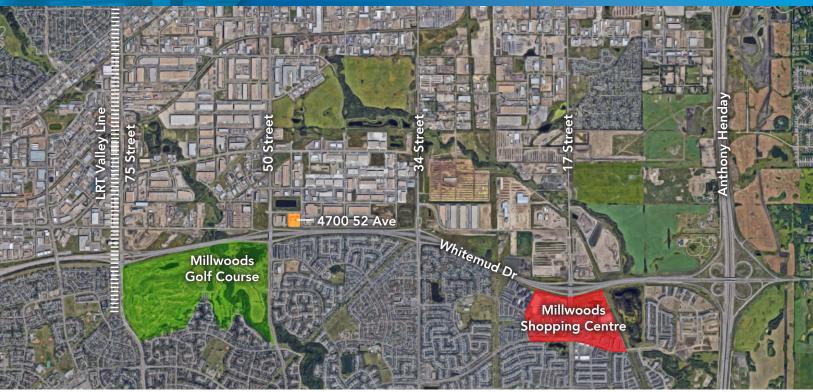

## **PROPERTY HIGHLIGHTS**

Class A building with ample parking 382 stalls available in the complex. 4 Stalls per 1,000 SF

- Located along 52 avenue NW
- Quick access to the Whitemud, 50th Street, 75th street and the Anthony Henday
- Excellent proximity to public transit and the new Valley Line LRT

- Ample parking available on site
- 5,171 businesses within a 5-kilometer radius
- Fibre optics available within the property
- Bike racks available

## **Demographic Snapshot**

**5,171** Businesses

**134,761** People

**47,075**Dwellings
Within 5KM