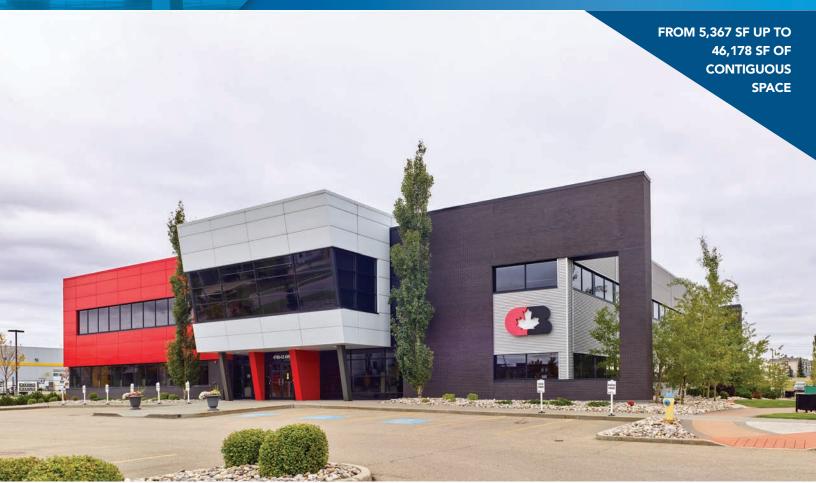

## Prospect Place - 4703 52 Avenue

Office Space

Edmonton, Alberta

## **PROPERTY HIGHLIGHTS**

Class A building with ample parking 382 stalls available in the complex. 4 Stalls per 1,000 SF

- Located along 52 avenue NW
- Quick access to the Whitemud, 50th Street, 75th street and the Anthony Henday
- Excellent proximity to public transit and the new Valley Line LRT

- Ample parking available on site
- 5,171 businesses within a 5-kilometer radius
- Fibre optics available within the property
- Bike racks available

## Prospect Place - 4703 52 Avenue

Office Space

Edmonton, Alberta

| DETAILS         |                                                  |
|-----------------|--------------------------------------------------|
| ADDRESS         | 4703 52 Avenue                                   |
| YEAR BUILT      | 2009                                             |
| ZONING          | IB                                               |
| MIN. CONTIGUOUS | 5,367 SF                                         |
| MAX. CONTIGUOUS | 46,178 SF                                        |
| RENT            | Market                                           |
| OPERATING COST  | \$17.09 PSF<br>(2023 est., excluding janitorial) |
| AVAILABLE       | Immediately                                      |
| CONSTRUCTION    | Concrete / steel building                        |
| INTERIOR        | Suspended acoustic tile                          |
| LIGHTING        | LED Lighting                                     |
| CEILING HEIGHT  | 9 Feet                                           |
| HEATING         | Rooftop HVAC units                               |
| SPRINKLERS      | Yes                                              |
| FIBER OPTICS    | Available                                        |