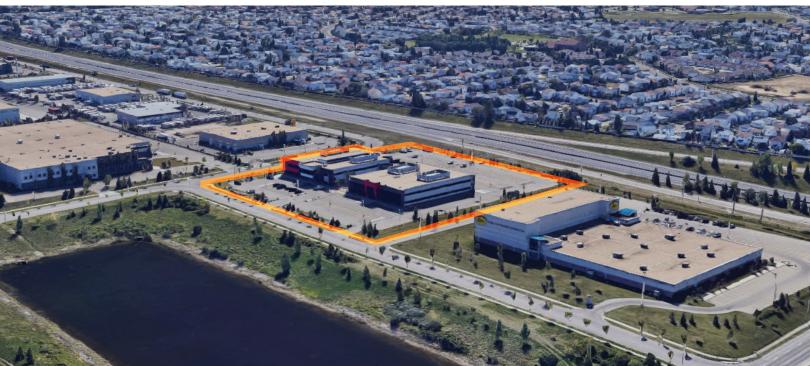

## Prospect Place - 4703 52 Avenue

Office Space

Edmonton, Alberta

## Prospect Place - 4703 52 Avenue

Office Space

Edmonton, Alberta

| DETAILS         |                                                  |
|-----------------|--------------------------------------------------|
| ADDRESS         | 4703 52 Avenue                                   |
| YEAR BUILT      | 2009                                             |
| ZONING          | IB                                               |
| MIN. CONTIGUOUS | 5,367 SF                                         |
| MAX. CONTIGUOUS | 46,178 SF                                        |
| RENT            | Market                                           |
| OPERATING COST  | \$17.09 PSF<br>(2023 est., excluding janitorial) |
| AVAILABLE       | Immediately                                      |
| CONSTRUCTION    | Concrete / steel building                        |
| INTERIOR        | Suspended acoustic tile                          |
| LIGHTING        | LED Lighting                                     |
| CEILING HEIGHT  | 9 Feet                                           |
| HEATING         | Rooftop HVAC units                               |
| SPRINKLERS      | Yes                                              |
| FIBER OPTICS    | Available                                        |