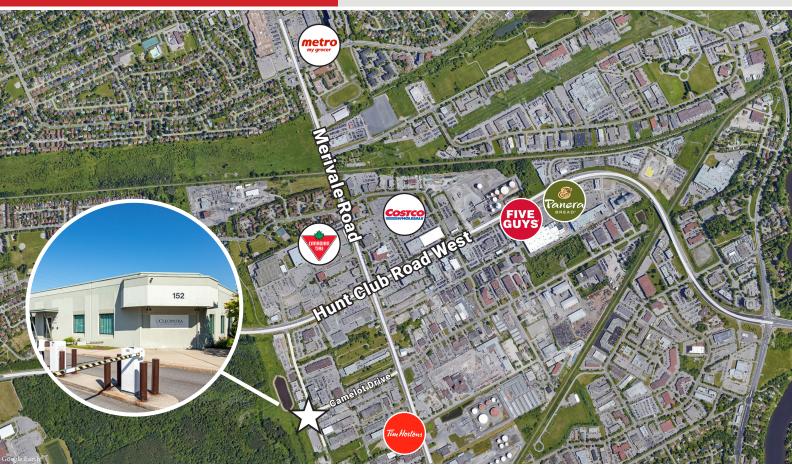

## Medical Office for Lease | Ottawa South

Well appointed medical office in the Harmony Health Centre, just off Merivale Road. Corner suite with plenty of natural light. Customer parking lot on-site.

Well established medical centre with a cafe. Services offered includes blood work, ultrasound, physiotherapy, and gynecology.

Close to a wide range of amenities and restaurants.

District Realty Corporation Brokerage districtrealty.com

The information as herewith enclosed has been obtained from sources we believe to be reliable, but we make no representation or warranties, express or implied, as to the accuracy of the information. All references to square footage and other information contained herein are approximate and subject to change. Prospective Purchasers/Tenants shall not construe the information as legal advice. All properties are subject to change or withdrawl without notice.

### HIGHLIGHTS

- Corner suite clinic space in established medical centre
- Client parking lot
- Close to all amenities
- Population approx. 118,335 within a 5 km radius

CONTACT: 613-759-8383 leasing@districtrealty.com