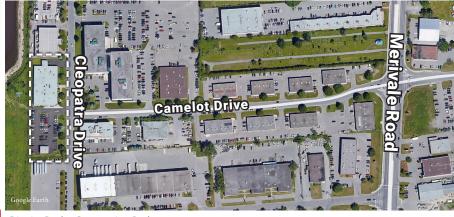

## Medical Office for Lease | Ottawa South

Well appointed medical office in the Harmony Health Centre, just off Merivale Road. Corner suite with plenty of natural light. Customer parking lot on-site.

Well established medical centre with a cafe. Services offered includes blood work, ultrasound, physiotherapy, and gynecology.

### HIGHLIGHTS

- Corner suite clinic space in established medical centre
- Client parking lot
- Close to all amenities
- Population approx. 118,335 within a 5 km radius

CONTACT: 613-759-8383 leasing@districtrealty.com