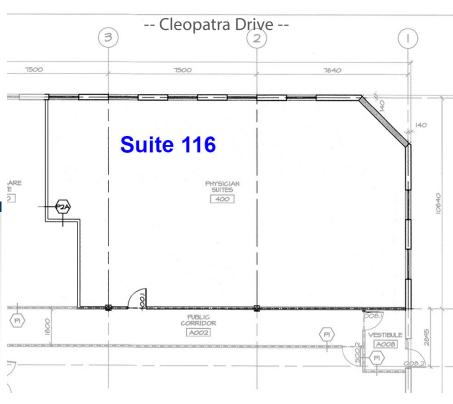

# 152 Cleopatra Drive, Ottawa

Price: \$16.00/sf OPC: \$16.60/sf

Suite 116 - 2,261 sf (approx.)

CONTACT: 613-759-8383 leasing@districtrealty.com

Darren Clare Director, Leasing & Investment Sales Sales Representative

## Medical Office for Lease | Ottawa South

Well appointed medical office in the Harmony Health Centre, just off Merivale Road. Corner suite with plenty of natural light. Customer parking lot on-site.

Well established medical centre with a cafe. Services offered includes blood work, ultrasound, physiotherapy, and gynecology.