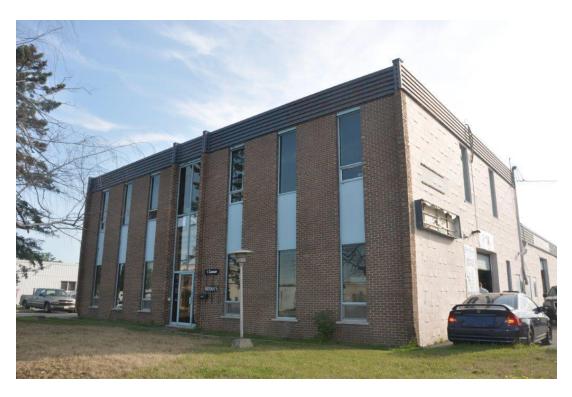

# FOR LEASE

1 CLEOPATRA DRIVE

Ottawa, ON K2G 1E8

### **PROPERTY OVERVIEW**

Located at the corner of Merivale Road and Cleopatra Drive, near Slack Rd. An Ideal location with a close proximity to many amenities including Costco, Goodlife Fitness, Grocery Stores, LCBO and restaurants within walking distance or short drive. Free on-site parking, signage opportunities available. Ideal business location for south end commuters. Enjoy move in ready office suites ranging from 450-1850 square feet, perfect for non- profit, start-ups and personal service business.