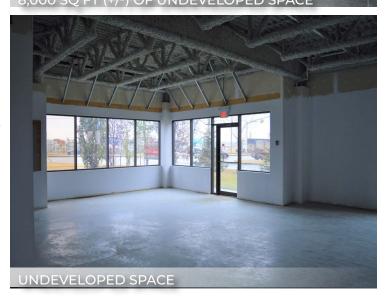

· Opportunity for exterior building signage as well pylon signage
- · Great exposure to a high traffic area
- · Excellent southside location, just off the Sherwood Park Freeway and 50 St.

#### CONTACT

#### **DAVE QUEST**

Associate
T 780.423.7579
C 780.995.5405
dave@royalparkrealty.com

#### **JOEL WOLSKI**

Director, Associate T 780.423.7599 C 780.904.5630 joel@royalparkrealty.com



T 780.448.0800 F 780.426.3007 #201, 9038 51 Avenue NW Edmonton, AB T6X 5X4

#### **PROPERTY DETAILS**

MUNICIPAL ADDRESS 7657 50 Street NW,

Edmonton, AB

**LEGAL DESCRIPTION** 2196RS Lots Q & S

**ZONING** IB (Industrial Business)

**SITE SIZE** 8,000 sq ft (+/-)

undeveloped

TYPE OF SPACE Office

PARKING 3 stalls/1,000 sq ft surface

**SIGNAGE** Building and pylon

**HEATING** HVAC

#### **PHOTOS**







## ADDITIONAL INFORMATION

- · Located on a major bus route
- · Ample parking space
- · High traffic location

# **FINANCIALS**

LEASE RATE \$16.00/ sq ft

POSSESSION Immediate

OP. COSTS \$9.00/ sq ft



T 780.448.0800 F 780.426.3007 #201, 9038 51 Avenue NW Edmonton, AB T6X 5X4





# **LEASE OPTIONS** (For illustration purposes only. Exact measurements and layout to be confirmed by

#### **BUILD OUT EXAMPLE A**



#### **BUILD OUT EXAMPLE B**



### **BUILD OUT EXAMPLE C**





T 780.448.0800 F 780.426.3007 #201, 9038 51 Avenue NW Edmonton, AB T6X 5X4

# **PROPERTY LOCATION**



### **AERIAL**





T 780.448.0800 F 780.426.3007 #201, 9038 51 Avenue NW Edmonton, AB T6X 5X4