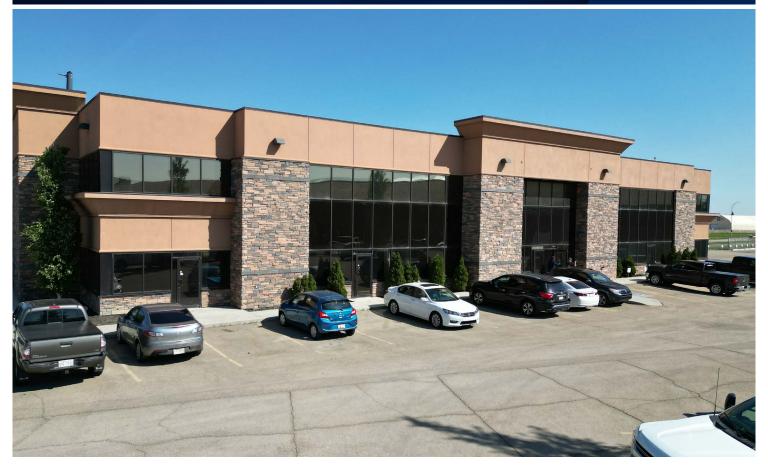

# MERIDIAN PLACE

7657 - 50 Street, Edmonton, AB

#### **HIGHLIGHTS**

- · Newer building with flexible floor plan
- · 2,000 8,000 sq ft (+/-) of undeveloped, demisable space
- · Ample surface parking 3 stalls per 1,000 sq ft
- · Generous tenant improvement package available
- · Opportunity for exterior building signage as well pylon signage
- · Great exposure to a high traffic area
- · Excellent southside location, just off the Sherwood Park Freeway and 50 St.

#### **PROPERTY DETAILS**

MUNICIPAL ADDRESS 7657 50 Street NW,

Edmonton, AB

**LEGAL DESCRIPTION** 2196RS Lots Q & S

**ZONING** IB (Industrial Business)

**SITE SIZE** 8,000 sq ft (+/-)

undeveloped

TYPE OF SPACE Office