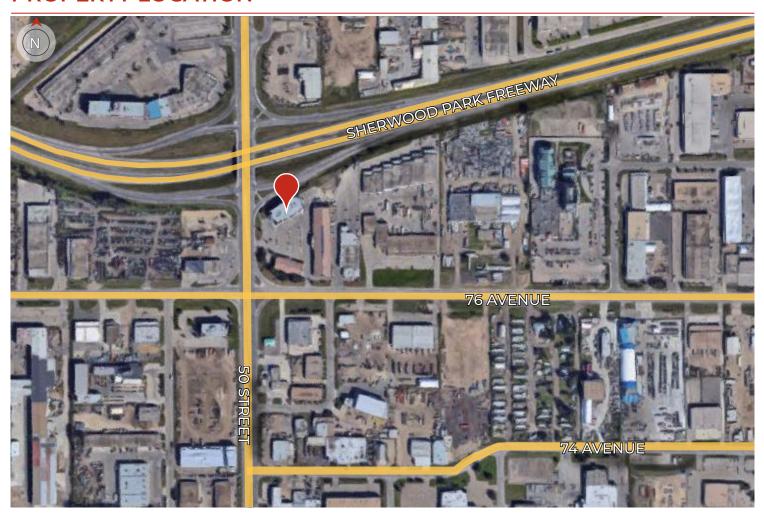

ZONING** IB (Industrial Business)

**SITE SIZE** 8,000 sq ft (+/-)

undeveloped

TYPE OF SPACE Office

PARKING 3 stalls/1,000 sq ft surface

**SIGNAGE** Building and pylon

**HEATING** HVAC

#### **PHOTOS**







## ADDITIONAL INFORMATION

- · Located on a major bus route
- · Ample parking space
- · High traffic location

# **FINANCIALS**

LEASE RATE \$16.00/ sq ft

POSSESSION Immediate

OP. COSTS \$9.00/ sq ft



T 780.448.0800 F 780.426.3007 #201, 9038 51 Avenue NW Edmonton, AB T6X 5X4





# **LEASE OPTIONS** (For illustration purposes only. Exact measurements and layout to be confirmed by

#### **BUILD OUT EXAMPLE A**



#### **BUILD OUT EXAMPLE B**



### **BUILD OUT EXAMPLE C**





T 780.448.0800 F 780.426.3007 #201, 9038 51 Avenue NW Edmonton, AB T6X 5X4

# **PROPERTY LOCATION**



### **AERIAL**





T 780.448.0800 F 780.426.3007 #201, 9038 51 Avenue NW Edmonton, AB T6X 5X4