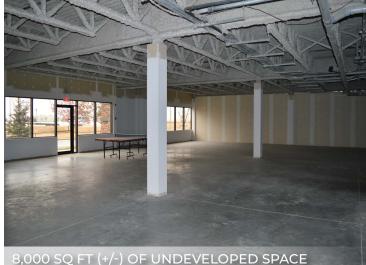

#### **HIGHLIGHTS**

- · Newer building with flexible floor plan
- · 2,000 8,000 sq ft (+/-) of undeveloped, demisable space
- · Ample surface parking 3 stalls per 1,000 sq ft
- · Generous tenant improvement package available
- · Opportunity for exterior building signage as well pylon signage
- · Great exposure to a high traffic area
- · Excellent southside location, just off the Sherwood Park Freeway and 50 St.

#### **PROPERTY DETAILS**

MUNICIPAL ADDRESS 7657 50 Street NW,

Edmonton, AB

**LEGAL DESCRIPTION** 2196RS Lots Q & S

**ZONING** IB (Industrial Business)

**SITE SIZE** 8,000 sq ft (+/-)

undeveloped

TYPE OF SPACE Office

#### **PHOTOS**