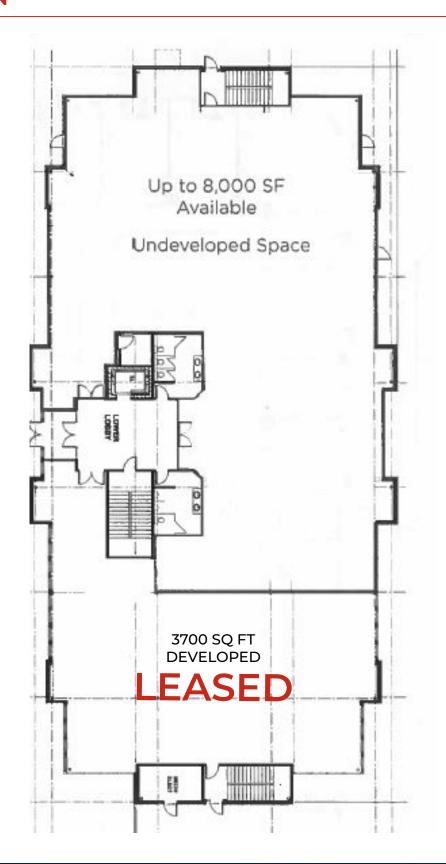

# **LEASE OPTIONS** (For illustration purposes only. Exact measurements and layout to be confirmed by

#### **PROPERTY DETAILS**

MUNICIPAL ADDRESS 7657 50 Street NW,

Edmonton, AB

**LEGAL DESCRIPTION** 2196RS Lots Q & S

**ZONING** IB (Industrial Business)

**SITE SIZE** 8,000 sq ft (+/-)

undeveloped

TYPE OF SPACE Office

#### **HIGHLIGHTS**

- · Newer building with flexible floor plan
- · 2,000 8,000 sq ft (+/-) of undeveloped, demisable space
- · Ample surface parking 3 stalls per 1,000 sq ft
- · Generous tenant improvement package available
- · Opportunity for exterior building signage as well pylon signage
- · Great exposure to a high traffic area
- · Excellent southside location, just off the Sherwood Park Freeway and 50 St.