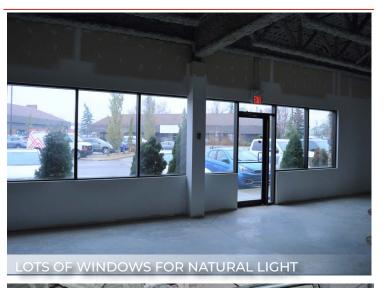

e
- · Opportunity for exterior building signage as well pylon signage
- · Great exposure to a high traffic area
- · Excellent southside location, just off the Sherwood Park Freeway and 50 St.

#### CONTACT

#### **DAVE QUEST**

Associate
T 780.423.7579
C 780.995.5405
dave@royalparkrealty.com

#### **JOEL WOLSKI**

Director, Associate T 780.423.7599 C 780.904.5630 joel@royalparkrealty.com



T 780.448.0800 F 780.426.3007 #201, 9038 51 Avenue NW Edmonton, AB T6X 5X4

#### **PROPERTY DETAILS**

MUNICIPAL ADDRESS 7657 50 Street NW,

Edmonton, AB

**LEGAL DESCRIPTION** 2196RS Lots Q & S

**ZONING** IB (Industrial Business)

**SITE SIZE** 8,000 sq ft (+/-)

undeveloped

TYPE OF SPACE Office

PARKING 3 stalls/1,000 sq ft surface

**SIGNAGE** Building and pylon

**HEATING** HVAC

#### **PHOTOS**







## ADDITIONAL INFORMATION

- · Located on a major bus route
- · Ample parking space
- · High traffic location

# **FINANCIALS**

LEASE RATE \$16.00/ sq ft

POSSESSION Immediate

OP. COSTS \$9.00/ sq ft



T 780.448.0800 F 780.426.3007 #201, 9038 51 Avenue NW Edmonton, AB T6X 5X4





# **LEASE OPTIONS** (For illustration purposes only. Exact measurements and layout to be confirmed by

#### **BUILD OUT EXAMPLE A**



#### **BUILD OUT EXAMPLE B**



### **BUILD OUT EXAMPLE C**





T 780.448.0800 F 780.426.3007 #201, 9038 51 Avenue NW Edmonton, AB T6X 5X4

# **PROPERTY LOCATION**



### **AERIAL**





T 780.448.0800 F 780.426.3007 #201, 9038 51 Avenue NW Edmonton, AB T6X 5X4