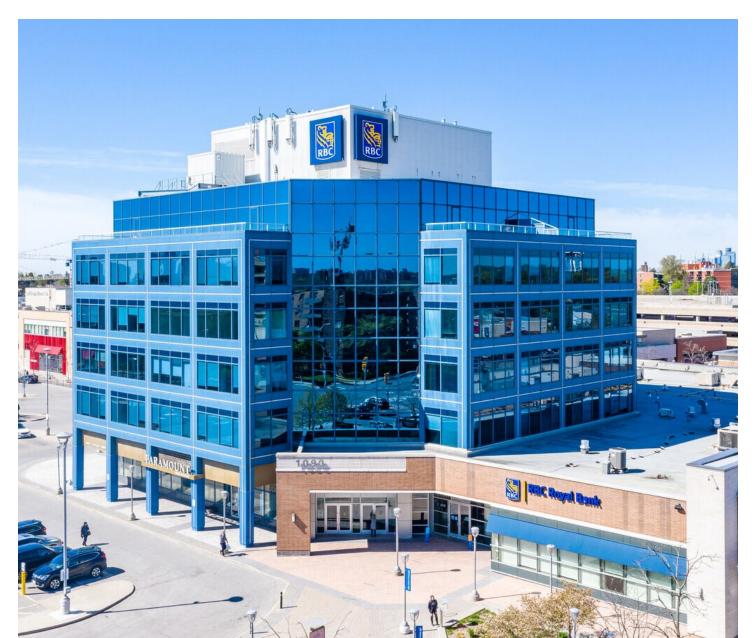

1090 Don Mills Road is part of the spectacular Shops at Don Mills! The building has the advantage of the best amenities in the Don Mills area right at its doorstep. The shops and services are complimented by the excellent variety of food services. On site daily lunch choices and gourmet dining experiences means you can leave the car parked at lunch time.

This outstanding office/retail building is located at the corner of Don Mills Road and Lawrence Avenue East, just 2 blocks west of the Don Valley Parkway.

COMING SOON JUNE 2024 E A T ALLY Alti cibi NOME NOME NOME NOME NOME STAURANTS JOEY RESTAURANTS Canada Trust STRU CLCBO SHOPPERS ©