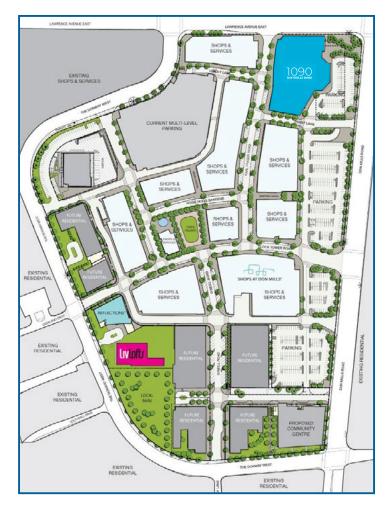

1090 Don Mills Road is part of the spectacular Shops at Don Mills! The building has the advantage of the best amenities in the Don Mills area right at its doorstep. The shops and services are complimented by the excellent variety of food services. On site daily lunch choices and gourmet dining experiences means you can leave the car parked at lunch time.

This outstanding office/retail building is located at the corner of Don Mills Road and Lawrence Avenue East, just 2 blocks west of the Don Valley Parkway.

COMING SOON JUNE 2024 E A T ALLY Alti cibi NOME NOME NOME NOME NOME STAURANTS JOEY RESTAURANTS Canada Trust STRU CLCBO SHOPPERS ©