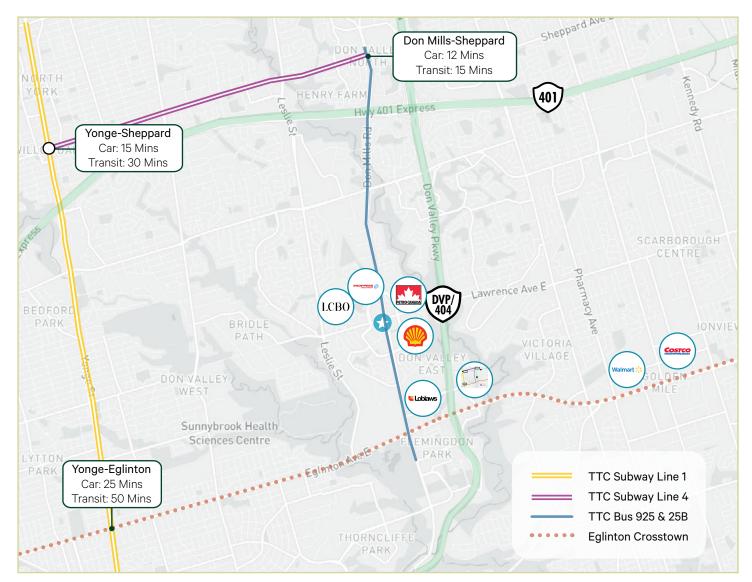

This outstanding office/retail building is located at the corner of Don Mills Road and Lawrence Avenue East, just 2 blocks west of the Don Valley Parkway.

COMING SOON JUNE 2024 E A T ALLY Alti cibi NOME NOME NOME NOME NOME STAURANTS JOEY RESTAURANTS Canada Trust STRU CLCBO SHOPPERS ©

Shops at Don Mills can also be easily reached by public transit via several bus routes and soon the Eglinton Crosstown.

1090 Don Mills Road

CBRE

Proximity to the Don Valley Parkway and Hwy 401 make the centre easily accessible from across the GTA. Property is flanked by several tourist attractions, including the Toronto Botanical Garden, Aga Khan Museum and the Ontario Science Centre.