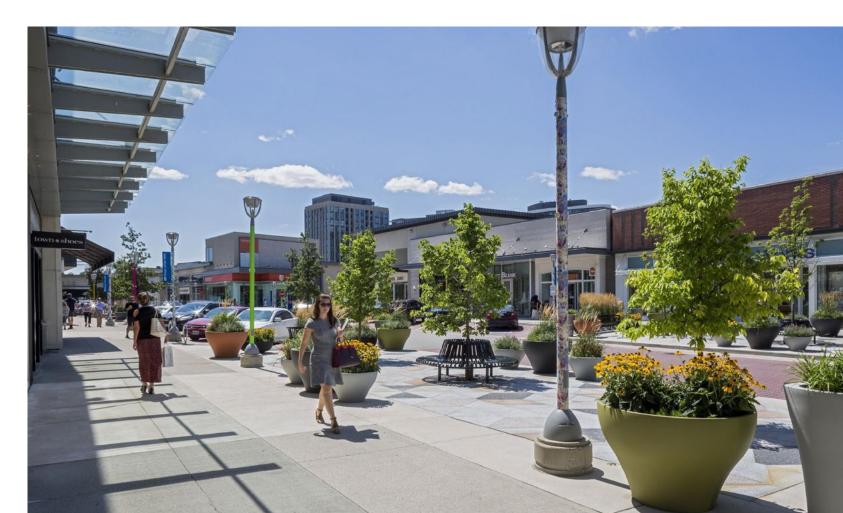

1090 Don Mills Road is part of the spectacular Shops at Don Mills! The building has the advantage of the best amenities in the Don Mills area right at its doorstep. The shops and services are complimented by the excellent variety of food services. On site daily lunch choices and gourmet dining experiences means you can leave the car parked at lunch time.

This outstanding office/retail building is located at the corner of Don Mills Road and Lawrence Avenue East, just 2 blocks west of the Don Valley Parkway.

COMING SOON JUNE 2024 E A T ALLY Alti cibi NOME NOME NOME NOME NOME STAURANTS JOEY RESTAURANTS Canada Trust STRU CLCBO SHOPPERS ©