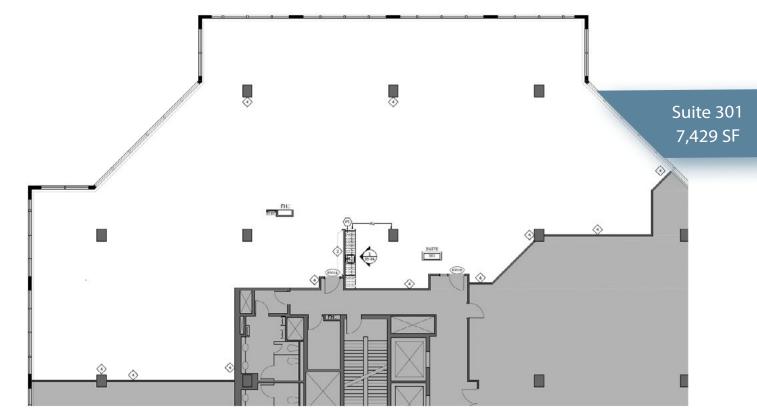

#### **3RD FLOOR**

| Suite          | Area     | Availability      |
|----------------|----------|-------------------|
| 301            | 7,429 SF | Immediate         |
| 302            | 2,022 SF | March 2024 LEASED |
| 304            | 3,696 SF | Immediate LEASED  |
| <del>305</del> | 2,625 SF | Immediate LEASED  |