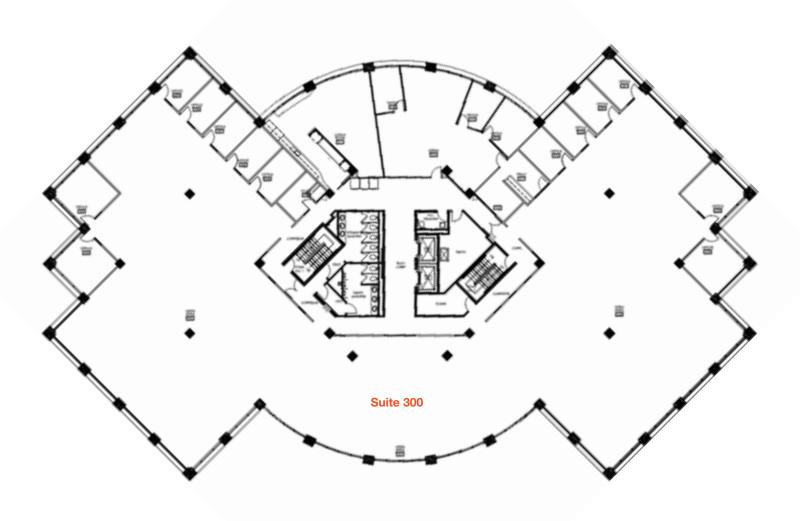

Available Space

Suite 100: 7,978 SF (Partially Furnished Suite)

Suite 300: 20,931 SF

(Built-out)

Suite 502: 4,216 SF

\*\*(Model Suite)\*\*

Availability

Suite 100: June 1, 2025

Suite 300: Immediate

Suite 502: September 1, 2025

5 or 10 Years

Net Rent

\$15.00 PSF

Additional Rent (2025 Est.)

\$18.43 PSF

Gross Rent