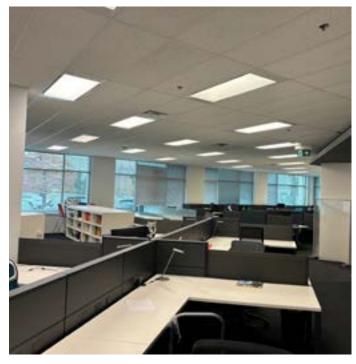

#### Suite 100 (Furniture Included)

Suite 100: 7,978 SF (Furniture Included)

Suite 300: 20,931 SF

■ Suite 502: 4,216 SF