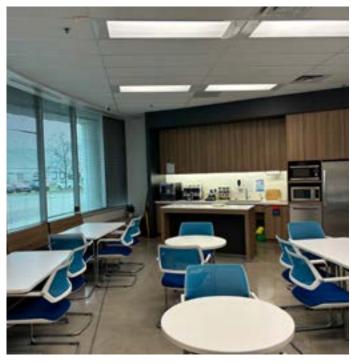

#### Suite 100 (Furniture Included)

Suite 100: 7,978 SF (Furniture Included)

Suite 300: 20,931 SF

■ Suite 502: 4,216 SF