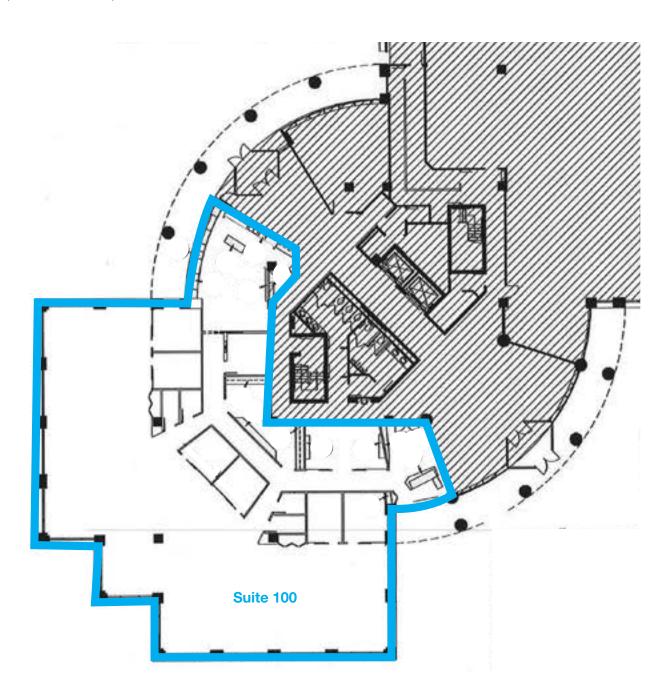

Available Space

Suite 100: 7,978 SF (Partially Furnished Suite)

Suite 300: 20,931 SF

(Built-out)

Suite 502: 4,216 SF

\*\*(Model Suite)\*\*

Availability

Suite 100: June 1, 2025

Suite 300: Immediate

Suite 502: September 1, 2025

5 or 10 Years

Net Rent

\$15.00 PSF

Additional Rent (2025 Est.)

\$18.43 PSF

Gross Rent