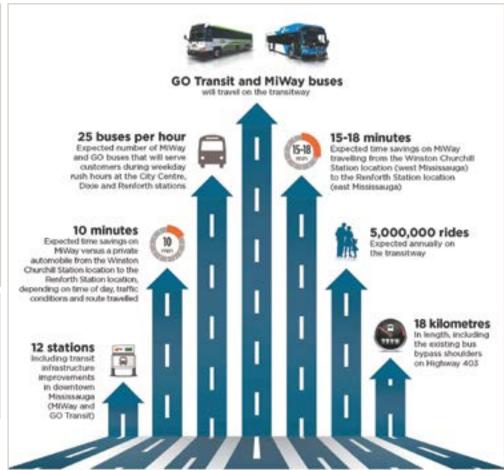

enant Improvement Allowance

Negotiable

#### **Parking**

4 stalls per 1,000 SF leased free surface parking

#### **Property Highlights**

- 2 storey atrium with "look through" lobby
- Large efficient floorplate
- HVAC: Central system with compartmental air handling units on each floor with V.A.V distribution
- Security: CCTV Camera System and offsite alarm response; Proximity Card System for after hours access
- Advanced fibre optics and copper backbone infrastructure
- Close proximity to all Airport Corporate Centre amenities and new rapid bus transit system



#### Suite 100 (Furniture Included)









Suite 100: 7,978 SF (Furniture Included)





Suite 300: 20,931 SF





■ Suite 502: 4,216 SF





#### Mississauga Transitway







Image source: MiWay, mississauga.ca/portal/miway





#### Amenities Map





Statements and information contained are based on the information furnished by principals and sources which we deem reliable but for which we can assume no responsibility. Lennard Commercial Realty, Brokerage.