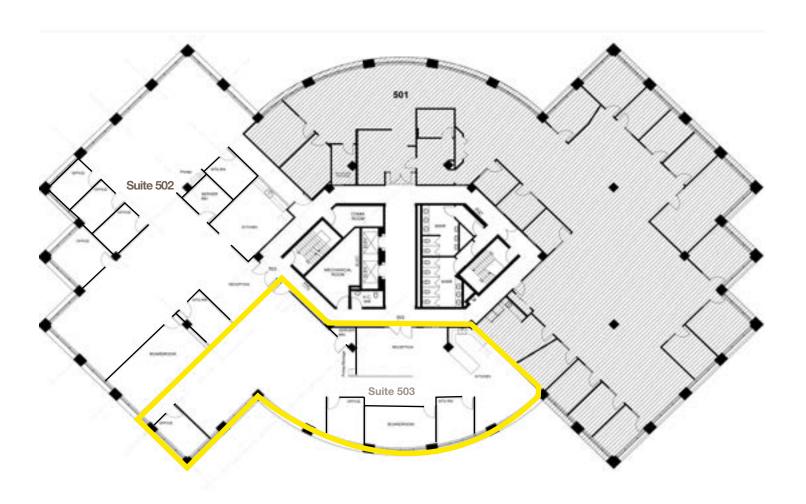

Available Space

Suite 100: 7,978 SF (Partially Furnished Suite)

Suite 300: 20,931 SF

(Built-out)

Suite 502: 4,216 SF

\*\*(Model Suite)\*\*

Availability

Suite 100: June 1, 2025

Suite 300: Immediate

Suite 502: September 1, 2025

5 or 10 Years

Net Rent

\$15.00 PSF

Additional Rent (2025 Est.)

\$18.43 PSF

Gross Rent