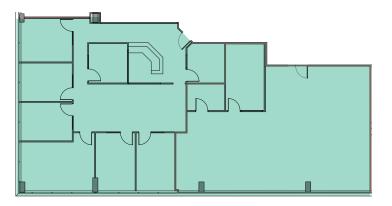

# Floor plans

#### **SUITE 300**

Rentable area (sf): 4,043 Availability: Immediate Improvements: Existing improvements in place

#### **SUITE 500**

Rentable area (sf): 2,683 Availability: Immediate Improvements: Existing improvements in place