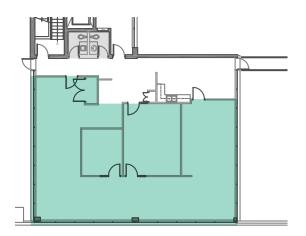

# Floor plans

#### SUITE 101 Rentable area (sf): 3,800 Availability: Immediate

Availability: Immediate Improvements: Open plan with new ceiling and LED lighting