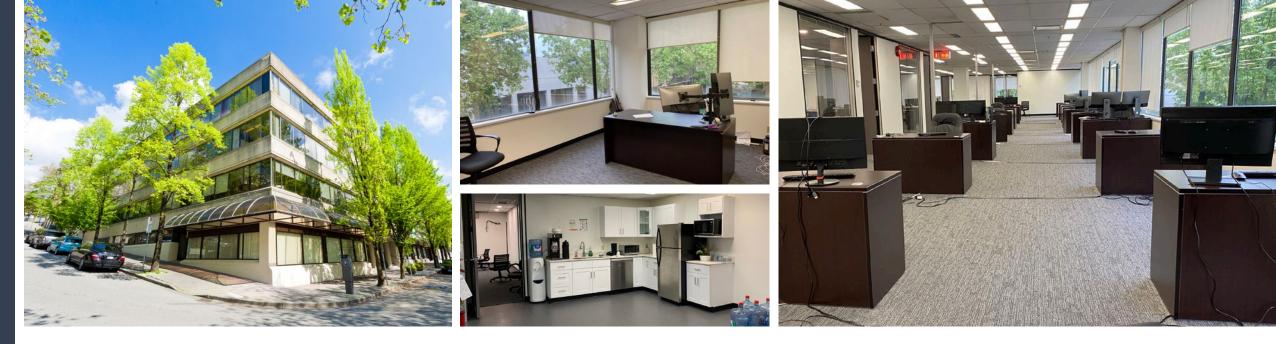

## **Building features**

- Premier class B office building
- Steps to Downtown New Westminster
- Five-minute walk to both Westminster and Columbia SkyTrain stations
- Close to Starbucks and ample restaurants
- Excellent improvements in place

#### SUITE 101 Rentable area (sf): 3,800 Availability: Immediate

Availability: Immediate Improvements: Open plan with new ceiling and LED lighting

#### **SUITE 300**

Rentable area (sf): 4,043 Availability: Immediate Improvements: Existing improvements in place

#### **SUITE 500**

Rentable area (sf): 2,683 Availability: Immediate Improvements: Existing improvements in place