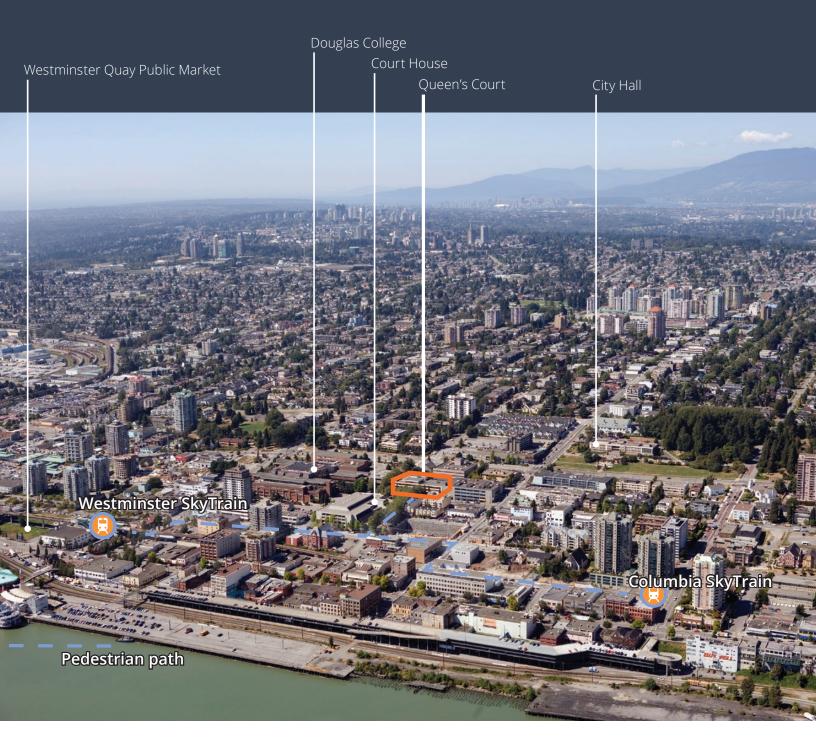

### Location

Queen's Court is located in the downtown district of New Westminster at the northeast corner of Agnes and 7th Streets. This five-storey, 85,000 sf premier class B office building is adjacent to Douglas College and across from the New Westminster Law Courts.

Queen's Court provides excellent access to all major arterial roads and offers staff and clients proximity to two SkyTrain stations. The building also offers an abundance of amenities nearby including Starbucks, the Old Spaghetti Factory, numerous financial institutions, hotels, City Hall and Westminster Quay Public Market.

## **Building features**

- Premier class B office building
- Steps to Downtown New Westminster
- Five-minute walk to both Westminster and Columbia SkyTrain stations
- Close to Starbucks and ample restaurants
- Excellent improvements in place