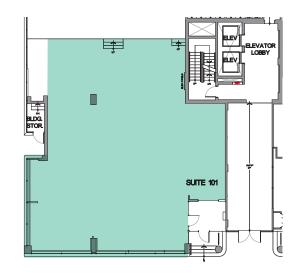

# Floor plans

#### SUITE 101 Rentable area (sf): 3,800 Availability: Immediate

Availability: Immediate Improvements: Open plan with new ceiling and LED lighting