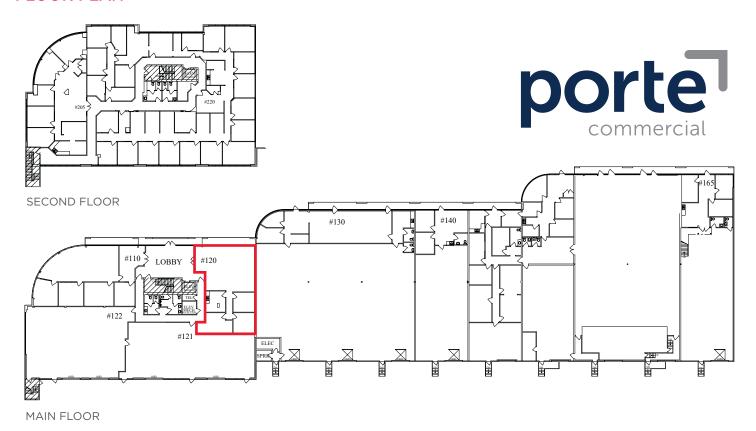

### A PREMIER MULTI-TENANT FACILITY | FOR LEASE

## RIVERSIDE CORPORATE CENTRE

UNIT 120 - 11780 HAMMERSMITH WAY RICHMOND, BC

# **DISCOUNTED RATE**Reduced to \$17.00 Per Square Foot



### **CONTACT:**

### **Noah Freedman**

Associate Vice President +1 604 833 3274 noah.freedman@cushwake.com

### **Ron J Emerson**

Personal Real Estate Corporation Vice President +1 604 608 5921 ron.emerson@cushwake.com

### **Graham Williams**

Associate +1 604 837 1819 graham.williams@cushwake.com



Suite 700 - 700 West Georgia Street PO Box 10023, Pacific Centre Vancouver, BC V7Y 1A1 +1 604 683 3111

cushmanwakefied.ca



### **FLOOR PLAN**



### **AVAILABLE AREA**

Office Area 1,771 SF

### BASIC RENT

\$17.00 psf

### **TAXES & OPERATING COSTS**

Budgeted at \$9.06 psf for 2024

### **AVAILABLE**

Immediately

### **COMMENTS**

Providing a newly renovated office space at Riverside Corporate Centre, offering a rare opportunity for a main floor office with impeccable modern amenities. Situated within minutes of restaurants, shopping, and banking facilities, this prime location provides excellent visibility and accessibility. With easy access to major transportation routes like Highway 99, Steveston Highway, and BC Transit, commuting to and from the centre is convenient for employees and clients alike.

### **FEATURES**



Newly renovated office space



Excellent corporate identity



Newly renovated kitchenette



Abundant p