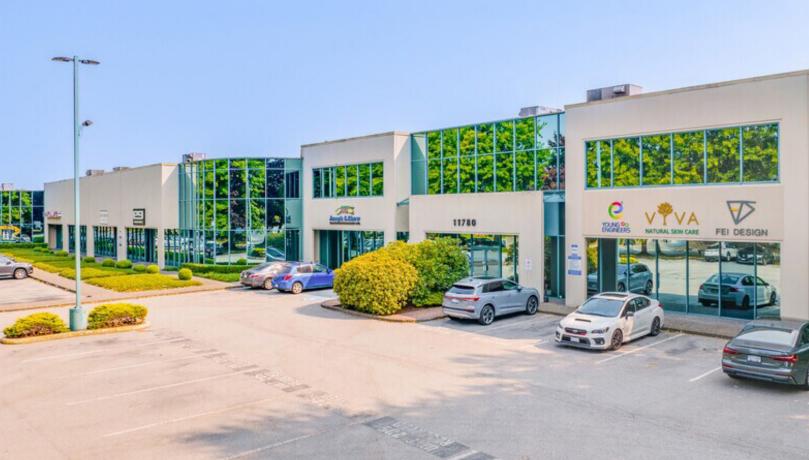

## RIVERSIDE CORPORATE CENTRE

UNIT 120 - 11780 HAMMERSMITH WAY RICHMOND, BC

### **COMMENTS**

Providing a newly renovated office space at Riverside Corporate Centre, offering a rare opportunity for a main floor office with impeccable modern amenities. Situated within minutes of restaurants, shopping, and banking facilities, this prime location provides excellent visibility and accessibility. With easy access to major transportation routes like Highway 99, Steveston Highway, and BC Transit, commuting to and from the centre is convenient for employees and clients alike.