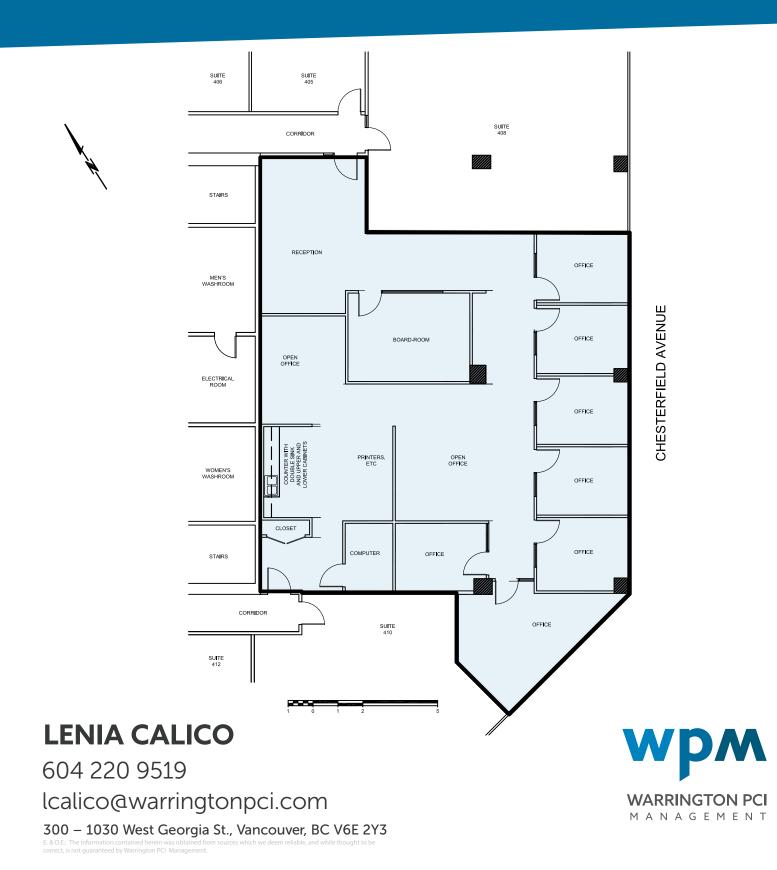

## #305 - 221 West Esplanade, North Vancouver

#### **BASIC RENT: CONTACT LISTING AGENT**

Rentable Area: 1,948sf | Available Immediately

Several private offices, space for baordroom, and kitchen with Eastward views.

300 – 1030 West Georgia St., Vancouver, BC V6E 2Y3