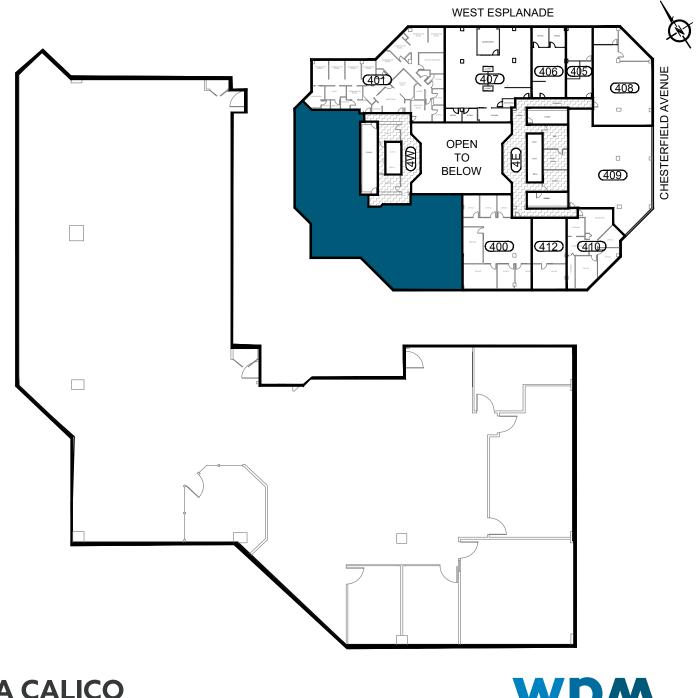

## #402 - 221 West Esplanade, North Vancouver

#### **BASIC RENT: CONTACT LISTING AGENT**

Rentable Area: 6,815sf | Availability: Q1, 2024

Large open office suitable for collaborative workspaces. Well built out. Excellent views and patio.

**LENIA CALICO** 604 220 9519