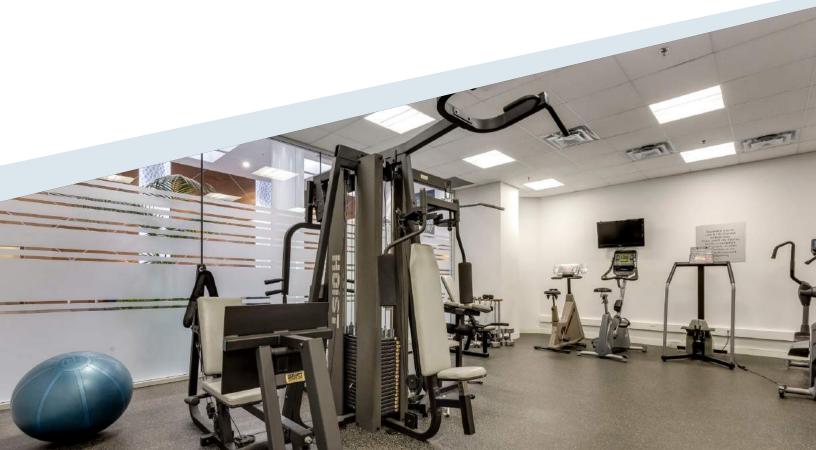

#### **BUILDING AMENITIES**

The building has undergone recent renovations to include a feature lobby entrance, upgraded common area washrooms and fitness facility.

- 6 floor office building
- 154,000 square feet GLA
- Built in 1985 and recently renovated
- 5 passenger elevators
- Parking ratio: 1/600sf
- Parking rate: \$175 + applicable taxes

- Visitor parking
- Secure bike lock-up area
- On-site security
- Childcare facility on ground floor
- Updated fitness room with lockers and showers
- Nearby transit options

Underground Parking

Fibre Internet

Fitness Facility

**On-site Security** 

Walk Score

Bike Score

**Transit Score** 