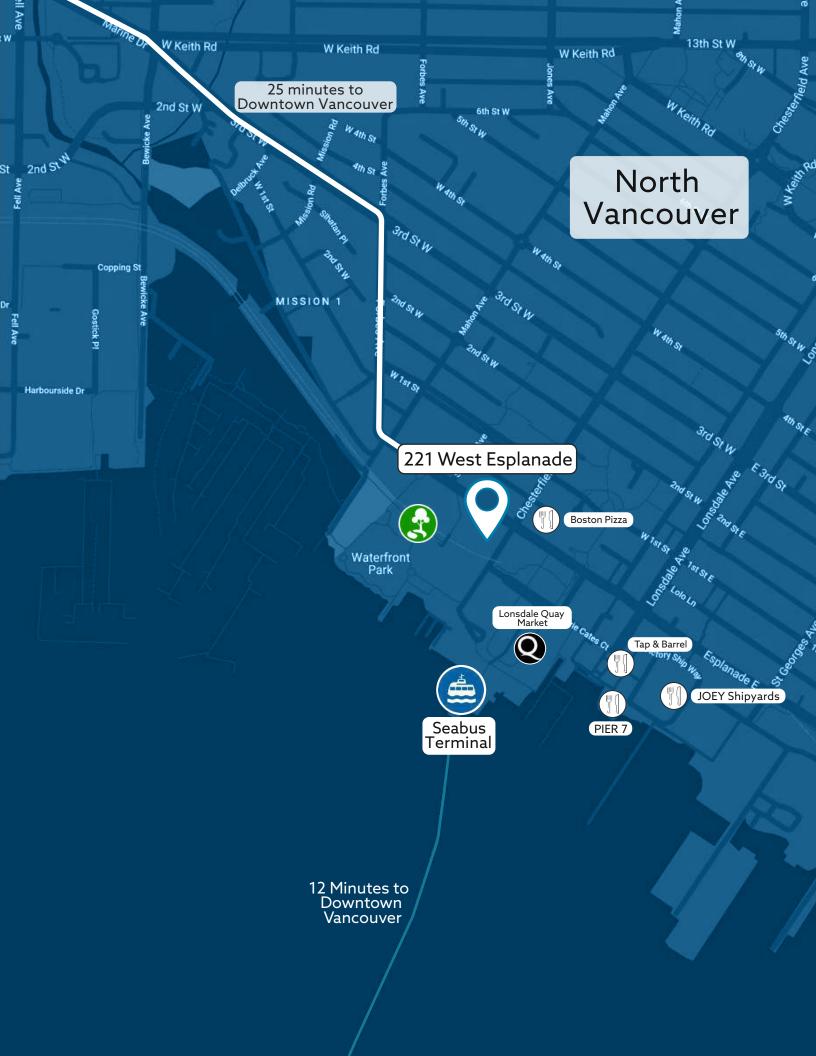

#### PRIME LOCATION IN LOWER LONSDALE

Centrally located class "A" office building in the heart of Lower Lonsdale adjacent to Lonsdale Quay, The Shipyards, Waterfront Park and the North Shore Spirit Trail.

Close to SeaBus and 25 minutes to Downtown Vancouver, the location offers stunning views of Vancouver's skyline. Close to attractions like Lonsdale Quay, The Shipyard, shops, restaurants, waterfront parks, gyms, and amenities.