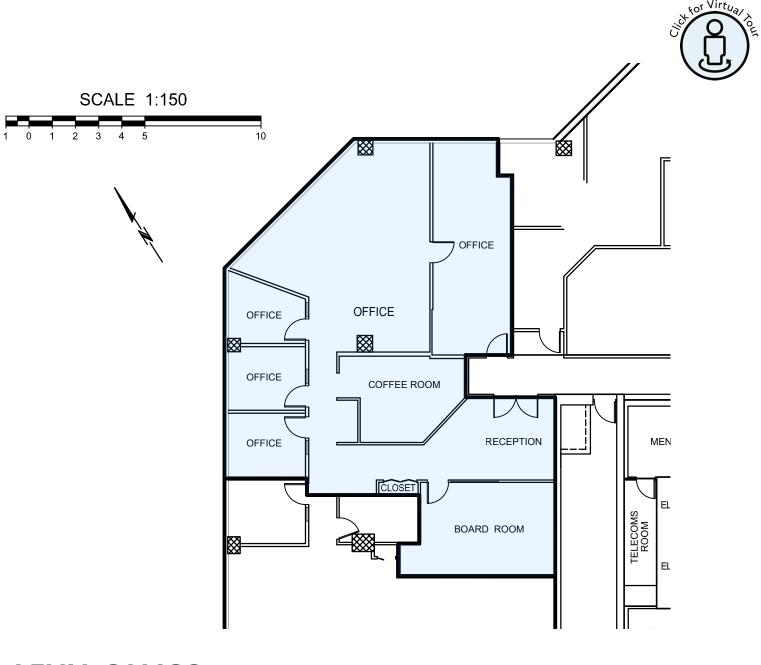

## #202 - 221 West Esplanade, North Vancouver

#### **BASIC RENT: CONTACT LISTING AGENT**

Rentable Area: 2,509sf | Available Immediately

Westward views of Waterfront Park. Comfortable reception area with functional and varied layout.