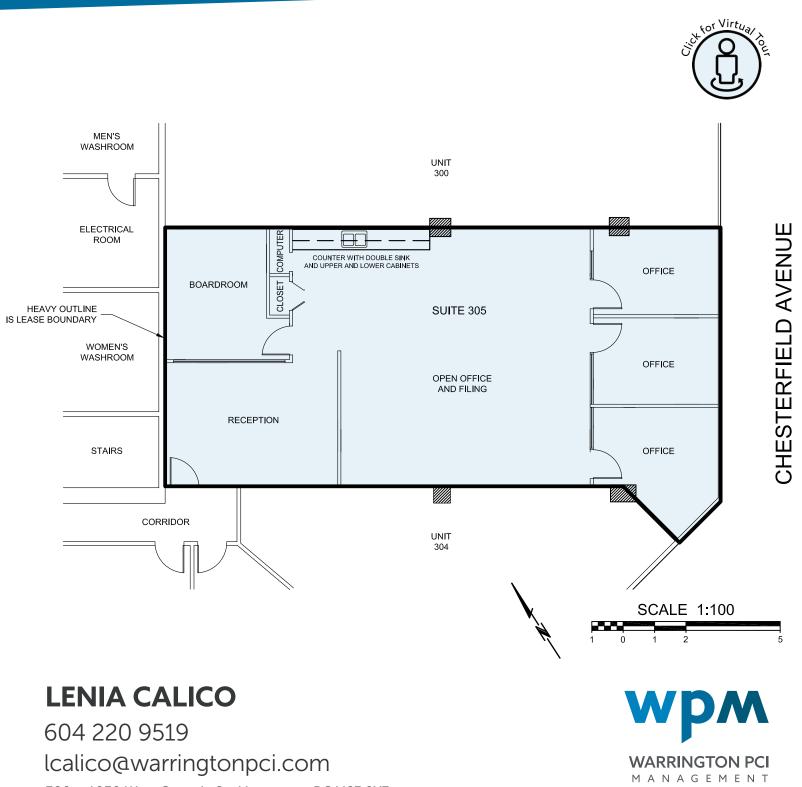

## #305 - 221 West Esplanade, North Vancouver

#### **BASIC RENT: CONTACT LISTING AGENT**

Rentable Area: 1,948sf | Available Immediately

Several private offices, space for baordroom, and kitchen with Eastward views.

300 – 1030 West Georgia St., Vancouver, BC V6E 2Y3