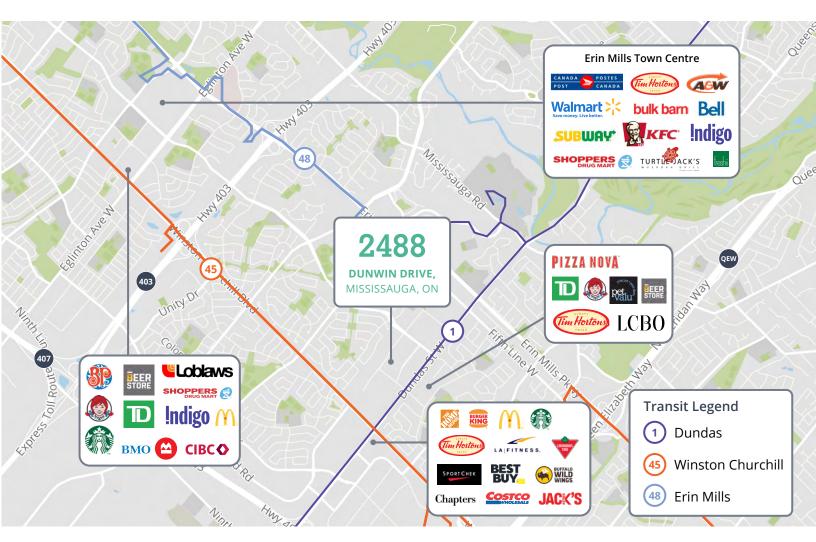

## **Industrial Space for Lease**

2488 Dunwin Drive, Mississauga, ON

#### Amenities within 5 km

35 316 10 328
BANKS RESTAURANTS HOTELS RETAIL STORES

RETAIL STORES GAS STATIONS