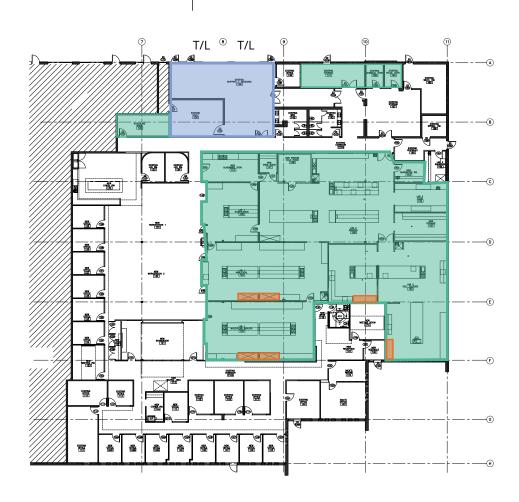

ON           | Immediate                                               |
| ASKING NET RENT      | Negotiable                                              |
| TMI                  | \$10.00 (2023, includes utilities)                      |

#### **Property Highlights**

- Single Storey Lab / R&D facility
- Major lab retro-fit in 2016/2017
- Generator & UPS bank
- 6 Fume hoods
- Walk-in refer & stability room
- · Modern office furniture included
- · Shipping & receiving onsite
- 1 T/L Shipping dock (can be expanded to 2)
- Skilled local labour force
- Close Proximity to U of T Mississauga/ Sheridan/Mohawk/McMaster University
- Convenient highway access
- Walking distance to transit
- Short drive to nearby amenities

#### Floor Plan



Wet Lab



Fume hoods/biosafety



Shipping & Warehouse



### **Photos**















## **Industrial Space for Lease**

2488 Dunwin Drive, Mississauga, ON



#### Amenities within 5 km

35 316 10 328
BANKS RESTAURANTS HOTELS RETAIL STORES

RETAIL STORES GAS STATIONS

#### For more information:

**Kurt Love, SIOR** 

Sales Representative, Vice President 905 283 2341 kurt.love@avisonyoung.com

**Eamonn Murphy** 

Sales Representative, Principal 416 673 4069 eamonn.murphy@avisonyoung.com

Avison Young Commercial Real Estate Services, LP, Brokerage 77 City Centre Drive, Suite 301, Mississauga, Ontario L5B 1M5 Office 905 712 2100 Fax 905 712 2937 avisonyoung.ca