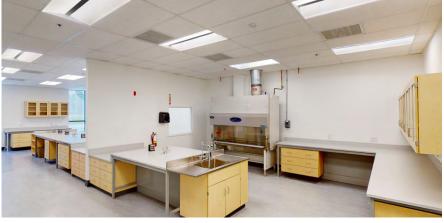

#### **Property Highlights**

- Single Storey Lab / R&D facility
- Major lab retro-fit in 2016/2017
- Generator & UPS bank
- 6 Fume hoods
- Walk-in refer & stability room
- · Modern office furniture included
- · Shipping & receiving onsite
- 1 T/L Shipping dock (can be expanded to 2)
- Skilled local labour force
- Close Proximity to U of T Mississauga/ Sheridan/Mohawk/McMaster University
- Convenient highway access
- Walking distance to transit
- Short drive to nearby amenities

#### Floor Plan

Wet Lab

Fume hoods/biosafety

Shipping & Warehouse

### **Photos**