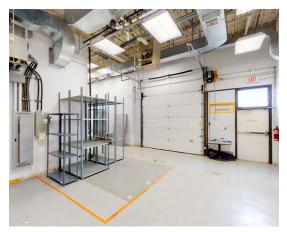

#### **Property Highlights**

- Single Storey Lab / R&D facility
- Major lab retro-fit in 2016/2017
- Generator & UPS bank
- 6 Fume hoods
- Walk-in refer & stability room
- · Modern office furniture included
- · Shipping & receiving onsite
- 1 T/L Shipping dock (can be expanded to 2)
- Skilled local labour force
- Close Proximity to U of T Mississauga/ Sheridan/Mohawk/McMaster University
- Convenient highway access
- Walking distance to transit
- Short drive to nearby amenities

#### Floor Plan

Wet Lab

Fume hoods/biosafety

Shipping & Warehouse

### **Photos**