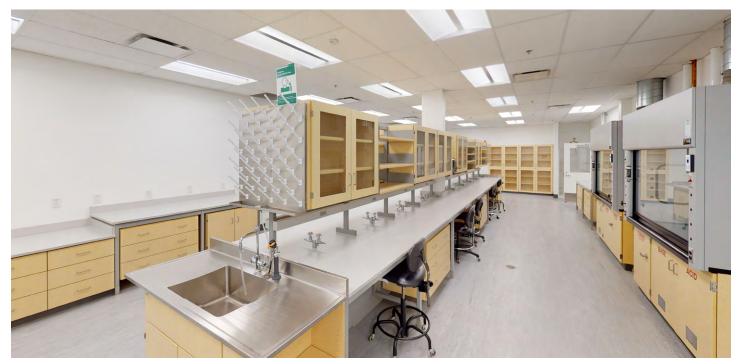

#### **Property Highlights**

- Single Storey Lab / R&D facility
- Major lab retro-fit in 2016/2017
- Generator & UPS bank
- 6 Fume hoods
- Walk-in refer & stability room
- · Modern office furniture included
- · Shipping & receiving onsite
- 1 T/L Shipping dock (can be expanded to 2)
- Skilled local labour force
- Close Proximity to U of T Mississauga/ Sheridan/Mohawk/McMaster University
- Convenient highway access
- Walking distance to transit
- Short drive to nearby amenities

### **Photos**