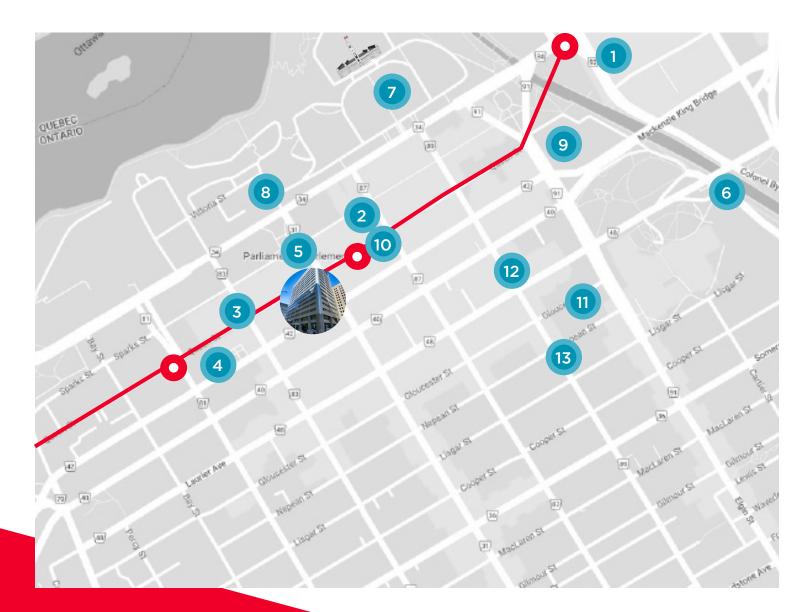

## **NEIGHBOURHOOD AMENITIES**

(Walking distance)

- 1. CF Rideau Centre
- 2. Bier Market
- 3. Ottawa Marriott
- 4. Delta Hotels
- 5. 3 Brewers Co.
- 6. The Rideau Canal
- 7. Parliament Hill
- 8. Bank of Canada
- 9. National Arts Centre
- 10. Queen St Fare

- 11. Browns Socialhouse
- 12. Starbucks
- 13. FarmBoy

LRT Stations (left to right)

- 1. Lyon Station
- 2. Parliament Station
- 3. Rideau Station

55 Metcalfe Street Suite 400 Ottawa, ON K1P 6L5

**ALAIN DESMARAIS, MBA** Executive Vice President, Broker of Record