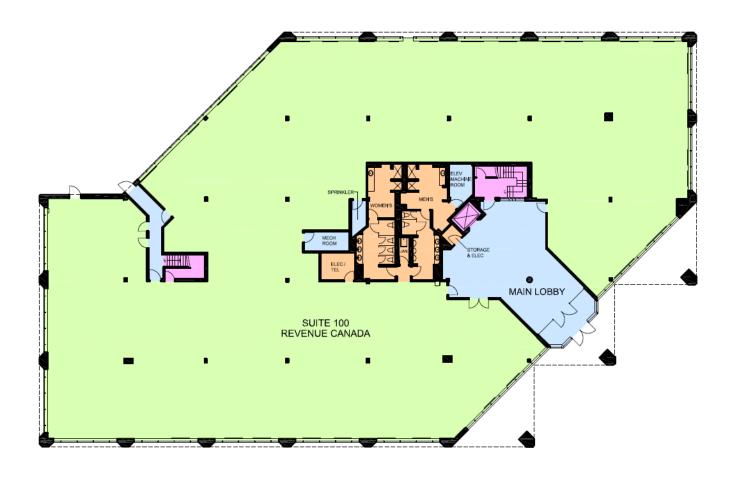

### FLOOR **PLAN**

groupemach.com | (in | f) | @

## FOR LEASE

**AVAILABILITIES** 

Up to ~ 39,000 sq.ft. of contiguous space available

Suite 100\* = 18,612 sq.ft. Suite 200\* = 21,327 sq.ft.

\*Available February 1, 2022

MACH PROPERTY