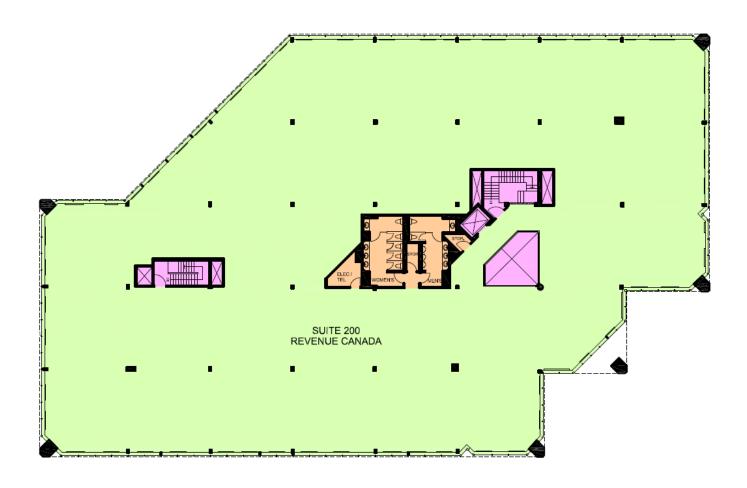

### FLOOR **PLAN**

groupemach.com | (in | f) | @

## FOR LEASE

**AVAILABILITIES** 

Up to ~ 39,000 sq.ft. of contiguous space available

Suite 100\* = 18,612 sq.ft. Suite 200\* = 21,327 sq.ft.

\*Available February 1, 2022

MACH PROPERTY