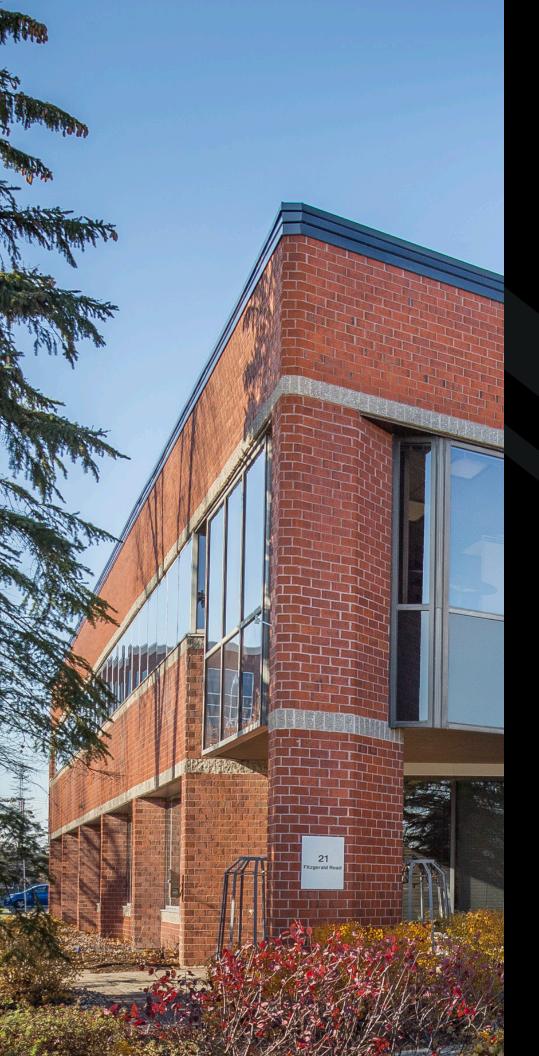

# FITZGERALD

NEPEAN, ONTARIO

## FOR LEASE

**AVAILABILITIES** 

Up to ~ 39,000 sq.ft. of contiguous space available

Suite 100\* = 18,612 sq.ft. Suite 200\* = 21,327 sq.ft.

\*Available February 1, 2022

MACH PROPERTY

| FEATURES         |                                                                                                   |  |  |
|------------------|---------------------------------------------------------------------------------------------------|--|--|
| Year built       | 1986, renovated in 1996                                                                           |  |  |
| Building type    | Office                                                                                            |  |  |
| Number of floors | 2-storey                                                                                          |  |  |
| Floor area       | 20,853 sq. ft.                                                                                    |  |  |
| Parking space    | 177 exterior paved parking spaces; includes 4 mobility impaired spaces                            |  |  |
| Parking ratio    | 4/1,000 sq. ft.                                                                                   |  |  |
| Fire protection  | Edwards Quick Start QS4 Panel; sprinklers and smoke detectors are located throughout the building |  |  |
| Elevator         | One elevator                                                                                      |  |  |
| Public transit   | Public transit nearby                                                                             |  |  |