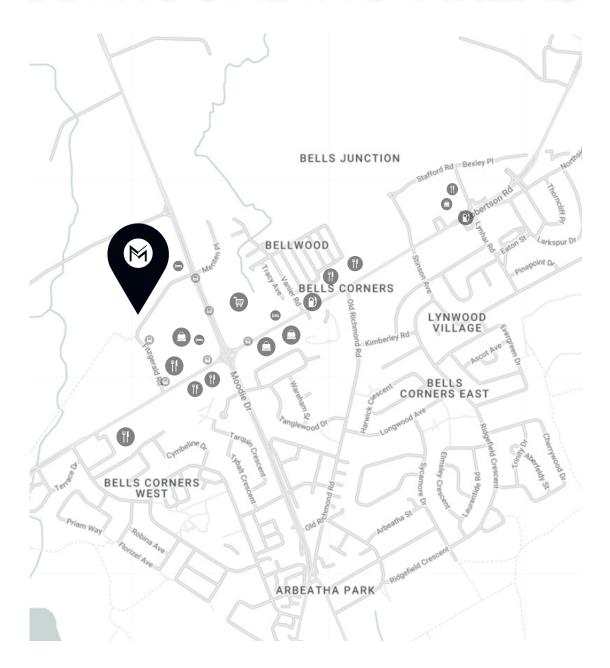

# FITZGERALD

NEPEAN, ONTARIO

## FOR LEASE

**AVAILABILITIES** 

Up to ~ 39,000 sq.ft. of contiguous space available

Suite 100\* = 18,612 sq.ft. Suite 200\* = 21,327 sq.ft.

\*Available February 1, 2022

MACH PROPERTY

## SURROUNDING AREAS





























#### 21 FITZGERALD, NEPEAN

| NET RENT             | CAM     | TAXES  | TOTAL<br>ADDITIONAL<br>RENT |
|----------------------|---------|--------|-----------------------------|
| Please contact agent | \$10.17 | \$3.85 | \$14.02                     |

| FEATURES         |                                                                                                   |  |  |
|------------------|---------------------------------------------------------------------------------------------------|--|--|
| Year built       | 1986, renovated in 1996                                                                           |  |  |
| Building type    | Office                                                                                            |  |  |
| Number of f