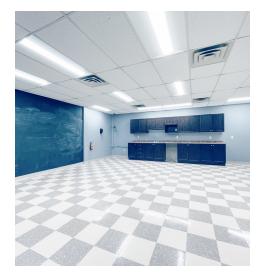

#### **PROPERTY OVERVIEW**

Are you looking for the perfect office space for lease? Look no further! We have thoughtfully designed spaces available on the ground floor with large perimeter windows, allowing for ample natural light and creating a pleasant working environment. Not only that, but our office space also come with pylon signage available, ensuring maximum visibility for your business. Upgraded mezzanine features, including common showers and washrooms, guarantee the comfort and convenience of you and your employees. With new LED lighting throughout, your office will have a modern and energy-efficient atmosphere. As for parking, we've got you covered with on-site free parking for your employees and visitor parking. What's more, our location offers easy access to Highway 417 from March Road, making it a breeze for your clients and employees to reach you. Plus, you'll be surrounded by all the amenities you need, as well as convenient access to public transit. Don't wait any longer, these spaces are available immediately, so seize the opportunity and secure your perfect office space today!

### **PROPERTY HIGHLIGHTS**

- Mix of enclosed offices, open areas, boardroom, large kitchen, server room with cooling and new LED lighting fixtures throughout
- Main electrical service: 600V / 600A / 3 phase
- Free parking onsite (3:1000)
- Pylon sign available