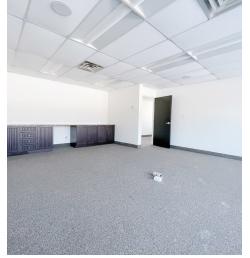

#### **PROPERTY OVERVIEW**

Are you looking for the perfect office space for lease? Look no further! We have thoughtfully designed spaces available on the ground floor with large perimeter windows, allowing for ample natural light and creating a pleasant working environment. Not only that, but our office space also come with pylon signage available, ensuring maximum visibility for your business. Upgraded mezzanine features, including common showers and washrooms, guarantee the comfort and convenience of you and your employees. With new LED lighting throughout, your office will have a modern and energy-efficient atmosphere. As for parking, we've got you covered with on-site free parking for your employees and visitor parking. What's more, our location offers easy access to Highway 417 from March Road, making it a breeze for your clients and employees to reach you. Plus, you'll be surrounded by all the amenities you need, as well as convenient access to public transit. Don't wait any longer, these spaces are available immediately, so seize the opportunity and secure your perfect office space today!

### **PROPERTY HIGHLIGHTS**

- Mix of enclosed offices, open areas, boardroom, large kitchen, server room with cooling and new LED lighting fixtures throughout
- Main electrical service: 600V / 600A / 3 phase
- Free parking onsite (3:1000)
- Pylon sign available