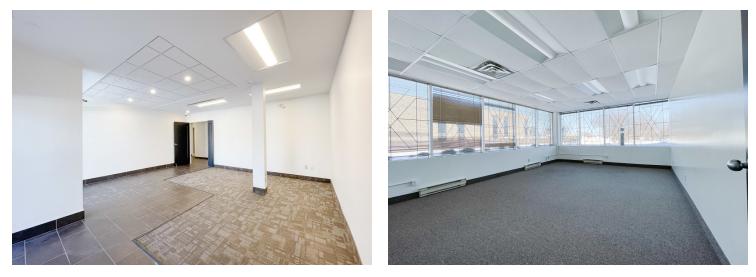

#### **PROPERTY OVERVIEW**

Are you looking for the perfect office space for lease? Look no further! We have thoughtfully designed spaces available on the ground floor with large perimeter windows, allowing for ample natural light and creating a pleasant working environment. Not only that, but our office space also come with pylon signage available, ensuring maximum visibility for your business. Upgraded mezzanine features, including common showers and washrooms, guarantee the comfort and convenience of you and your employees. With new LED lighting throughout, your office will have a modern and energy-efficient atmosphere. As for parking, we've got you covered with on-site free parking for your employees and visitor parking. What's more, our location offers easy access to Highway 417 from March Road, making it a breeze for your clients and employees to reach you. Plus, you'll be surrounded by all the amenities you need, as well as convenient access to public transit. Don't wait any longer, these spaces are available immediately, so seize the opportunity and secure your perfect office space today!

### **PROPERTY HIGHLIGHTS**

- Mix of enclosed offices, open areas, boardroom, large kitchen, server room with cooling and new LED lighting fixtures throughout
- Main electrical service: 600V / 600A / 3 phase
- Free parking onsite (3:1000)
- Pylon sign available