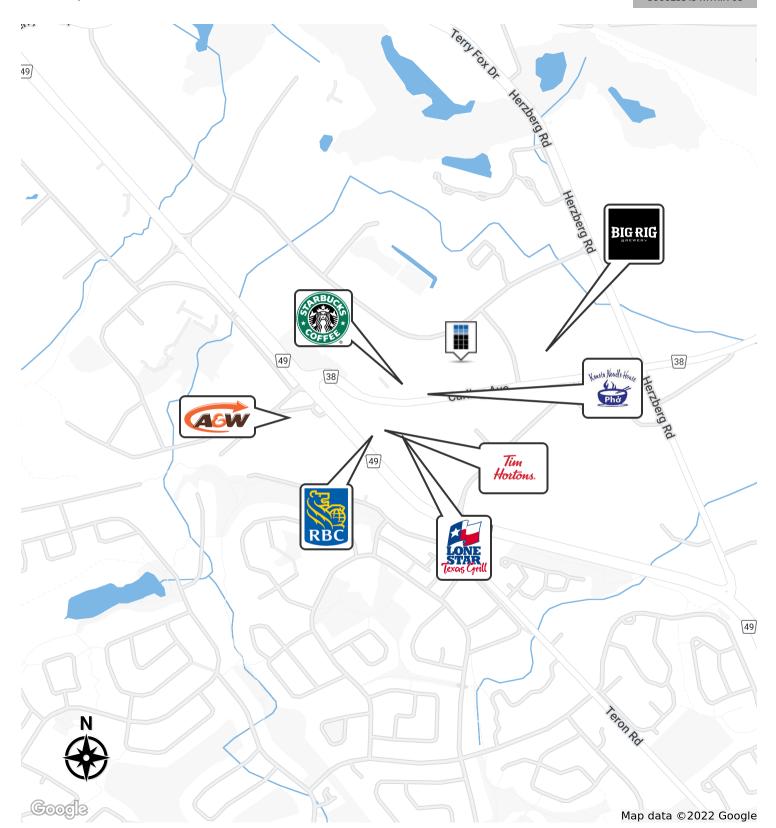

#### **PROPERTY OVERVIEW**

Are you looking for the perfect office space for lease? Look no further! We have thoughtfully designed spaces available on the ground floor with large perimeter windows, allowing for ample natural light and creating a pleasant working environment. Not only that, but our office space also come with pylon signage available, ensuring maximum visibility for your business. Upgraded mezzanine features, including common showers and washrooms, guarantee the comfort and convenience of you and your employees. With new LED lighting throughout, your office will have a modern and energy-efficient atmosphere. As for parking, we've got you covered with on-site free parking for your employees and visitor parking. What's more, our location offers easy access to Highway 417 from March Road, making it a breeze for your clients and employees to reach you. Plus, you'll be surrounded by all the amenities you need, as well as convenient access to public transit. Don't wait any longer, these spaces are available immediately, so seize the opportunity and secure your perfect office space today!