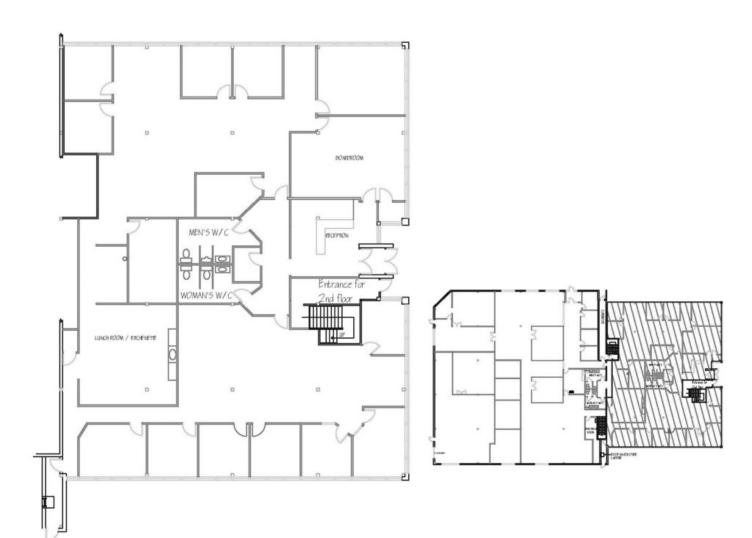

### **PROPERTY HIGHLIGHTS**

- Mix of enclosed offices, open areas, boardroom, large kitchen, server room with cooling and new LED lighting fixtures throughout
- Main electrical service: 600V / 600A / 3 phase
- Free parking onsite (3:1000)
- Pylon sign available