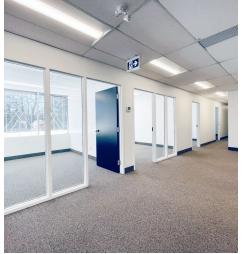

#### **PROPERTY OVERVIEW**

Are you looking for the perfect office space for lease? Look no further! We have thoughtfully designed spaces available on the ground floor with large perimeter windows, allowing for ample natural light and creating a pleasant working environment. Not only that, but our office space also come with pylon signage available, ensuring maximum visibility for your business. Upgraded mezzanine features, including common showers and washrooms, guarantee the comfort and convenience of you and your employees. With new LED lighting throughout, your office will have a modern and energy-efficient atmosphere. As for parking, we've got you covered with on-site free parking for your employees and visitor parking. What's more, our location offers easy access to Highway 417 from March Road, making it a breeze for your clients and employees to reach you. Plus, you'll be surrounded by all the amenities you need, as well as convenient access to public transit. Don't wait any longer, these spaces are available immediately, so seize the opportunity and secure your perfect office space today!

### **PROPERTY HIGHLIGHTS**

- Mix of enclosed offices, open areas, boardroom, large kitchen, server room with cooling and new LED lighting fixtures throughout
- Main electrical service: 600V / 600A / 3 phase
- Free parking onsite (3:1000)
- Pylon sign available