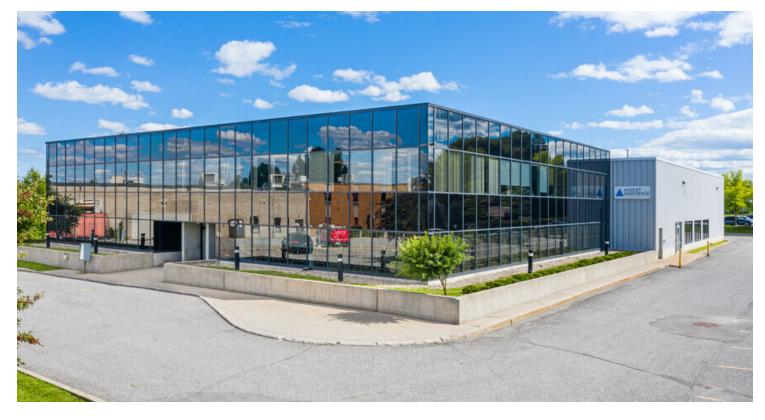

### 308 LEGGET DRIVE - SUITE 100

KANATA, ON K2K 1Y6

#### **PROPERTY OVERVIEW**

Are you looking for the perfect office space for lease? Look no further! We have thoughtfully designed spaces available on the ground floor with large perimeter windows, allowing for ample natural light and creating a pleasant working environment. Not only that, but our office space also come with pylon signage available, ensuring maximum visibility for your business. Upgraded mezzanine features, including common showers and washrooms, guarantee the comfort and convenience of you and your employees. With new LED lighting throughout, your office will have a modern and energy-efficient atmosphere. As for parking, we've got you covered with on-site free parking for your employees and visitor parking. What's more, our location offers easy access to Highway 417 from March Road, making it a breeze for your clients and employees to reach you. Plus, you'll be surrounded by all the amenities you need, as well as convenient access to public transit. Don't wait any longer, these spaces are available immediately, so seize the opportunity and secure your perfect office space today!