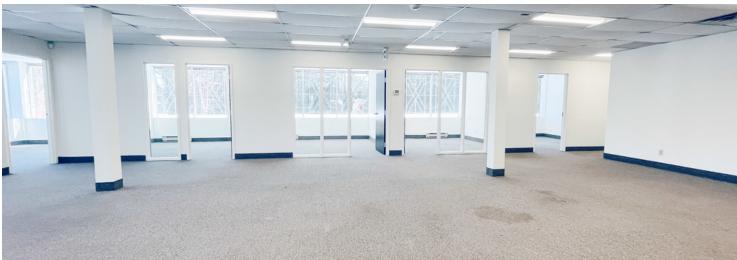

#### **PROPERTY OVERVIEW**

Are you looking for the perfect office space for lease? Look no further! We have thoughtfully designed spaces available on the ground floor with large perimeter windows, allowing for ample natural light and creating a pleasant working environment. Not only that, but our office space also come with pylon signage available, ensuring maximum visibility for your business. Upgraded mezzanine features, including common showers and washrooms, guarantee the comfort and convenience of you and your employees. With new LED lighting throughout, your office will have a modern and energy-efficient atmosphere. As for parking, we've got you covered with on-site free parking for your employees and visitor parking. What's more, our location offers easy access to Highway 417 from March Road, making it a breeze for your clients and employees to reach you. Plus, you'll be surrounded by all the amenities you need, as well as convenient access to public transit. Don't wait any longer, these spaces are available immediately, so seize the opportunity and secure your perfect office space today!

### **PROPERTY HIGHLIGHTS**

- Mix of enclosed offices, open areas, boardroom, large kitchen, server room with cooling and new LED lighting fixtures throughout
- Main electrical service: 600V / 600A / 3 phase
- Free parking onsite (3:1000)
- Pylon sign available