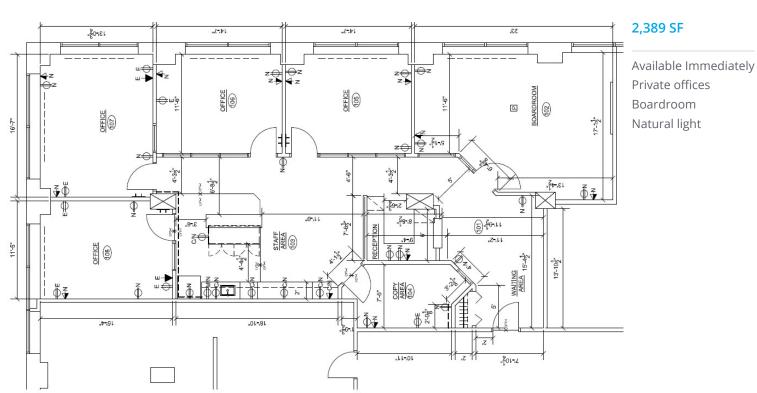

### Floor Plans

#### **Unit 304**

| Address    | 1 Wesley Place, Winnipeg MB |                      |  |
|------------|-----------------------------|----------------------|--|
| Available  | Unit 401<br>Unit 304        | 2,802 SF<br>2,389 SF |  |
| Lease rate | \$23.00/SF gross per annum  |                      |  |
| Available  | Immediately                 |                      |  |
| Parking    | Landlord controlled parking |                      |  |
| Transit    | > 5 min. to stops           |                      |  |