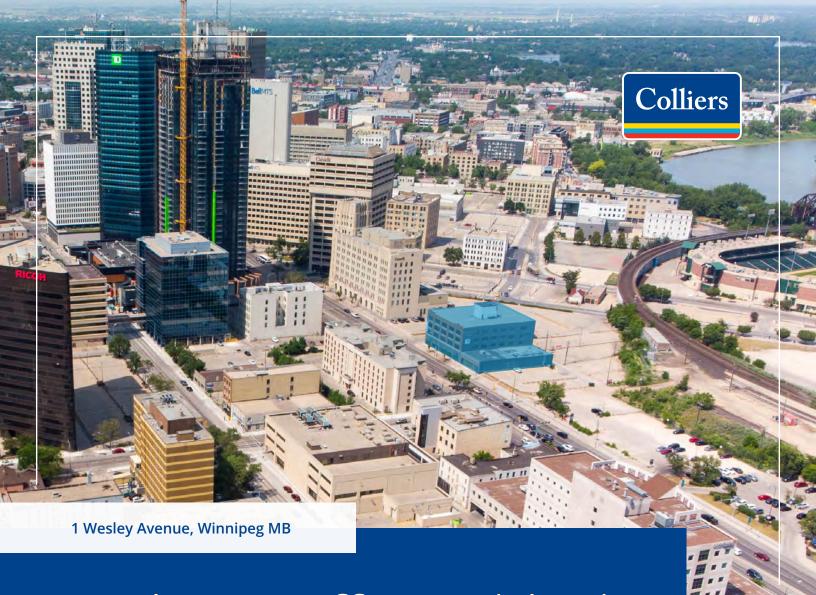

# Built out office 1 block from Portage and Main

Fully finished office building with incredible natural light and great views.

Walking distance to many great amenities that downtown Winnipeg has to offer

## Property Overview

1 Wesley is located on the southeast corner of Wesley Avenue and Main Street only one block south of Portage & Main. Constructed with the highest quality concrete the building is considered an excellent contemporary redevelopment in Winnipeg's downtown area. With the construction of a new residential tower one block

away at 300 Main Street; which will be the new home for several hundreds of city-dwellers, as well as the construction of 'Railside at the Forks', within walking distance, these new developments will bring activity and increase the density of residents in the area.