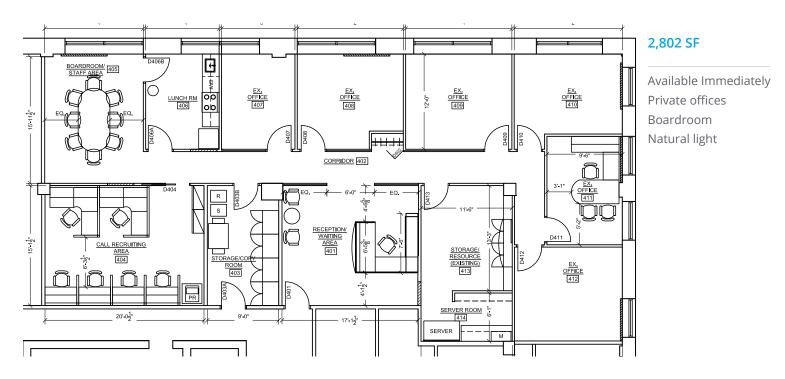

#### **Unit 401**

| Address    | 1 Wesley Place, Winnipeg MB |                      |  |
|------------|-----------------------------|----------------------|--|
| Available  | Unit 401<br>Unit 304        | 2,802 SF<br>2,389 SF |  |
| Lease rate | \$23.00/SF gross per annum  |                      |  |
| Available  | Immediately                 |                      |  |
| Parking    | Landlord controlled parking |                      |  |
| Transit    | > 5 min. to stops           |                      |  |