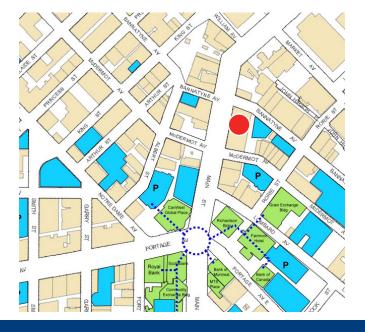

### Area Highlights

- Just two blocks away from Portage and Main / Winnipeg Square
- One block to concourse connection
- Serviced by over 25 transit routes
- 24/7 building operation
- Many parking options available in surrounding area
- On-site security and Building Engineer
- Efficient floor plate for open concept