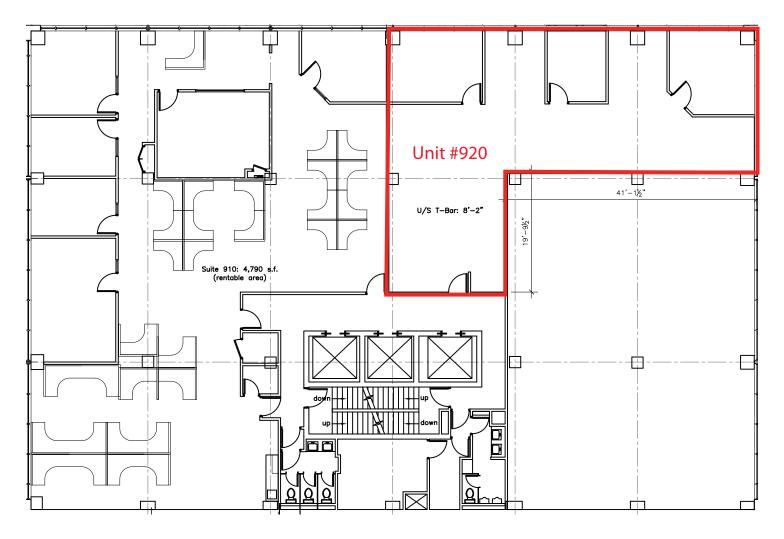

$10.00 psf      |
| 920           | 2,192 | \$10.00 psf      |
| 310           | 5,762 | \$10.00 psf      |
| 100 (End Cap) | 2,534 | \$12.00 psf      |

CAM/Tax: \$16.48 psf/annum (2016 Est. budget)
Includes Property Management fees

#### Partnership. Performance.

### Please contact the agent below for more information

Linda Capar 204.947.3423 ext. 229 linda.capar@avisonyoung.com



### 12th Floor – Unit 1210: 5,685 sf



Partnership. Performance.

### Please contact the agent below for more information

#### Linda Capar

204.947.3423 ext. 229 linda.capar@avisonyoung.com

### 10th Floor – 9,633 sf



Partnership. Performance.

### Please contact the agent below for more information

#### Linda Capar

204.947.3423 ext. 229 linda.capar@avisonyoung.com

### 9th Floor – Unit 920: 2,192 sf





Partnership. Performance.

### Please contact the agent below for more information

Linda Capar 204.947.3423 ext. 229 linda.capar@avisonyoung.com

### 3rd Floor – Unit 310: 5,762 sf



Partnership. Performance.

### Please contact the agent below for more information

#### Linda Capar

204.947.3423 ext. 229 linda.capar@avisonyoung.com

### Main Floor – 2,534 sf







#### avisonyoung.com

©2015 Avison Young (Canada) Inc. All rights reserved.

The information contained herein was obtained from sources deemed reliable and is believed to be true; it has not been verified and as such, cannot be warranted nor form any part of any future contract.