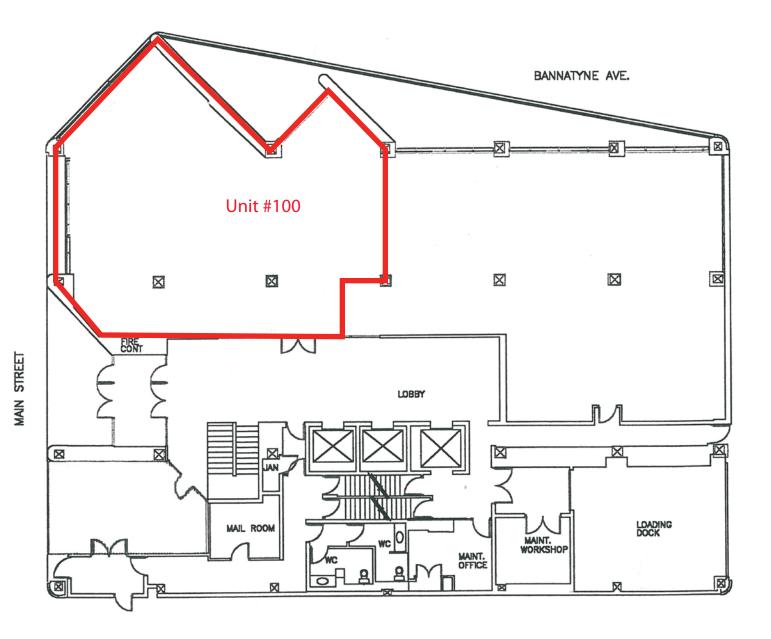

@avisonyoung.com



### 12th Floor – Unit 1210: 5,685 sf



Partnership. Performance.

### Please contact the agent below for more information

#### Linda Capar

204.947.3423 ext. 229 linda.capar@avisonyoung.com

### 10th Floor – 9,633 sf



Partnership. Performance.

### Please contact the agent below for more information

#### Linda Capar

204.947.3423 ext. 229 linda.capar@avisonyoung.com

### 9th Floor – Unit 920: 2,192 sf





Partnership. Performance.

### Please contact the agent below for more information

Linda Capar 204.947.3423 ext. 229 linda.capar@avisonyoung.com

### 3rd Floor – Unit 310: 5,762 sf



Partnership. Performance.

### Please contact the agent below for more information

#### Linda Capar

204.947.3423 ext. 229 linda.capar@avisonyoung.com

### Main Floor – 2,534 sf







#### avisonyoung.com

©2015 Avison Young (Canada) Inc. All rights reserved.

The information contained herein was obtained from sources deemed reliable and is believed to be true; it has not been verified and as such, cannot be warranted nor form any part of any future contract.