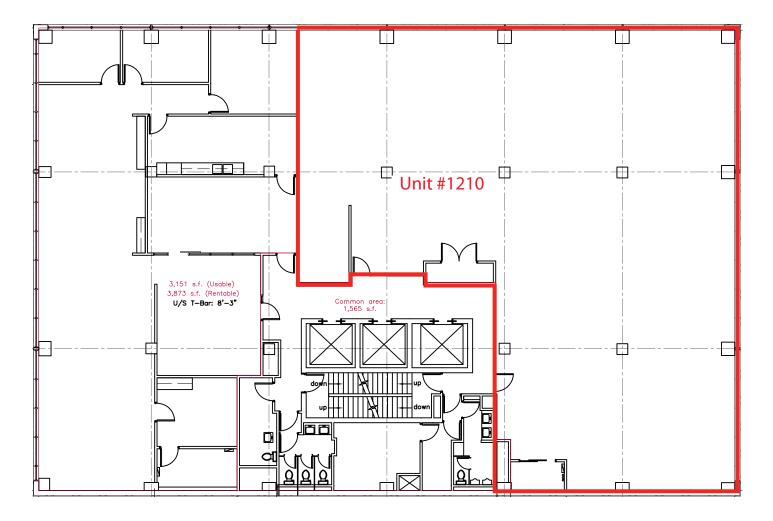

e for open concept



### Building Highlights

- Constructed in 1976
- Upgraded HVAC in 2010
- Upgraded elevators (2015)
- New lobby and upgraded common areas
- Contractual parking available
- Units available:

| Unit          | Size  | Net rental rates |
|---------------|-------|------------------|
| 1210          | 5,685 | \$10.00 psf      |
| 1000          | 9,633 | \$10.00 psf      |
| 920           | 2,192 | \$10.00 psf      |
| 310           | 5,762 | \$10.00 psf      |
| 100 (End Cap) | 2,534 | \$12.00 psf      |

CAM/Tax: \$16.48 psf/annum (2016 Est. budget)
Includes Property Management fees

#### Partnership. Performance.

### Please contact the agent below for more information

Linda Capar 204.947.3423 ext. 229 linda.capar@avisonyoung.com



### 12th Floor – Unit 1210: 5,685 sf



Partnership. Performance.

### Please contact the agent below for more information

#### Linda Capar

204.947.3423 ext. 229 linda.capar@avisonyoung.com

### 10th Floor – 9,633 sf



Partnership. Performance.

### Please contact the agent below for more information

#### Linda Capar

204.947.3423 ext. 229 linda.capar@avisonyoung.com

### 9th Floor – Unit 920: 2,192 sf





Partnership. Performance.

### Please contact the agent below for more information

Linda Capar 204.947.3423 ext. 229 linda.capar@avisonyoung.com

### 3rd Floor – Unit 310: 5,762 sf



Partnership. Performance.

### Please contact the agent below for more information

#### Linda Capar

204.947.3423 ext. 229 linda.capar@avisonyoung.com

### Main Floor – 2,534 sf







#### avisonyoung.com

©2015 Avison Young (Canada) In