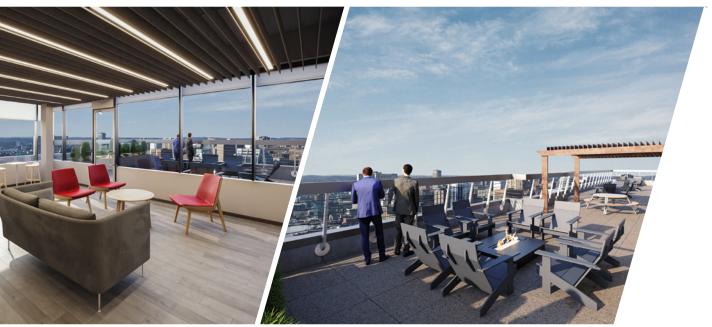

# Welcome to LOFT 17

PENTHOUSE COMMON AREA

Exclusive for tenants and their guests, enjoy our newly designed penthouse and rooftop space.

- Rooftop patio space with panoramic harbour views perfect for lunch or end-of day unwinding
- Conference facility for large meetings
- Loft space with open seating area, quiet space ideal for mental focus and meditation
- Kitchen and lounge area