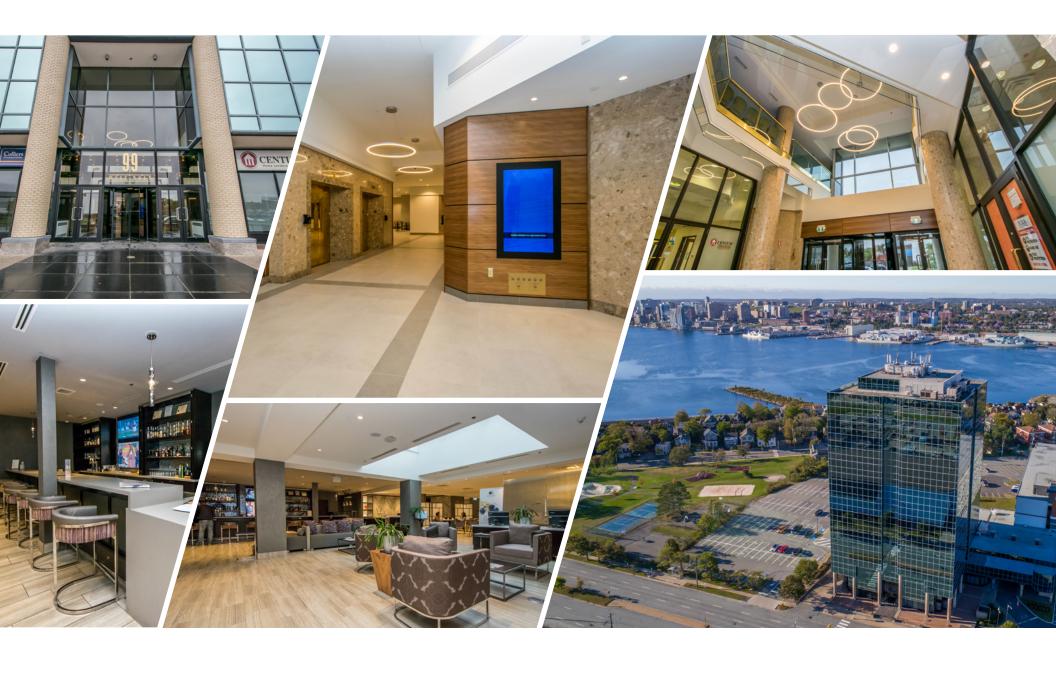

# FOR LEASE

METROPOLITAN PLACE

99 Wyse Road

DARTMOUTH | NS

BEST HARBOUR VIEWS IN THE CITY!

Welcome to Metropolitan Place in downtown Dartmouth. Explore all the building has to offer including a newly renovated building lobby and views of Halifax Harbour that are second to none. All conveniently located within five minutes to downtown Halifax.

# Located in the heart of Downtown Dartmouth

Three minutes from the Alderney Ferry Terminal and on major transit routes, Metropolitan Place is within walking distance of the Zatzman Sportsplex, Alderney Landing, outdoor recreation spaces, dining, retail, and banks. On-site amenities include indoor/surface parking, the newly renovated Doubletree by Hilton Suites Hotel, a full service restaurant and café, bike storage, tenant shower facilities, high speed elevators and so much more.

# Welcome to LOFT 17

PENTHOUSE COMMON AREA

Exclusive for tenants and their guests, enjoy our newly designed penthouse and rooftop space.

- Rooftop patio space with panoramic harbour views perfect for lunch or end-of day unwinding
- Conference facility for large meetings
- Loft space with open seating area, quiet space ideal for mental focus and meditation
- Kitchen and lounge area

## **Property Features**

- Available units range from 611 24,941 SF
- Full floor 12,941 SF
- Unparalleled views of Halifax and Dartmouth
- Newly renovated lobby and common area
- Interior and surface parking available
- On site management security card access
- Penthouse space with rooftop patio
- Parking ratio 1/500 SF