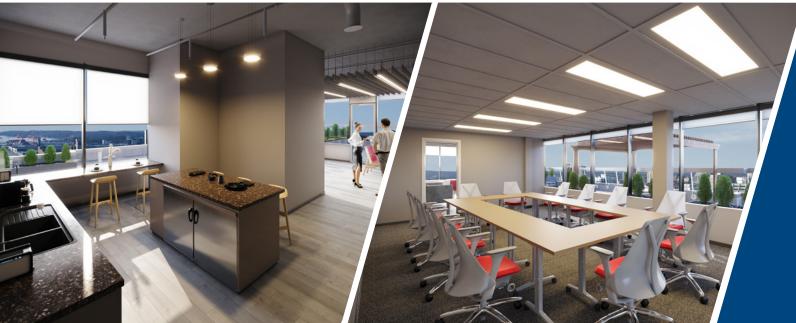

# Welcome to LOFT 17

PENTHOUSE COMMON AREA

Exclusive for tenants and their guests, enjoy our newly designed penthouse and rooftop space.

- Rooftop patio space with panoramic harbour views perfect for lunch or end-of day unwinding
- Conference facility for large meetings
- Loft space with open seating area, quiet space ideal for mental focus and meditation
- Kitchen and lounge area