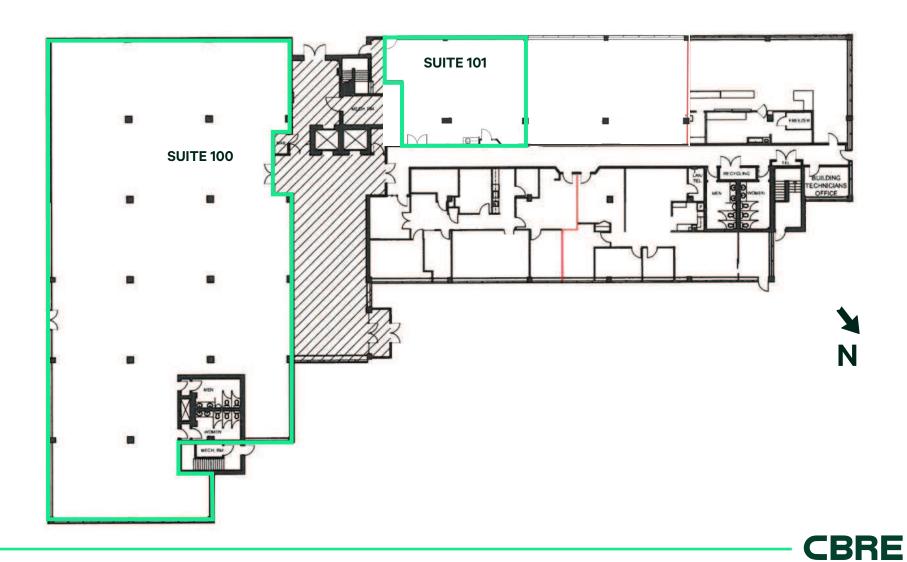

11,456 SF

\*Overhead loading door and private outdoor patio

# **SUITE 101**

1,465 SF

3,465 SF