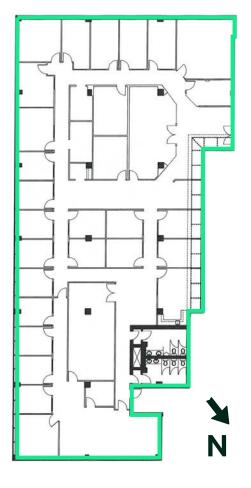

#### **PROPERTY DESCRIPTION**

| Year Built             | 1982                                                                                                                                                                                    |  |
|------------------------|-----------------------------------------------------------------------------------------------------------------------------------------------------------------------------------------|--|
| Space Available        | Suite 100: 11,456 SF<br>Suite 101: 1,465 SF<br>Suite 200: 3,465 SF<br>Suite 205: 2,587 SF<br>Suite 300: 4,035 SF<br>Suite 310: 2,629 SF<br>Suite 360: 2,447 SF<br>Suite 400: 10,218 SF* |  |
| Basic Rent             | Market                                                                                                                                                                                  |  |
| <b>Operating Costs</b> | \$13.75 per SF                                                                                                                                                                          |  |
| Availability           | Immediately<br>*Available on 30 days notice                                                                                                                                             |  |
| Term                   | Flexible (from 1-10 years)                                                                                                                                                              |  |
| Parking                | 1 per 500 SF<br>170 surface stalls                                                                                                                                                      |  |