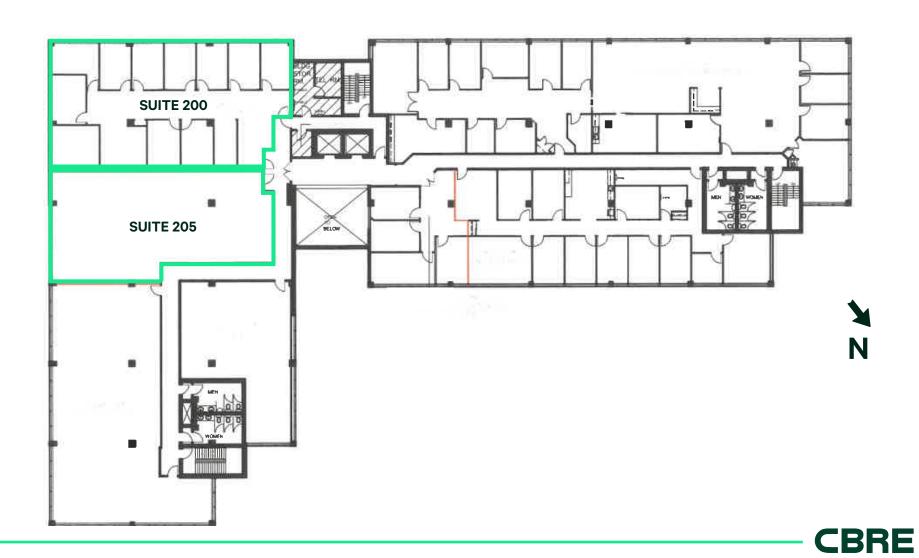

| Build |

Easy access to 32<sup>nd</sup> Ave NE & Deerfoot Trail Suite 400 is move-in ready

Attractive rates and inducements available

Building signage available to anchor tenant

| *        | 15 minute drive to Calgary Airport                                         |
|----------|----------------------------------------------------------------------------|
| ₫        | 15 minute drive to Downtown Calgary                                        |
| <u>×</u> | Within walking distance to amenities such as Tim Hortons,<br>Shell and RBC |
| Ψ        | 6 minute drive to Barlow Trail amenity corridor                            |



11,456 SF

\*Overhead loading door and private outdoor patio

# **SUITE 101**

1,465 SF



3,465 SF

#### **SUITE 205**

2,587 SF



4,035 SF

#### **SUITE 310**

2,629 SF

#### **SUITE 360**

2,447 SF





10,218 SF

\*Move-In Ready



















This disclaimer shall apply to CBRE Limited, and to all divisions of the Corporation ("CBRE"). The information set out herein (the "Information") has not been verified by CBRE, and CBRE does not represent, warrant or guarantee the accuracy, correctness and completeness of the Information. CBRE does not accept or assume any responsibility or liability, direct or consequential, for the Information or the recipient's reliance upon the Information accupate the information and up roperty described in the Information may be withdrawn from the market at any time withdrawn from CBRE.