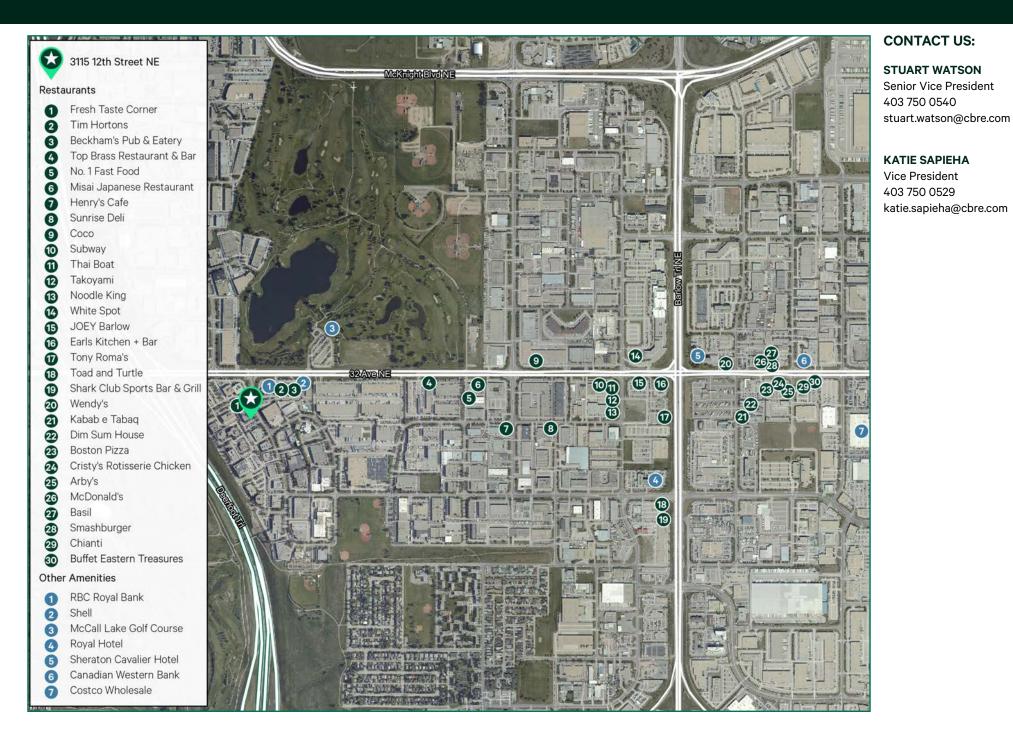

# POTENTIAL SIGN OPPORTUNITY!

STUART WATSON

Senior Vice President 403 750 0540 stuart.watson@cbre.com KATIE SAPIEHA Vice President 403 750 0529 katie.sapieha@cbre.com

Easy access to 32<sup>nd</sup> Ave NE & Deerfoot Trail Suite 400 is move-in ready

Attractive rates and inducements available

Building signage available to anchor tenant

| *        | 15 minute drive to Calgary Airport                                         |
|----------|----------------------------------------------------------------------------|
| ₫        | 15 minute drive to Downtown Calgary                                        |
| <u>×</u> | Within walking distance to amenities such as Tim Hortons,<br>Shell and RBC |
| Ψ        | 6 minute drive to Barlow Trail amenity corridor                            |