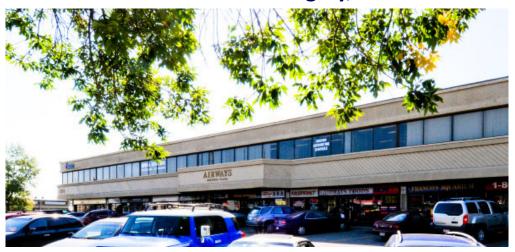

#### Airways Business Plaza 1935 – 32<sup>nd</sup> Avenue NE Calgary, Alberta



### **Suites Available:**

**Suite 122: Suite 219:** 1,250 SF 399 SF **Suite 126:** 435 SF **Suite 222:** 2,494 SF **Suite 200:** 3,040 SF **Suite 226:** 446 SF **Suite 203:** 795 SF **Suite 237:** 498 SF **Suite 207:** 940 SF **Suite 238:** 450 SF **Suite 209:** 543 SF **Suite 240:** 450 SF Available September 1, 2010 **Suite 211:** 697SF **Suite 248:** 2,173 SF Available October 1, 2010 **Suite 215: 575 SF Suite 250:** 1.624 SF Available June 1, 2010 **Suite 217:** 455 SF **Suite 253: 755 SF** 

**Rental Rates:** 

**Market Rates** 

**Operating Costs:** 

\$11.76 (2010 Est.)

**Parking:** 

**Ample** 

**Parking Rates:** 

\$30/Stall/Month

- Close proximity to Deerfoot
- Close to numerous amenities
- •Great location at the intersection of 32<sup>nd</sup> Avenue and 19<sup>th</sup> St