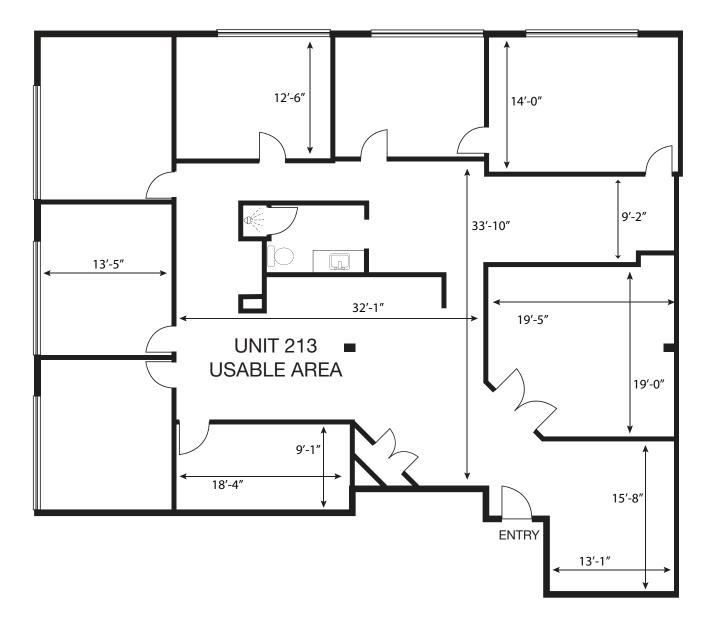

#### Property Highlights

- Easy access to all the major highways and roadways
- Serviced by Mississauga transit
- Restaurants and amenities within walking distance
- Exceptional hands on Landlord
- Outdoor parking available at no charge
- Signage can be made available
- Corner suite with 6 large private offices on glass, meeting room, kitchen, open area and reception area.
- Tenant pays for own interior janitorial

# Floor Plan Suite 213 3,954 SF

**1515** Matheson Boulevard E Mississauga, ON

Lennard Commercial Realty, Brokerage 602-350 Burnhamthorpe Road W 905.625.5020 • lennard.com

Lennard:

Joni Blanshard\*, Vice President 905.247.9231 • jblanshard@lennard.com