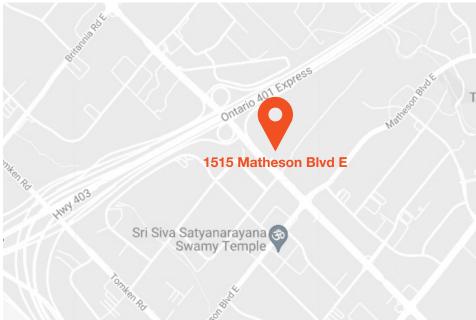

## **1515** Matheson Boulevard E Mississauga, ON

### For Lease: Office



Available Space
Suite 213: 3,954 SF



Net Rent \$10.25 PSF

Additional Rent \$9.25 PSF (2023 est.)



Availability Immediate

#### Property Highlights

- Easy access to all the major highways and roadways
- Serviced by Mississauga transit
- Restaurants and amenities within walking distance
- Exceptional hands on Landlord
- Outdoor parking available at no charge
- Signage can be made available
- Corner suite with 6 large private offices on glass, meeting room, kitchen, open area and reception area.
- Tenant pays for own interior janitorial

#### Joni Blanshard\*, Vice President 905.247.9231• jblanshard@lennard.com

\*Sales Representative







# Floor Plan Suite 213 3,954 SF

**1515** Matheson Boulevard E Mississauga, ON



Lennard Commercial Realty, Brokerage 602-350 Burnhamthorpe Road W 905.625.5020 • lennard.com

Lennard:

Joni Blanshard\*, Vice President 905.247.9231 • jblanshard@lennard.com

\*Sales Representative. Statements and information contained are based on the information furnished by principals and sources which we deem reliable but for which we can assume no responsibility. Property outlines are approximate. Lennard Commercial Realty, Brokerage.