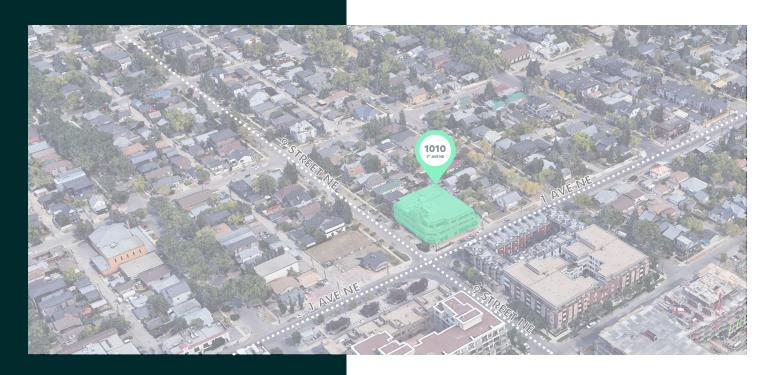

# Bridgeland Professional Centre

1010 1st Avenue NE



### Property Information



Medical/Professional building well situated in Bridgeland



Exclusive tenant patio in suite 208



Surrounded by multiple food, drink and lifestyle amenities



Walking distance to Bridgeland/ Memorial LRT station



On-site underground parking with covered visitor lot and ample free off-site street parking Year Built: 1981

**Space Available:** Suite 3: 2,149 SF

Suite 208: 588 SF\* Suite 309: 963 SF

**Available:** Immediately

\*January 1st, 2024

Basic Rent: Market

Operating Costs: \$19.16 per SF

Parking Ratio: 1 stall per 850 SF

**Parking Rate:** \$175.00/stall/month



#### Floor Plan



### Suite Photos



Suite 3: 2,149 SF





## Floor Plan



Suite 208: 588 SF



#### Floor Plan



Suite 309: 963 SF



## Nearby Amenities





#### Bridgeland Professional Centre

For more information, please contact

#### **Stuart Watson**

Senior Vice President T 403 750 0540 stuart.watson@cbre.com

#### Katie Sapieha

Vice President T 403 750 0529 katie.sapieha@cbre.com



This disclaimer shall apply to CBRE Limited, Real Estate Brokerage, and to all other divisions of the Corporation; to include all employees and independent contractors ("CBRE"). All references to CBRE Limited herein shall be deemed to include CBRE, Inc. The information set out herein, including, without limitation, any projections, images, opinions, assumptions and estimates obtained from third