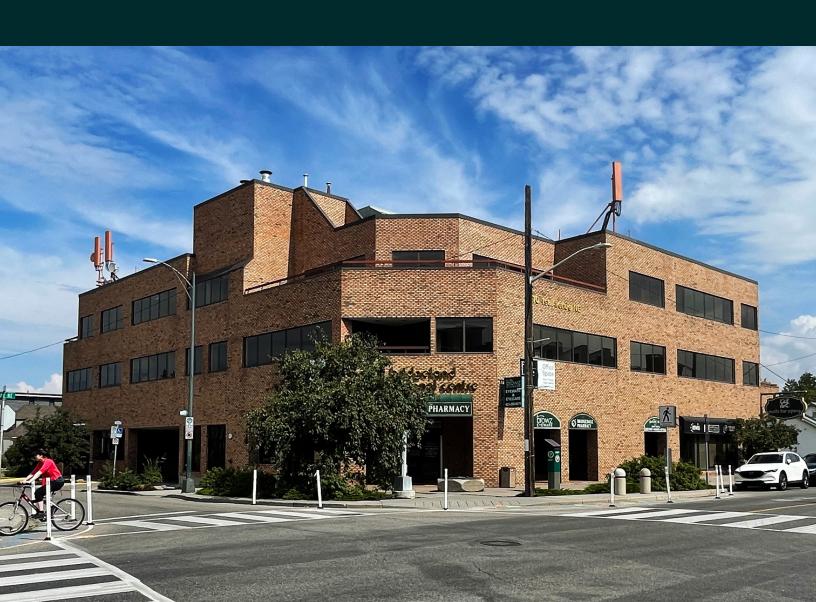

# Bridgeland Professional Centre

1010 1st Avenue NE

### Property Information

Medical/Professional building well situated in Bridgeland

Exclusive tenant patio in suite 208

Surrounded by multiple food, drink and lifestyle amenities

Walking distance to Bridgeland/ Memorial LRT station

On-site underground parking with covered visitor lot and ample free off-site street parking Year Built: 1981

**Space Available:** Suite 3: 2,149 SF

Suite 208: 588 SF\* Suite 309: 963 SF

**Available:** Immediately