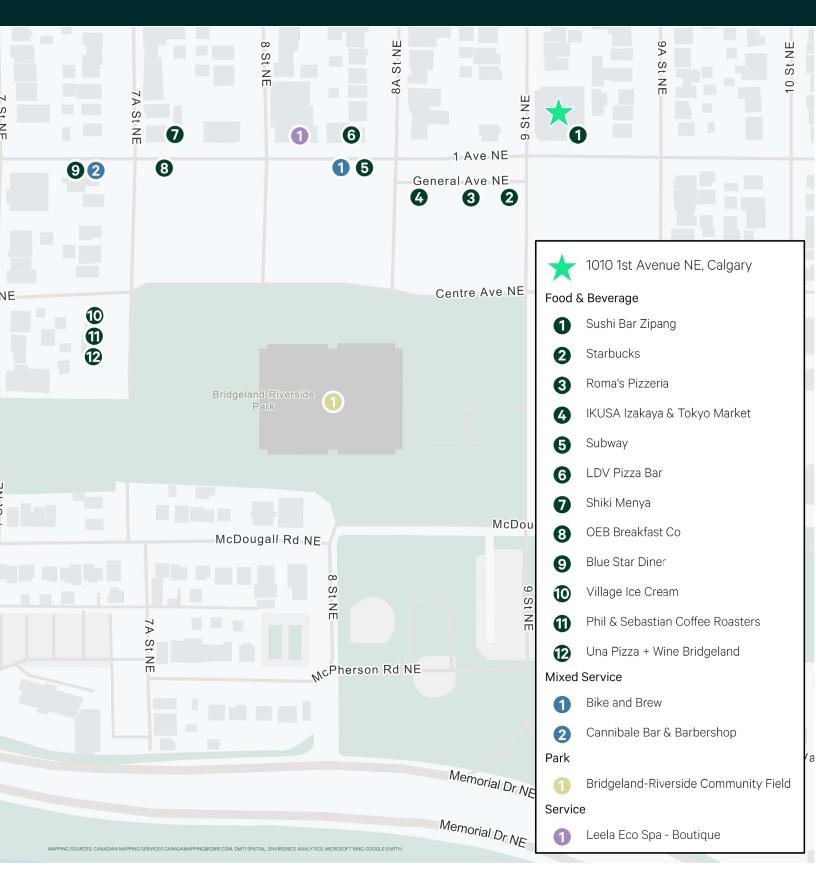

e

1010 1st Avenue NE



### Property Information



Medical/Professional building well situated in Bridgeland



Exclusive tenant patio in suite 208



Surrounded by multiple food, drink and lifestyle amenities



Walking distance to Bridgeland/ Memorial LRT station



On-site underground parking with covered visitor lot and ample free off-site street parking Year Built: 1981

**Space Available:** Suite 3: 2,149 SF

Suite 208: 588 SF\* Suite 309: 963 SF

**Available:** Immediately

\*January 1st, 2024

Basic Rent: Market

Operating Costs: \$19.16 per SF

Parking Ratio: 1 stall per 850 SF

**Parking Rate:** \$175.00/stall/month



#### Floor Plan



### Suite Photos



Suite 3: 2,149 SF





## Floor Plan



Suite 208: 588 SF



#### Floor Plan



Suite 309: 963 SF



## Nearby Amenities





#### Bridgeland Professional Centre

For more information, please contact

#### **Stuart Watson**

Senior Vice President T 403 750 0540 stuart.watson@cbre.com

#### Katie Sapieha

Vice President T 403 750 0529 katie.sapieha@cbre.com



This disclaimer shall apply to CBRE Limited, Real Estate Brokerage, and to all other divisions of the Corporation; to include all employees and independent contractors ("CBRE"). All references to CBRE Limited herein shall be deemed to include CBRE, Inc. The information set out herein, including, without limitation, any projections, images, opinions, assumptions and estimates obtained from third parties (the "Information") has not been verified by CBRE, and CBRE does not represent, warrant or guarantee the accuracy, correctness and completeness of the Inf