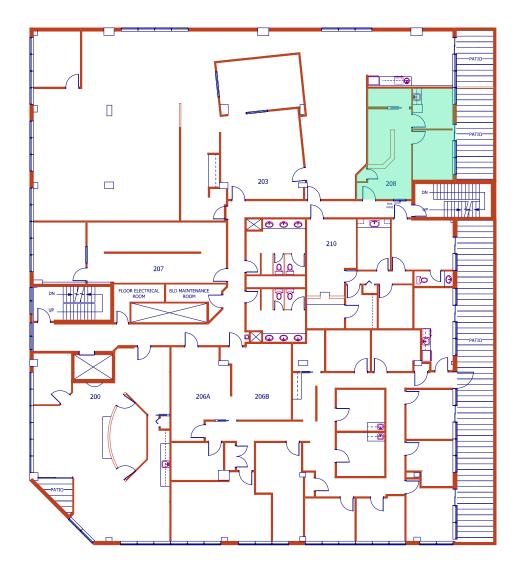

# Bridgeland Professional Centre

1010 1st Avenue NE



### Property Information



Medical/Professional building well situated in Bridgeland



Exclusive tenant patio in suite 208



Surrounded by multiple food, drink and lifestyle amenities



Walking distance to Bridgeland/ Memorial LRT station



On-site underground parking with covered visitor lot and ample free off-site street parking Year Built: 1981

**Space Available:** Suite 3: 2,149 SF

Suite 208: 588 SF\* Suite 309: 963 SF

**Available:** Immediately

\*January 1st, 2024

Basic Rent: Market

Operating Costs: \$19.16 per SF

Parking Ratio: 1 stall per 850 SF

**Parking Rate:** \$175.00/stall/month



#### Floor Plan



### Suite Photos



Suite 3: 2,149 SF





## Floor Plan



Suite 208: 588 SF



#### Floor Plan



Suite 309: 963 SF



## Nearby Amenities





#### Bridgeland Professional Centre

For more information, please contact

#### **Stuart Watson**

Senior Vice President T 403 750 0540 stuart.watson@cbre.com

#### Katie Sapieha

Vice President T 403 750 0529 katie.sapieha@cbre.com



This disclaimer shall apply to CBRE Limited, Real Estate Brokerage, and to all other divisions of the Corporation; to include all employees and independent contractors ("CBRE"). All references to CBRE Limited herein shall be deemed to include CBRE, Inc. The information set out herein, including, without limitation, any projections, images, opinions, assumptions and estimates obtained from third parties (the "Information") has not been verified by CBRE, and CBRE does not represent, warrant or