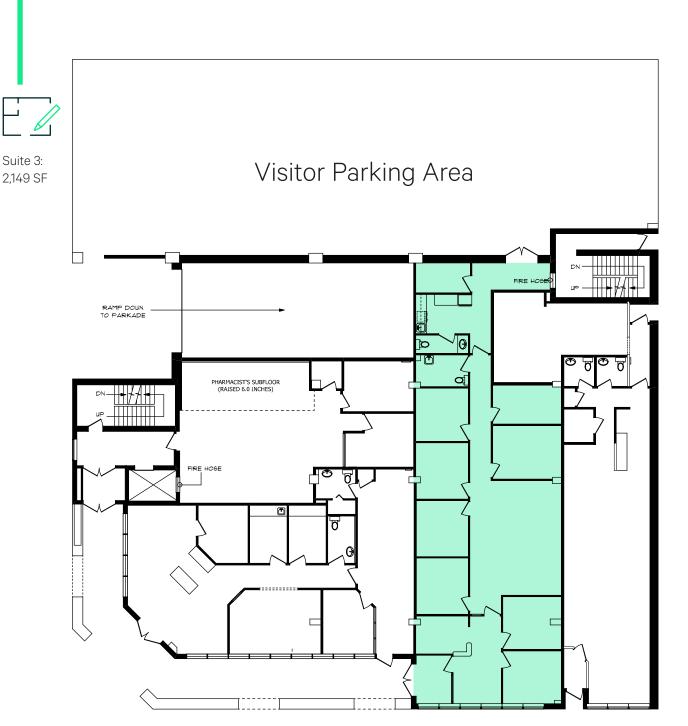

# Bridgeland Professional Centre

1010 1st Avenue NE



### Property Information



Medical/Professional building well situated in Bridgeland



Exclusive tenant patio in suite 208



Surrounded by multiple food, drink and lifestyle amenities



Walking distance to Bridgeland/ Memorial LRT station



On-site underground parking with covered visitor lot and ample free off-site street parking Year Built: 1981

**Space Available:** Suite 3: 2,149 SF

Suite 208: 588 SF\* Suite 309: 963 SF

**Available:** Immediately

\*January 1st, 2024

Basic Rent: Market

Operating Costs: \$19.16 per SF

Parking Ratio: 1 stall per 850 SF

**Parking Rate:** \$175.00/stall/month



#### Floor Plan



### Suite Photos



Suite 3: 2,149 SF





## Floor Plan



Suite 208: 588 SF



#### Floor Plan



Suite 309: 963 SF



## Nearby Amenities





#### Bridgeland Professional Centre

For more information, please contact

#### **Stuart Watson**

Senior Vice President T 403 750 0540 stuart.watson@cbre.com

#### Katie Sapieha

Vice President T 403 750 0529 katie.sapieha@cbre.com



This disclaimer shall apply to CBRE Limited, Real Estate Brokerage, and to all other divisions of the Corporation; to include all employees and independent contractors ("CBRE"). All references to CBRE Limited herein shall be deemed to include CBRE, Inc. The information set out herein, including, without limitation, any projections, images, opinions, assumptions and estimates obtained from third parties (the "Info