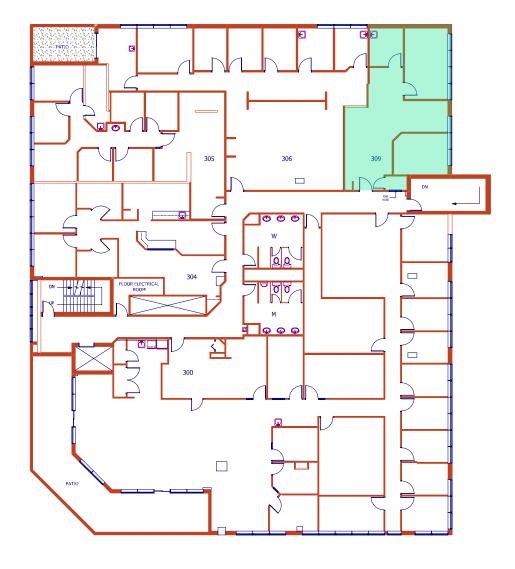

land Professional Centre

1010 1st Avenue NE



### Property Information



Medical/Professional building well situated in Bridgeland



Exclusive tenant patio in suite 208



Surrounded by multiple food, drink and lifestyle amenities



Walking distance to Bridgeland/ Memorial LRT station



On-site underground parking with covered visitor lot and ample free off-site street parking Year Built: 1981

**Space Available:** Suite 3: 2,149 SF

Suite 208: 588 SF\* Suite 309: 963 SF

**Available:** Immediately

\*January 1st, 2024

Basic Rent: Market

Operating Costs: \$19.16 per SF

Parking Ratio: 1 stall per 850 SF

**Parking Rate:** \$175.00/stall/month



#### Floor Plan



### Suite Photos



Suite 3: 2,149 SF





## Floor Plan



Suite 208: 588 SF



#### Floor Plan



Suite 309: 963 SF



## Nearby Amenities





#### Bridgeland Professional Centre

For more information, please contact

#### **Stuart Watson**

Senior Vice President T 403 750 0540 stuart.watson@cbre.com

#### Katie Sapieha

Vice President T 403 750 0529 katie.sapieha@cbre.com



This disclaimer shall apply to CBRE Limited, Real Estate Brokerage, and to all other divisions of the Corporation; to include all employees and independent contractors ("CBRE"). All references to CBRE Limited herein shall be deemed to include CBRE, Inc. The information set out herein, including, without limitation, any projections, images, opinions, assumptions and estimates obtained from third parties (the "Information") has not been verified by CBRE, and CBRE does not represent, warrant or guarantee the accuracy, correctness and