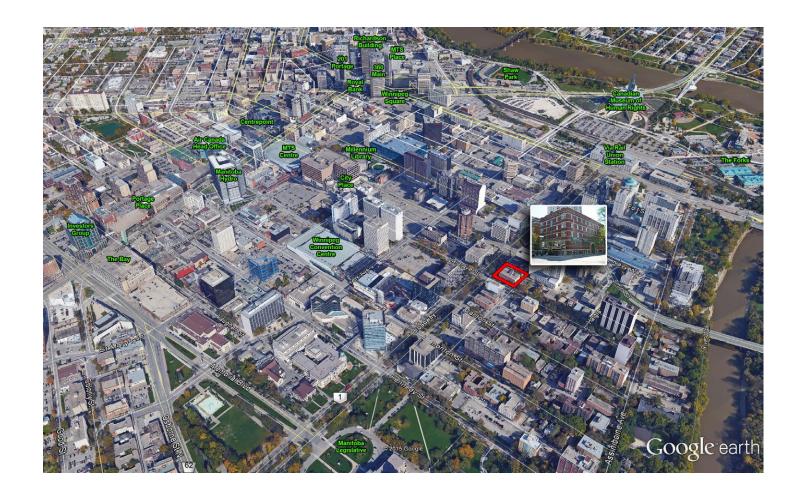

### **PROPERTY HIGHLIGHTS**

- Situated on the southeast corner of Broadway & Hargrave Street.
- Located amongst the growing cluster of fine dining restaurants and coffee shops along Broadway, one of Winnipeg's most picturesque downtown streets.
- Steps away from many downtown amenities including The Forks, Canadian Museum for Human Rights, Winnipeg Convention Centre, MTS Centre and upscale restaurants.