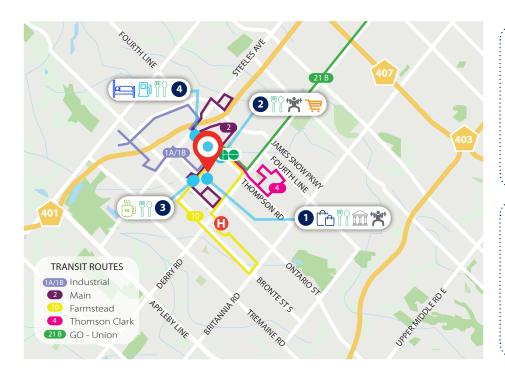

## **AMENITIES AND TRANSIT**

#### 1 750 M

#### **MILTON MALL**

Lowe's BMO RBC Shoppers Drug Mart Fit4Less Wirelesswave Dollarama Plato's Closet

## 3 1.9 KM

Starbucks Hood & Grill WingsUp! Milton La Toscana Halifax Donair Milton Bryden`s Pub The Works Sushi-Ya Japan

#### 2 1.8 KM

Real Canadian Superstore Dollarama Shoeless Joe's Hero Burgers Starbucks Scotia Bank TD GoodLife Fitness

#### 4 3.6 KM

Cineplex
The Home Depot
BMO
Longo's
Turtle Jack's Milton
Boston Pizza
Beer Store
Best Buy
LA Fitness

## **LOCATION MAP**

For more information, please contact: