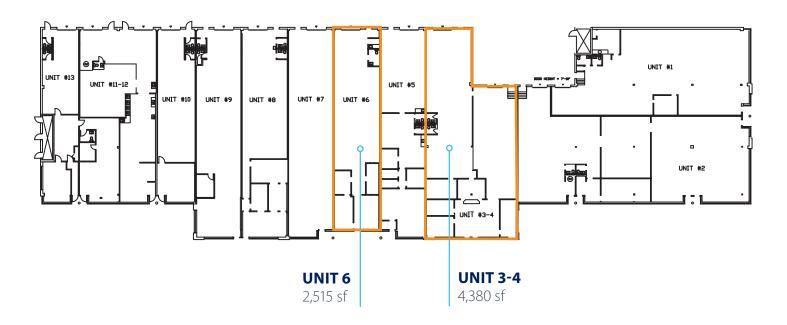

### **CURRENT VACANCIES**

# **UNIT 3-4 DETAILS**

**UNIT SIZE** 4,380 sf

PROPERTY USE Retail / Commercial

**ZONING** UGC - MU

**PARKING** Ample

POSSESSION Immediate

**ASKING RATE** \$21.00 psf

**ADDITIONAL** \$9.45 psf

# **FLOOR PLAN**

FRONT

## **UNIT 6 DETAILS**

# **FLOOR PLAN**

**UNIT SIZE** 2,515 sf

PROPERTY USE Retail / Commercial

**ZONING** UGC - MU

**PARKING** Ample

POSSESSION May 1st, 2021

**ASKING RATE** \$21.00 psf

ADDITIONAL \$9.45 psf