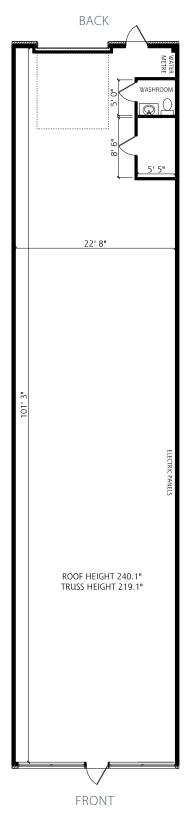

## **UNIT 6 DETAILS**

# **FLOOR PLAN**

**UNIT SIZE** 2,515 sf

PROPERTY USE Retail / Commercial

**ZONING** UGC - MU

**PARKING** Ample

POSSESSION May 1st, 2021

**ASKING RATE** \$21.00 psf

ADDITIONAL \$9.45 psf