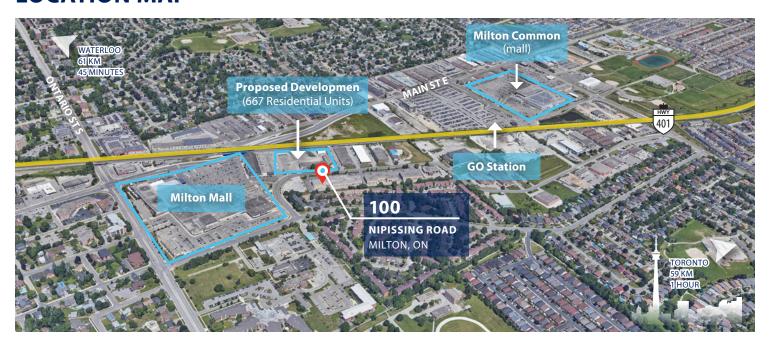

il / Commercial

**ZONING** UGC - MU



**PARKING** Ample



POSSESSION Immediate



**ASKING RATE** \$21.00 psf



**ADDITIONAL** \$9.45 psf



# **FLOOR PLAN**

FRONT



# 100 | NIPISSING ROAD MILTON, ON

## **UNIT 6 DETAILS**

# **FLOOR PLAN**

**UNIT SIZE** 2,515 sf

PROPERTY USE Retail / Commercial

**ZONING** UGC - MU



**PARKING** Ample



POSSESSION May 1st, 2021



**ASKING RATE** \$21.00 psf



ADDITIONAL \$9.45 psf





# **NIPISSING ROAD** 100

# **ZONING** | UGC - MU



#### **BROAD USE PROFILE:**

- Grocery
- Medical
- Retail
- Office
- Services Shop
- Veterinary Clinic
- Dry Cleaning Depot
- Laundromat
- Work Shop
- Church
- Food Bank

Samantha L. Martyniuk

samantha.martyniuk@avisonyoung.com

Sales Representative 905.283.2330

Social Services









## **LOCATION MAP**







For more information, please contact:

#### Harrison Livermore

Sales Representative, Principal 905.283.2387 harrison.livermore@avisonyoung.com

Avison Young Commercial Real Estate Services, LP, Brokerage T 905.712.2100 F 905.712.2937 W avisonyoung.ca

77 City Centre Drive, Suite 301, Mississauga, ON L5B 1M5

© 2021. Avison Young. Information contained herein was obtained from sources deemed reliable and, while thought to be correct, have not been verified. Avison Young does not guarantee the accuracy or completeness of the information presented, nor assumes any responsibility or liability for any errors or omissions therein.