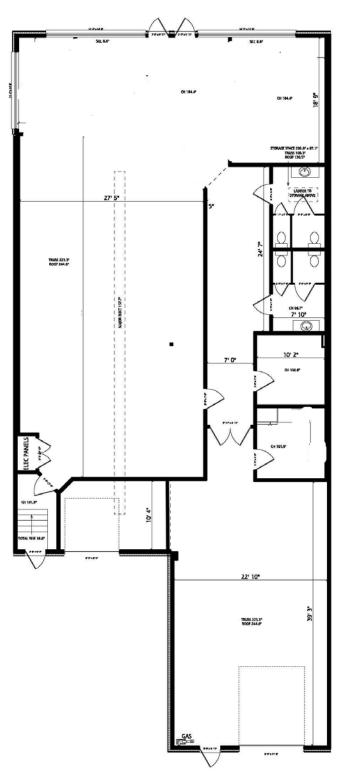

# **UNIT 3-4 DETAILS**

**UNIT SIZE** 4,380 sf

PROPERTY USE Retail / Commercial

**ZONING** UGC - MU

**PARKING** Ample

POSSESSION Immediate

**ASKING RATE** \$21.00 psf

**ADDITIONAL** \$9.45 psf

# **FLOOR PLAN**

FRONT