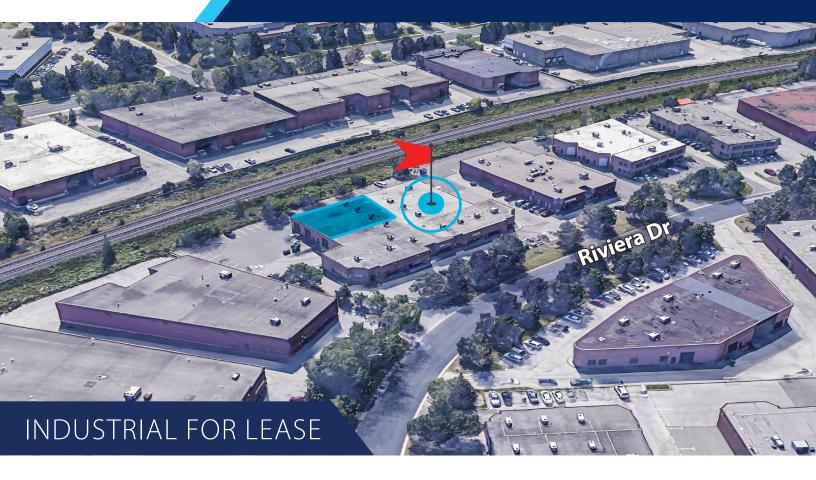

## 205 Riviera Drive

Markham, ON

## **HIGHLIGHTS**

- Rare single story flex building
- Ample parking on site
- Close to many amenities
- Well located in Markham
- Minutes to Highways 404 & 407

# 205 Riviera Drive Markham, ON