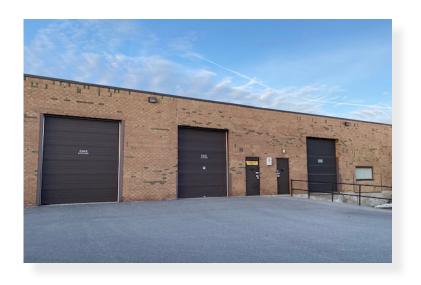

### Unit 2

**Size:** 5,034 sf

Office: 30%

Clear Height: 14'

**Shipping:** 1 Truck Level & 2 Drive In

**Rental Rate:** \$9.50 psf net per annum

T.M.I.: \$7.17 psf per annum

Available: Immediately