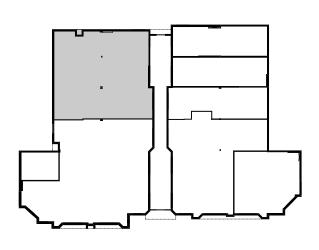

### Unit 2

**Size:** 5,034 sf

Office: 30%

Clear Height: 14'

**Shipping:** 1 Truck Level & 2 Drive In

**Rental Rate:** \$9.50 psf net per annum

T.M.I.: \$7.17 psf per annum

Available: Immediately