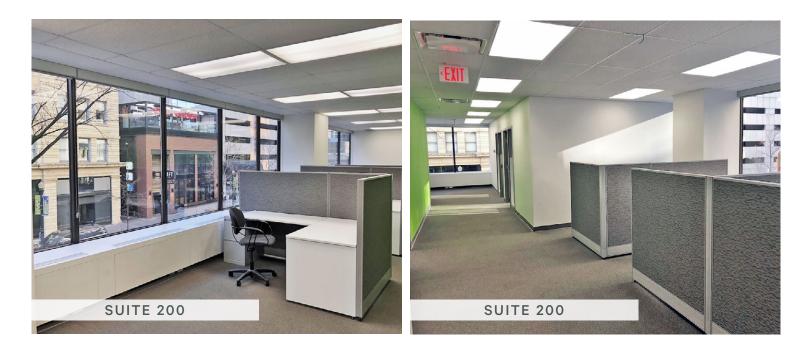

#### SUITE 200 | 3,226 SF

- + 5 private offices
- + Reception / open work area
- + Large Boardroom / training room
- + Kitchenette
- + Move-in-ready