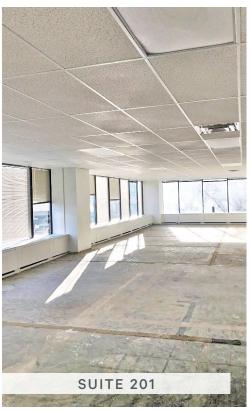

200 SF | Show suite    |
| Suite 710 | 801 SF   | Ready for TIs |
| Suite 870 | 1,254 SF | Move-in-ready |
| Suite 880 | 687 SF   | Move-in-ready |

## Highlights



Professional building management by Melcor REIT



Prime location on trendy Rice Howard Way & facing new Centennial Plaza Park! \*see amenities map



Direct access to LRT and major bus routes



Ideal location for a law office, close to the courthouse



Main floor retail shopping & Rosewood Foods dinette



Competitive downtown lease rates



Exterior building signage opportunities

## For Lease



# SECOND FLOOR

#### SUITE 200 | 3,226 SF

- + 5 private offices
- + Reception / open work area
- + Large Boardroom / training room
- + Kitchenette
- + Move-in-ready

#### SUITE 201 | 1,945 SF

- + Open space
- + Ready for TIs







## FOURTH FLOOR SUITE 440 | 1,976 SF



- + 4 private offices
- + Reception
- + Open work area
- + Boardroom
- + Kitchenette
- + Move-in-ready

## For Lease



## FIFTH FLOOR SUITE 500 | 5,200 SF

Full Floor Opportunity

- + Direct elevator access
- + Primarily open work area
- + Offices / meeting rooms
- + Boardroom
- + 2 kitchenettes
- + Show suite condition





## SEVENTH FLOOR SUITE 710 | 801 SF

- + 1 office
- + Open work area





## For Lease



## EIGHTH FLOOR

#### SUITE 880 | 687 SF

- + Reception / open area
- + 3 offices / meeting rooms
- + Move-in-ready

#### SUITE 870 | 1,254 SF

- + Reception
- + Open work area
- + 4 offices / meeting rooms
- + Move-in-ready



#### **100 Street Place**

10150 100 Street NW | Edmonton, AB

## For Lease



#### **Centennial Plaza Park Re