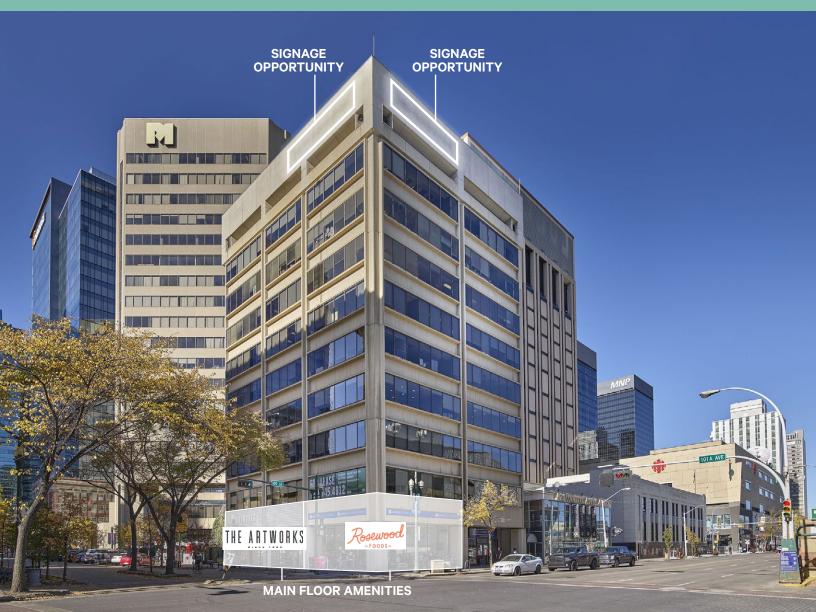

Main floor retail shopping & Rosewood Foods dinette

Competitive downtown lease rates

Exterior building signage opportunities

## Highlights

Professional building management by Melcor REIT

Prime location on trendy Rice Howard Way & facing new Centennial Plaza Park! \*see amenities map

Direct access to LRT and major bus routes

Ideal location for a law office, close to the courthouse