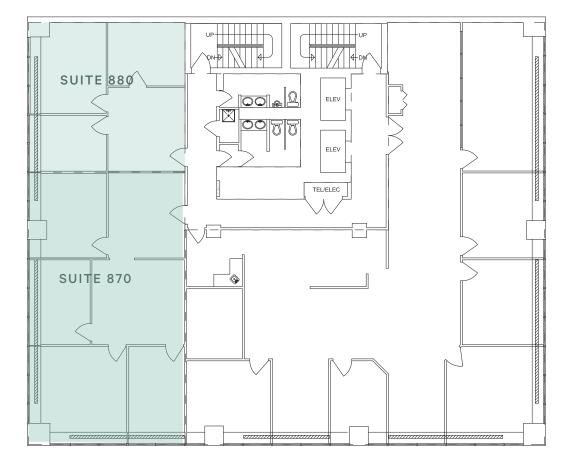

#### SUITE 880 | 687 SF

- + Reception / open area
- + 3 offices / meeting rooms
- + Move-in-ready

#### SUITE 870 | 1,254 SF

- + Reception
- + Open work area
- + 4 offices / meeting rooms
- + Move-in-ready