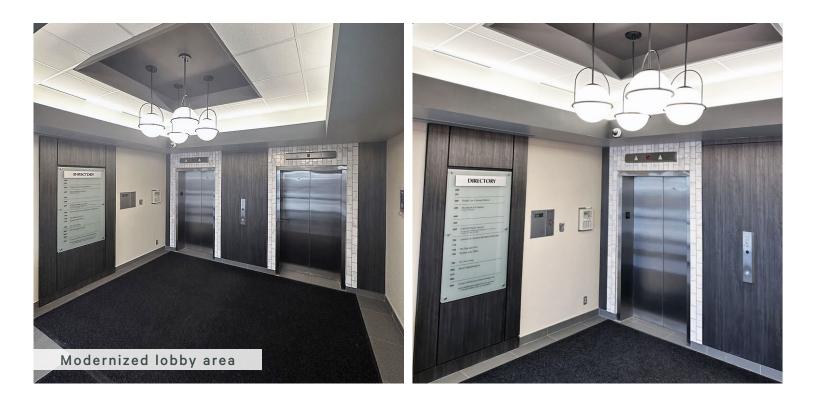

# 100 Street Place

Quality, move-in-ready office space, ideally located along Rice Howard Way

10150 100 Street NW Edmonton, AB

## **NEW!** Modernized Lobby Area





### **Leasing Details**

| Lease Rates             | Contact agent                      |
|-------------------------|------------------------------------|
| Operating Costs         | \$16.25 / SF (2023)                |
| Surrounding<br>Parkades | See Parking Map                    |
| TIA                     | Suite dependent -<br>contact agent |

## Availability

| Suite 200 | 3,226 SF | Move-in-ready |
|-----------|----------|---------------|
| Suite 201 | 1,945 SF | Ready for TIs |
| Suite 440 | 1,976 SF | Move-in-ready |
| Suite 500 | 5,200 SF | Show suite    |
| Suite 710 | 801 SF   | Ready for TIs |
| Suite 870 | 1,254 SF | Move-in-ready |
| Suite 880 | 687 SF   | Move-in-ready |

## Highlights



Professional building management by Melcor REIT



Prime location on trendy Rice How