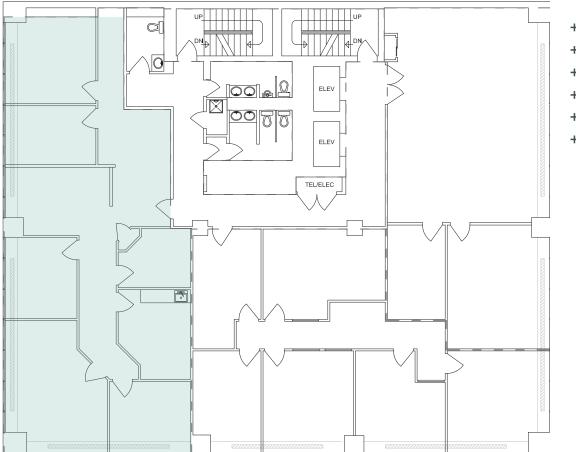

SF   | Ready for TIs |
| Suite 870 | 1,254 SF | Move-in-ready |
| Suite 880 | 687 SF   | Move-in-ready |

## Highlights



Professional building management by Melcor REIT



Prime location on trendy Rice Howard Way & facing new Centennial Plaza Park! \*see amenities map



Direct access to LRT and major bus routes



Ideal location for a law office, close to the courthouse



Main floor retail shopping & Rosewood Foods dinette



Competitive downtown lease rates



Exterior building signage opportunities

## For Lease



# SECOND FLOOR

#### SUITE 200 | 3,226 SF

- + 5 private offices
- + Reception / open work area
- + Large Boardroom / training room
- + Kitchenette
- + Move-in-ready

#### SUITE 201 | 1,945 SF

- + Open space
- + Ready for TIs







## FOURTH FLOOR SUITE 440 | 1,976 SF



- + 4 private offices
- + Reception
- + Open work area
- + Boardroom
- + Kitchenette
- + Move-in-ready

## For Lease



## FIFTH FLOOR SUITE 500 | 5,200 SF

Full Floor Opportunity

- + Direct elevator access
- + Primarily open work area
- + Offices / meeting rooms
- + Boardroom
- + 2 kitchenettes
- + Show suite condition





## SEVENTH FLOOR SUITE 710 | 801 SF

- + 1 office
- + Open work area





## For Lease



## EIGHTH FLOOR

#### SUITE 880 | 687 SF

- + Reception / open area
- + 3 offices / meeting rooms
- + Move-in-ready

#### SUITE 870 | 1,254 SF

- + Reception
- + Open work area
- + 4 offices / meeting rooms
- + Move-in-ready



#### **100 Street Place**

10150 100 Street NW | Edmonton, AB

## For Lease



#### **Centennial Plaza Park Redevelopment**

Centennial Plaza will be co