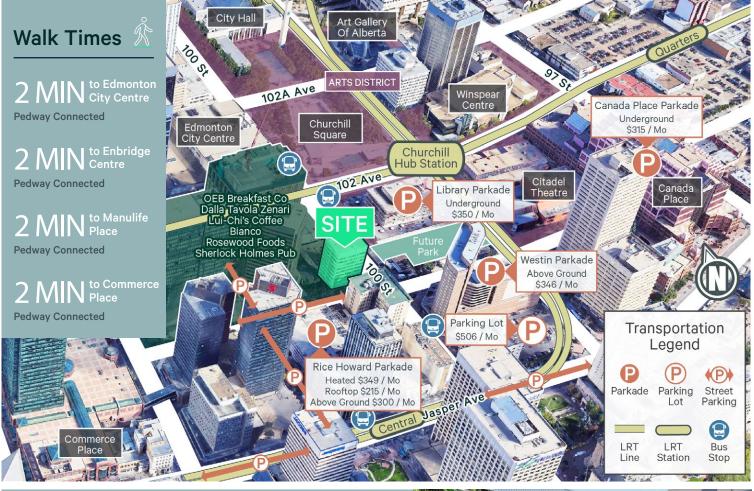

#### **Centennial Plaza Park Redevelopment**

Centennial Plaza will be conveniently located directly across the street from 100 Street Place (see 'Future Park' on map). This reimagined space will provide tenants a park setting to enjoy, and also be used to host public events.