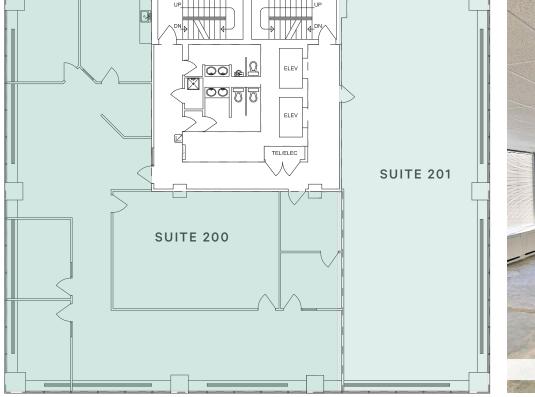

# SECOND FLOOR

#### SUITE 200 | 3,226 SF

- + 5 private offices
- + Reception / open work area
- + Large Boardroom / training room
- + Kitchenette
- + Move-in-ready

#### SUITE 201 | 1,945 SF

- + Open space
- + Ready for TIs