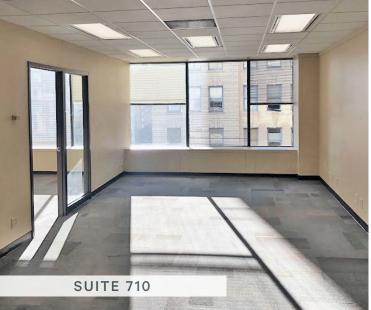

ping & Rosewood Foods dinette



Competitive downtown lease rates



Exterior building signage opportunities

## For Lease



# SECOND FLOOR

#### SUITE 200 | 3,226 SF

- + 5 private offices
- + Reception / open work area
- + Large Boardroom / training room
- + Kitchenette
- + Move-in-ready

#### SUITE 201 | 1,945 SF

- + Open space
- + Ready for TIs







## FOURTH FLOOR SUITE 440 | 1,976 SF



- + 4 private offices
- + Reception
- + Open work area
- + Boardroom
- + Kitchenette
- + Move-in-ready

## For Lease



## FIFTH FLOOR SUITE 500 | 5,200 SF

Full Floor Opportunity

- + Direct elevator access
- + Primarily open work area
- + Offices / meeting rooms
- + Boardroom
- + 2 kitchenettes
- + Show suite condition





## SEVENTH FLOOR SUITE 710 | 801 SF

- + 1 office
- + Open work area





## For Lease



## EIGHTH FLOOR

#### SUITE 880 | 687 SF

- + Reception / open area
- + 3 offices / meeting rooms
- + Move-in-ready

#### SUITE 870 | 1,254 SF

- + Reception
- + Open work area
- + 4 offices / meeting rooms
- + Move-in-ready



#### **100 Street Place**

10150 100 Street NW | Edmonton, AB

## For Lease



#### **Centennial Plaza Park Redevelopment**

Centennial Plaza will be conveniently located directly across the street from 100 Street Place (see 'Future Park' on map). This reimagined space will provide tenants a park setting to enjoy, and also be used to host public events.



## **Contact Us**

Sarah Henderson

Senior Associate +1 780 917 4636 sarah.henderson@cbre.com Matteo Marocco Sales Representative +1 780 229 4691 matteo.marocco@cbre.com

#### Jeremy Deeks

Vice