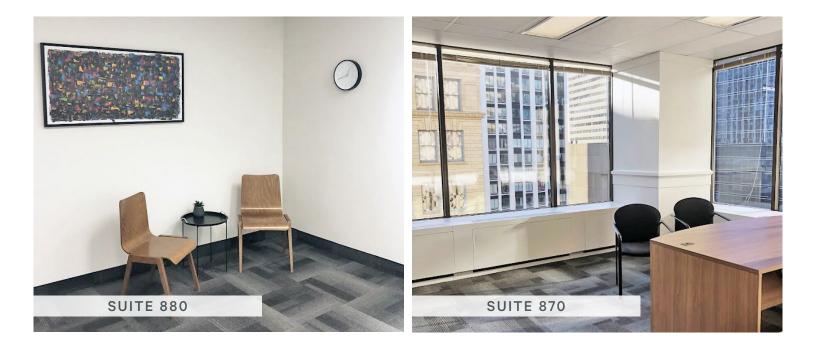

#### SUITE 880 | 687 SF

- + Reception / open area
- + 3 offices / meeting rooms
- + Move-in-ready

#### SUITE 870 | 1,254 SF

- + Reception
- + Open work area
- + 4 offices / meeting rooms
- + Move-in-ready