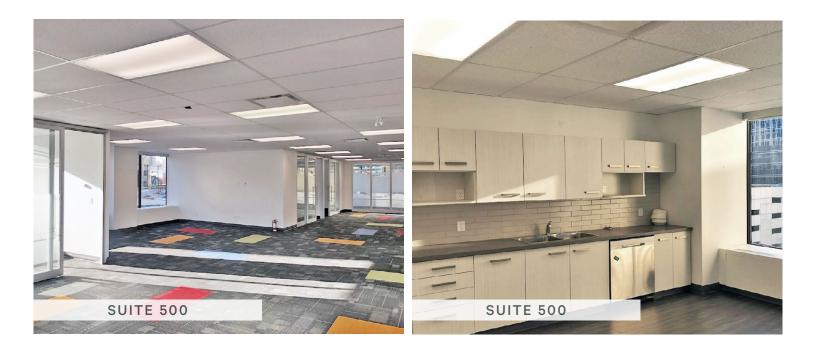

## FIFTH FLOOR SUITE 500 | 5,200 SF

Full Floor Opportunity

- + Direct elevator access
- + Primarily open work area
- + Offices / meeting rooms
- + Boardroom
- + 2 kitchenettes
- + Show suite condition