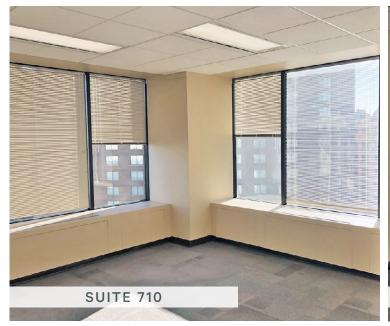

opping & Rosewood Foods dinette



Competitive downtown lease rates



Exterior building signage opportunities

## For Lease



# SECOND FLOOR

#### SUITE 200 | 3,226 SF

- + 5 private offices
- + Reception / open work area
- + Large Boardroom / training room
- + Kitchenette
- + Move-in-ready

#### SUITE 201 | 1,945 SF

- + Open space
- + Ready for TIs







## FOURTH FLOOR SUITE 440 | 1,976 SF



- + 4 private offices
- + Reception
- + Open work area
- + Boardroom
- + Kitchenette
- + Move-in-ready

## For Lease



## FIFTH FLOOR SUITE 500 | 5,200 SF

Full Floor Opportunity

- + Direct elevator access
- + Primarily open work area
- + Offices / meeting rooms
- + Boardroom
- + 2 kitchenettes
- + Show suite condition





## SEVENTH FLOOR SUITE 710 | 801 SF

- + 1 office
- + Open work area





## For Lease



## EIGHTH FLOOR

#### SUITE 880 | 687 SF

- + Reception / open area
- + 3 offices / meeting rooms
- + Move-in-ready

#### SUITE 870 | 1,254 SF

- + Reception
- + Open work area
- + 4 offices / meeting rooms
- + Move-in-ready



#### **100 Street Place**

10150 100 Street NW | Edmonton, AB

## For Lease



#### **Centennial Plaza Park Redevelopment**

Centennial Plaza will be conveniently located directly across the street from 100 Street Place (see 'Future Park' on map). This reimagined space will provide tenants a park setting to enjoy, and also be used to host public events.



## **Contact Us**

Sarah Henderson

Senior Associate +1 780 917 4636 sarah.henderson@cbre.com Matteo Marocco Sales Representative +1 780 229 4691 matteo.marocco@cbre.com

#### Jeremy Deeks

Vic