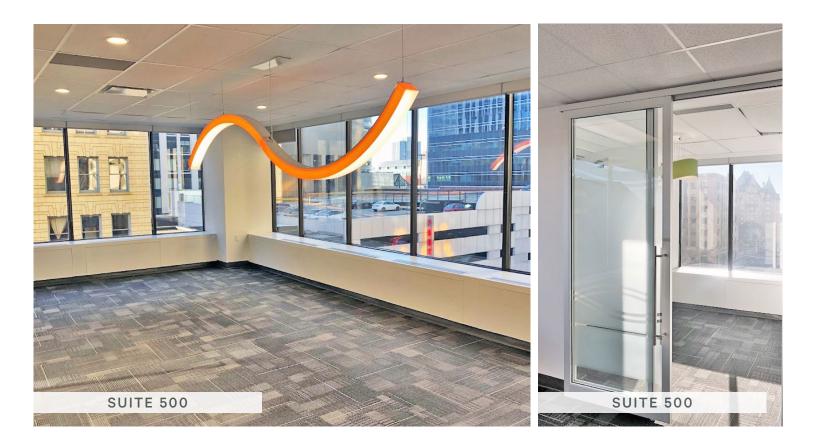

## FIFTH FLOOR SUITE 500 | 5,200 SF

Full Floor Opportunity

- + Direct elevator access
- + Primarily open work area
- + Offices / meeting rooms
- + Boardroom
- + 2 kitchenettes
- + Show suite condition