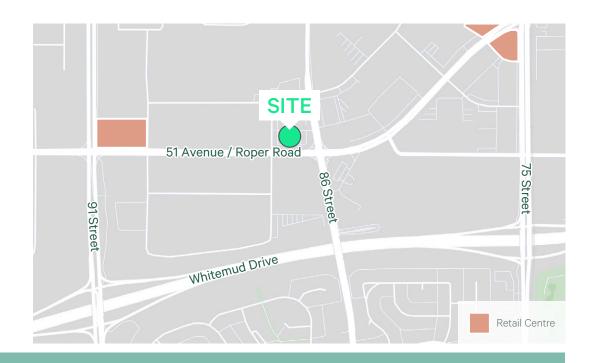

## Join an impressive roster of professional tenants

Located along 51<sup>st</sup> Avenue / Roper Road, Alberta Municipal Place has excellent exposure and access via. Whitemud Drive, 75<sup>th</sup> Street & 91<sup>st</sup> Street.

Excellently managed and maintained property with recent upgrades including HVAC & electrical and has two pockets of move-in-ready space available for lease on the 2<sup>nd</sup> Floor.