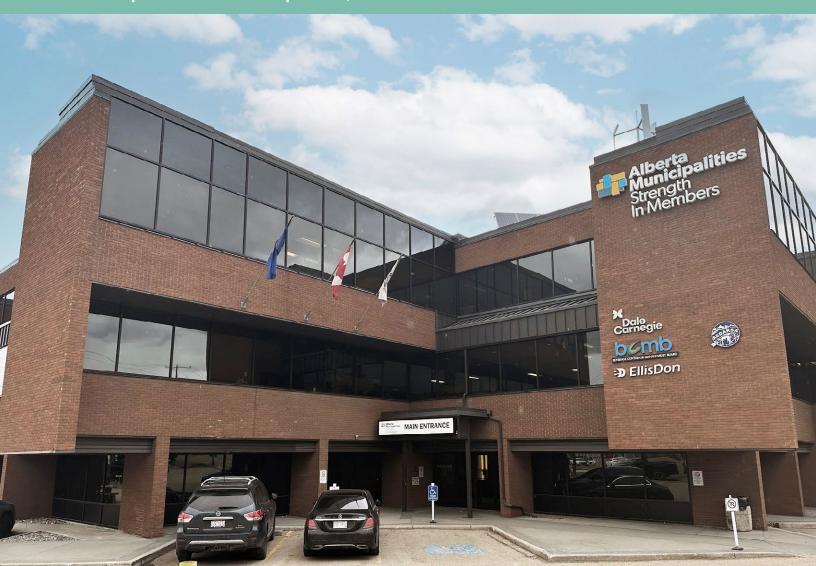

# Alberta Municipal Place

Move-in-ready space with professional tenant profile

8616 - 51 Avenue NW Edmonton, AB www.cbre.ca

2<sup>nd</sup> Floor Space Available up to 13,478 SF

## Join an impressive roster of professional tenants

Located along 51<sup>st</sup> Avenue / Roper Road, Alberta Municipal Place has excellent exposure and access via. Whitemud Drive, 75<sup>th</sup> Street & 91<sup>st</sup> Street.

Excellently managed and maintained property with recent upgrades including HVAC & electrical and has two pockets of move-in-ready space available for lease on the 2<sup>nd</sup> Floor.