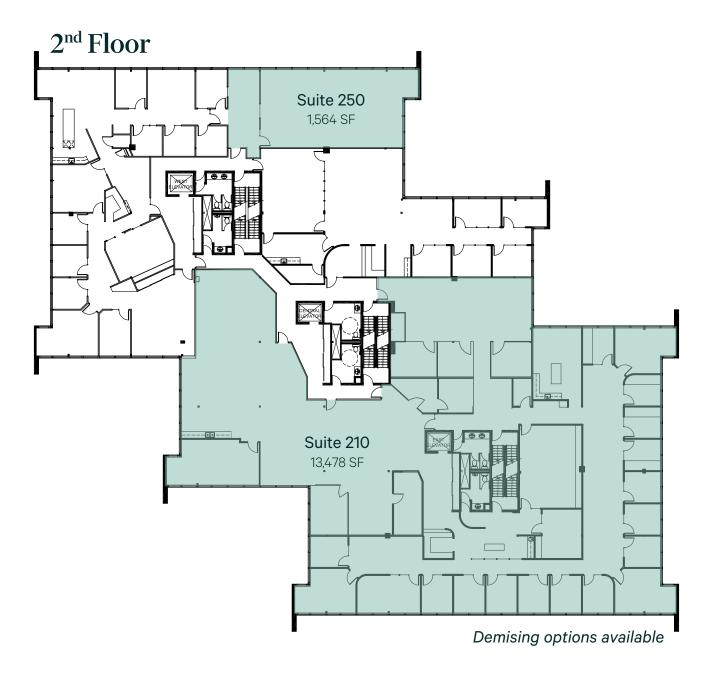

# Alberta Municipal Place

Move-in-ready space with professional tenant profile

8616 - 51 Avenue NW Edmonton, AB www.cbre.ca

2<sup>nd</sup> Floor Space Available up to 13,478 SF

### **Availability**

Suite 210 - 13,478 SF Suite 250 - 1,564 SF