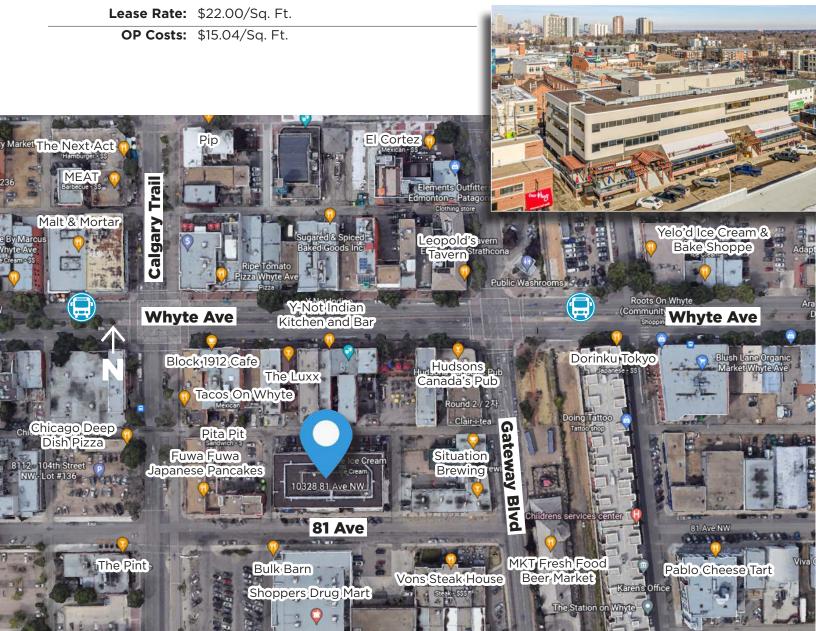

### **Property Highlights**

- Great location with easy access from Gateway Blvd. and Calgary Trail;
- Walking distance from Whyte Ave;
- Access to several amenities and residential nearby complimenting the building;
- Ideal usage for medical offices, fitness, restaurants, or general retail stores;
- Venting for a restaurant in place.

### **Demographics within 2KM**