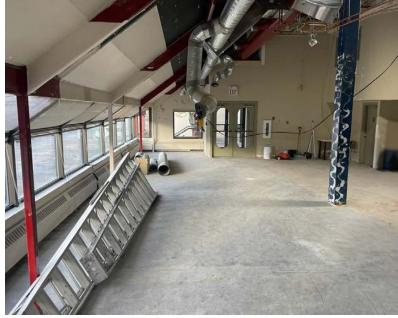

# STRATHCONA PROFESSIONAL CENTRE/OFFICE SPACE

### **Property Highlights**

- Great location with easy access from Gateway Blvd. and Calgary Trail;
- Walking distance from Whyte Ave;
- Access to several amenities and residential nearby complimenting the building;
- Ideal usage for medical offices, fitness, restaurants, or general retail stores;
- Venting for a restaurant in place.









## FOR LEASE

STRATHCONA PROFESSIONAL CENTRE/OFFICE SPACE



### **Demographics within 2KM**





















### FOR LEASE





#### **Suite 103 Floor Plan**











### **FOR LEASE**

STRATHCONA PROFESSIONAL CENTRE/OFFICE SPACE



### **Property Information**

Municipal Address: Unit 10328 - 81 Avenue NW Edmonton, AB

Legal Address: Plan I, Block 61, Lots 21

**Size:** 2,705 Sq. Ft. (+/-)

**Zoning:** Direct Development Control Provision

(DC1)

Parking: 2 Stalls per 1,000 SF

\$90/Stall/month (Surface); and \$125/Stall/ Month (Underground)

Possession: Immediate

**\$\$\$** 

#### **Contact**

David J. Olson

Senior Associate Cell: 780.908.1650 Direct: 780.784.5356 david@lizotterealestate.com

**Justin Sorensen** 

Associate

Cell: 780.257.6860 Direct: 780.784.9581 justin@lizotterealestate.com

Soudabeh Mobin

Unlicensed Assistant Cell: 780.340.9595 Direct: 780.784.9583

soudabeh@lizot