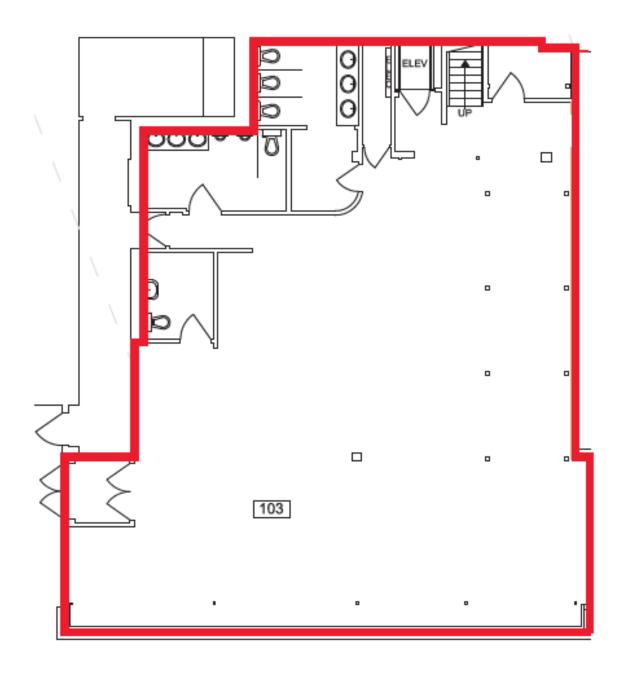

#### **Suite 103 Floor Plan**

### **Property Information**

Municipal Address: Unit 10328 - 81 Avenue NW Edmonton, AB

Legal Address: Plan I, Block 61, Lots 21

**Size:** 2,705 Sq. Ft. (+/-)

**Zoning:** Direct Development Control Provision