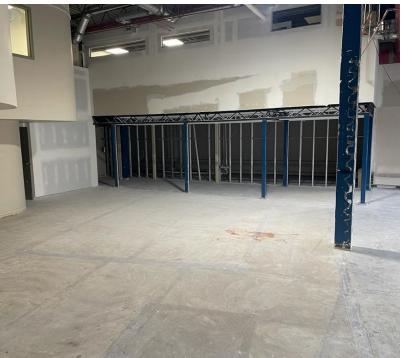

# STRATHCONA PROFESSIONAL CENTRE/OFFICE SPACE

### **Property Highlights**

- Great location with easy access from Gateway Blvd. and Calgary Trail;
- Walking distance from Whyte Ave;
- Access to several amenities and residential nearby complimenting the building;
- Ideal usage for medical offices, fitness, restaurants, or general retail stores;
- Venting for a restaurant in place.









## FOR LEASE

STRATHCONA PROFESSIONAL CENTRE/OFFICE SPACE



### **Demographics within 2KM**





















### FOR LEASE





#### **Suite 103 Floor Plan**











### **FOR LEASE**

STRATHCONA PROFESSIONAL CENTRE/OFFICE SPACE



### **Property Information**

Municipal Address: Unit 10328 - 81 Avenue NW Edmonton, AB

Legal Address: Plan I, Block 61, Lots 21

**Size:** 2,705 Sq. Ft. (+/-)

**Zoning:** Direct Development Control Provision

(DC1)

Parking: 2 Stalls per 1,000 SF

\$90/Stall/month (Surface); and \$125/Stall/ Month (Underground)

Possession: Immediate

**\$\$\$** 

#### **Contact**

David J. Olson

Senior Associate Cell: 780.908.1650 Direct: 780.784.5356 david@lizotterealestate.com

**Justin Sorensen** 

Associate

Cell: 780.257.6860 Direct: 780.784.9581 justin@lizotterealestate.com

Soudabeh Mobin

Unlicensed Assistant Cell: 780.340.9595 Direct: 780.784.9583

soudabeh@lizotte