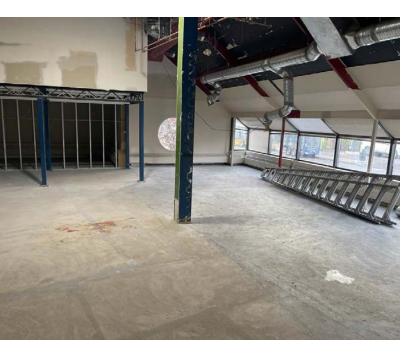

# STRATHCONA PROFESSIONAL CENTRE/OFFICE SPACE

### **Property Highlights**

- Great location with easy access from Gateway Blvd. and Calgary Trail;
- Walking distance from Whyte Ave;
- Access to several amenities and residential nearby complimenting the building;
- Ideal usage for medical offices, fitness, restaurants, or general retail stores;
- Venting for a restaurant in place.









## FOR LEASE

STRATHCONA PROFESSIONAL CENTRE/OFFICE SPACE



### **Demographics within 2KM**





















### FOR LEASE





#### **Suite 103 Floor Plan**











### **FOR LEASE**

STRATHCONA PROFESSIONAL CENTRE/OFFICE SPACE



### **Property Information**

Municipal Address: Unit 10328 - 81 Avenue NW Edmonton, AB

Legal Address: Plan I, Block 61, Lots 21

**Size:** 2,705 Sq. Ft. (+/-)

**Zoning:** Direct Development Control Provision

(DC1)

Parking: 2 Stalls per 1,000 SF

\$90/Stall/month (Surface); and \$125/Stall/ Month (Underground)

Possession: Immediate

**\$\$\$** 

#### **Contact**

David J. Olson

Senior Associate Cell: 780.908.1650 Direct: 780.784.5356 david@lizotterealestate.com

**Justin Sorensen** 

Associate

Cell: 780.257.6860 Direct: 780.784.9581 justin@lizotterealestate.com

Soudabeh Mobin

Unlicensed Assistant Cell: 780.340.9595 Direct: 780.784.9583

soudabeh@liz