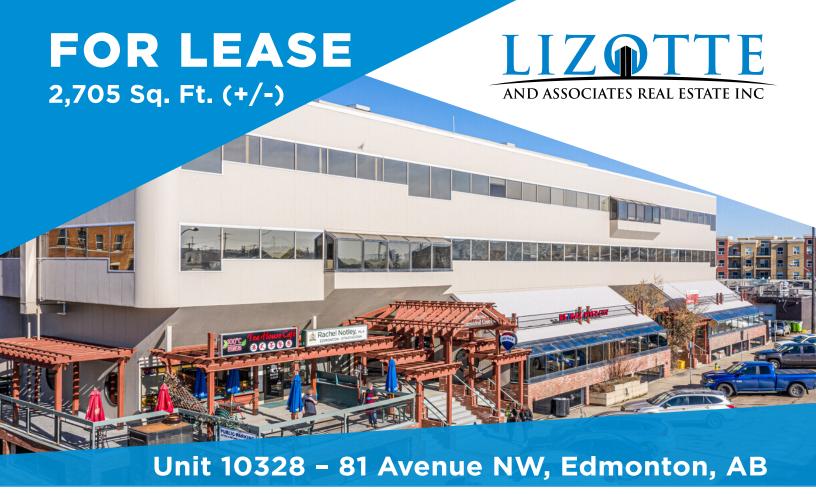

## FOR LEASE

STRATHCONA PROFESSIONAL CENTRE/OFFICE SPACE

### FOR LEASE

### **FOR LEASE**

STRATHCONA PROFESSIONAL CENTRE/OFFICE SPACE

### **Property Information**

Municipal Address: Unit 10328 - 81 Avenue NW Edmonton, AB

Legal Address: Plan I, Block 61, Lots 21

**Size:** 2,705 Sq. Ft. (+/-)

**Zoning:** Direct Development Control Provision