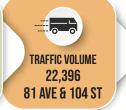

# STRATHCONA PROFESSIONAL CENTRE/OFFICE SPACE

### **Property Highlights**

- Great location with easy access from Gateway Blvd. and Calgary Trail;
- Walking distance from Whyte Ave;
- Access to several amenities and residential nearby complimenting the building;
- Ideal usage for medical offices, fitness, restaurants, or general retail stores;
- Venting for a restaurant in place.









## FOR LEASE

STRATHCONA PROFESSIONAL CENTRE/OFFICE SPACE



### **Demographics within 2KM**





















### FOR LEASE





#### **Suite 103 Floor Plan**











### **FOR LEASE**

STRATHCONA PROFESSIONAL CENTRE/OFFICE SPACE



### **Property Information**

Municipal Address: Unit 10328 - 81 Avenue NW Edmonton, AB

Legal Address: Plan I, Block 61, Lots 21

**Size:** 2,705 Sq. Ft. (+/-)

**Zoning:** Direct Development Control Provision

(DC1)

Parking: 2 Stalls per 1,000 SF

\$90/Stall/month (Surface); and \$125/Stall/ Month (Underground)

Possession: Immediate

**\$\$\$** 

#### **Contact**

David J. Olson

Senior Associate Cell: 780.908.1650 Direct: 780.784.5356 david@lizotterealestate.com

**Justin Sorensen** 

Associate

Cell: 780.257.6860 Direct: 780.784.9581 justin@lizotterealestate.com

Soudabeh Mobin

Unlicensed Assistant Cell: 780.340.9595 Direct: 780.784.9583

soudabeh@l