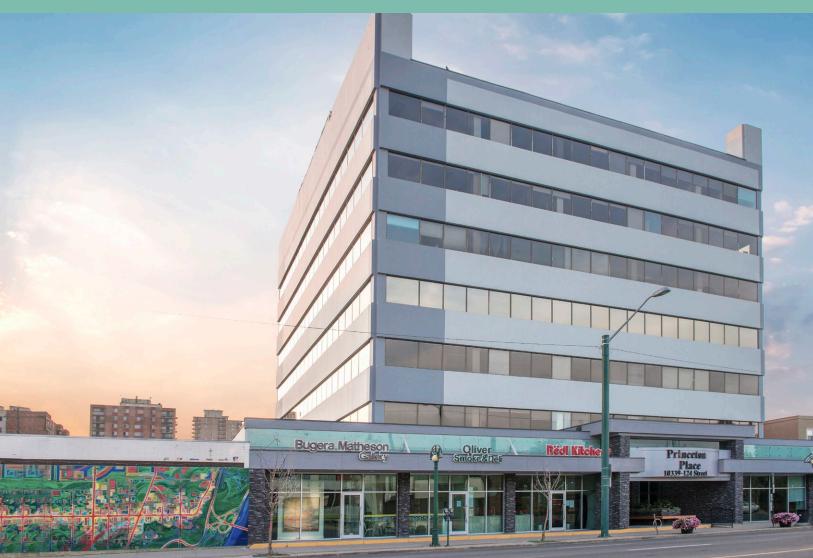

# **Princeton Place**

## Upgraded professional office building on 124<sup>th</sup> Street

10339 - 124<sup>th</sup> Street Edmonton, Alberta

Ideal for Medical & Professional Services

## Upgraded Professional Office Spaces on 124<sup>th</sup> Street

Princeton Place is BOMA Best Certified and located in one of Edmonton's most vibrant shopping and dining districts. Ideal for medical and professional services, the site is excellently situated only 1 block from the future Valley Line LRT, and is only an 11 minute drive from downtown Edmonton with unparalleled parking ratios. Princeton Place is professionally managed by Melcor REIT, with flexible HVAC hours.

#### **Princeton Place**

10339 - 124<sup>th</sup> Street | Edmonton, Alberta