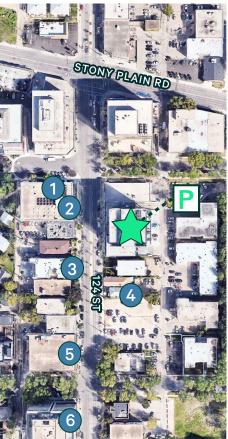

#### At Your Doorstep

| 1 Credo Coffee                   |    |
|----------------------------------|----|
| 2 Bloom Cookie Co.               |    |
| 3 Chocorant<br>Pâtisserie & Café |    |
| 4 Lotus Cafe                     |    |
| 5 Remedy Cafe                    |    |
| 6 OEB Breakfast Co.              |    |
| To Brewery Distric               | ct |

3 Minute Drive 3 Minute Bike Ride

8 Minute Walk