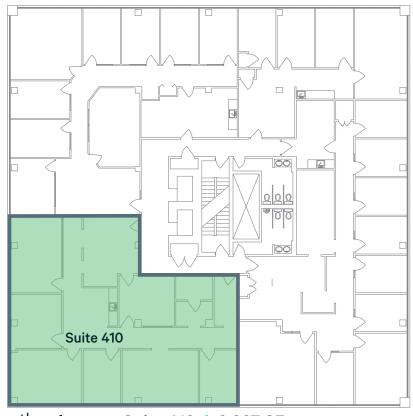

### **Leasing Details**

| Availability          | Suite 410 - 2,267 SF<br>Available Dec 1, 2023 |
|-----------------------|-----------------------------------------------|
| Lease Rate            | \$12.00 - \$14.00                             |
| Operating<br>Costs    | \$15.98 (2024)                                |
| Tenant<br>Improvement | Negotiable                                    |
| Parking               | 1 stall / 700 SF                              |
| Parking<br>Rates      | \$180Tandem<br>\$130 Single<br>\$65 Surface   |

4<sup>th</sup> Floor Suite 410 | 2,267 SF Available Dec 1, 2023