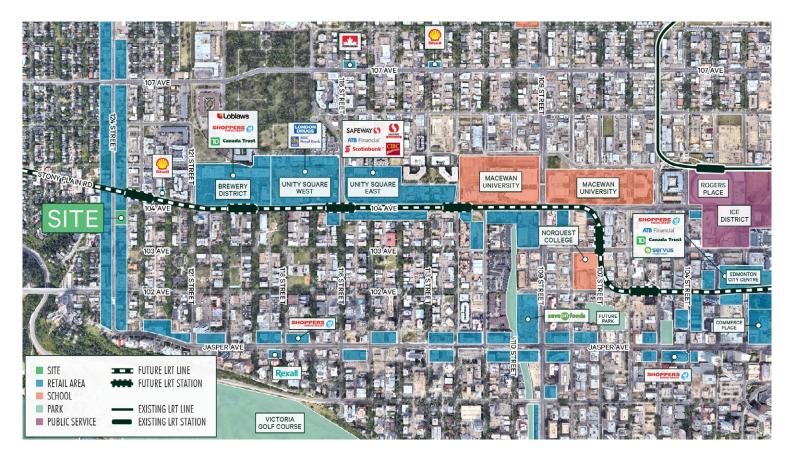

## Upgraded Professional Office Spaces on 124<sup>th</sup> Street

Princeton Place is BOMA Best Certified and located in one of Edmonton's most vibrant shopping and dining districts. Ideal for medical and professional services, the site is excellently situated only 1 block from the future Valley Line LRT, and is only an 11 minute drive from downtown Edmonton with unparalleled parking ratios. Princeton Place is professionally managed by Melcor REIT, with flexible HVAC hours.

#### To Downtown

9 Minute Drive

11 Minute Bike Ride

15 Minute Bus Ride

6 Stops Away - Future LRT Access