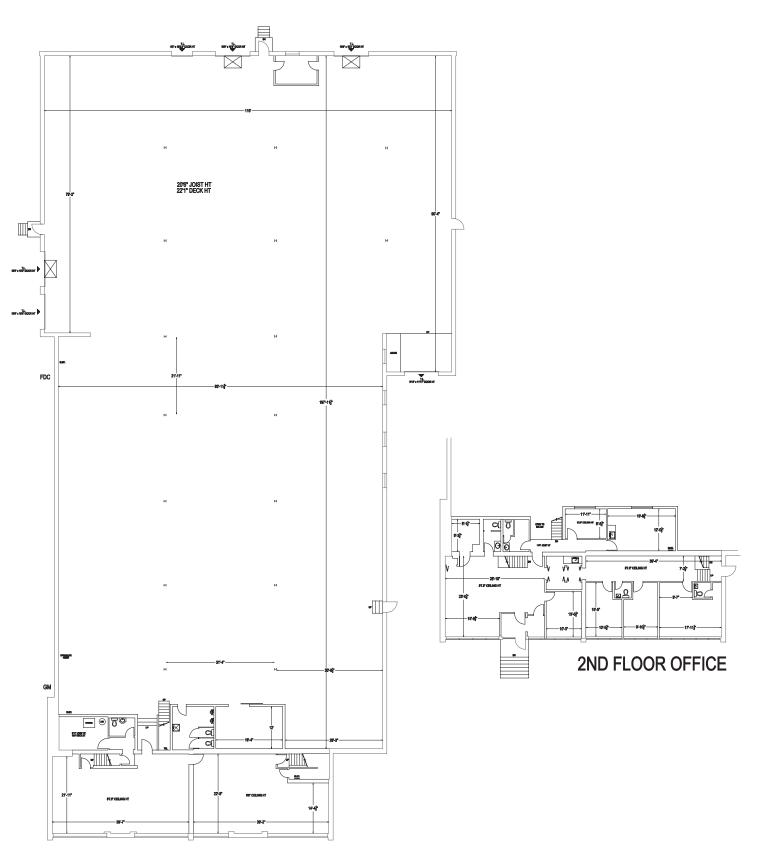

### Floor Plan

## **Building Highlights**

| Building Size:  | 26,449 SF                 |
|-----------------|---------------------------|
| Land Size:      | 1.252 Acres               |
| Shipping:       | 5 truck level; 1 drive-in |
| Clear Height:   | 20.5 FT.                  |
| Office Size:    | 5,703 SF                  |
| Asking Price:   | \$8,900,000               |
| Property Taxes: | \$55,549.36 (2021)        |