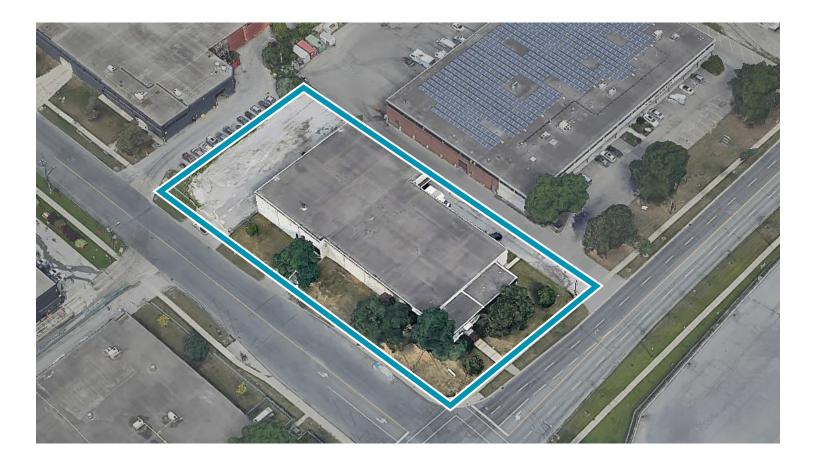

## FOR SALE 76 SIGNET DRIVE North York, Ontario

FREESTANDING INDUSTRIAL BUILDING FOR SALE

76 Signet Drive is a vacant, freestanding industrial building, located in the heart of North York, just minutes from Highway 400. The building will be sold vacant on closing.

## **Property Description**

- Central GTA location
- Freestanding building
- Rare, corner property with fenced yard
- Excellent clear height for the area
- Clean, open space, suitable for many uses
- Incredible highway access