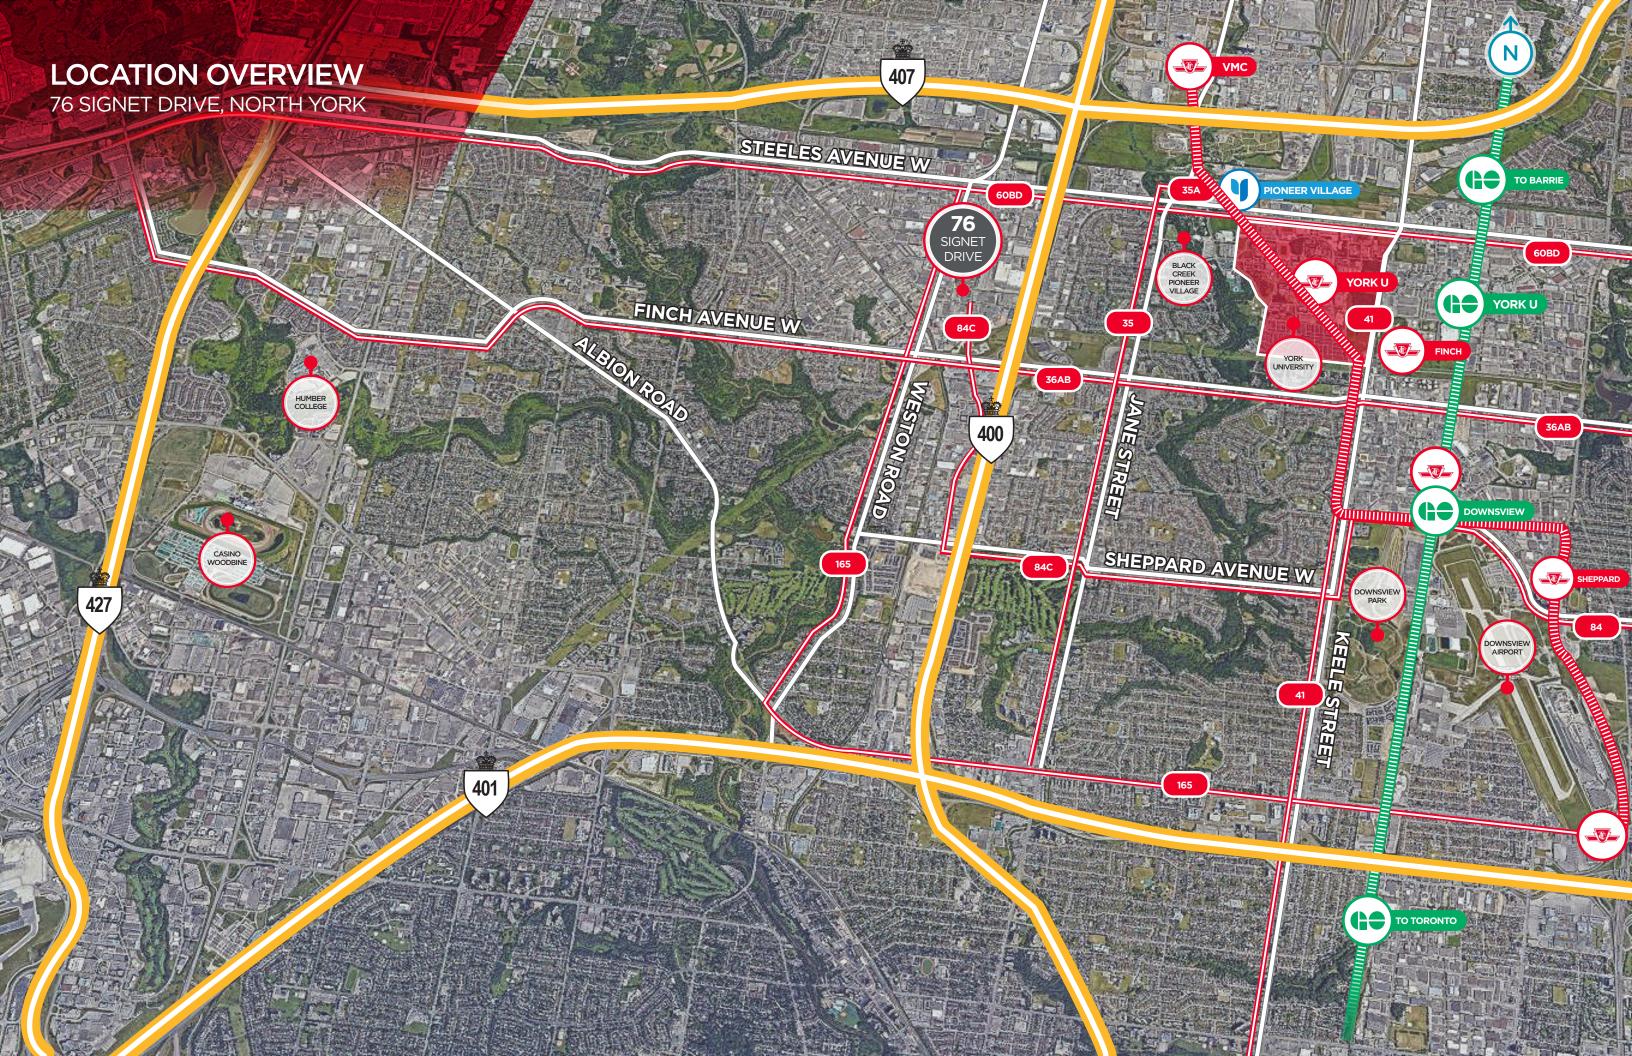

## FOR SALE 76 SIGNET DRIVE North York, Ontario

FREESTANDING INDUSTRIAL BUILDING FOR SALE

76 Signet Drive is a vacant, freestanding industrial building, located in the heart of North York, just minutes from Highway 400. The building will be sold vacant on closing.

## **Property Description**

- Central GTA location
- Freestanding building
- Rare, corner property with fenced yard
- Excellent clear height for the area
- Clean, open space, suitable for many uses
- Incredible highway access