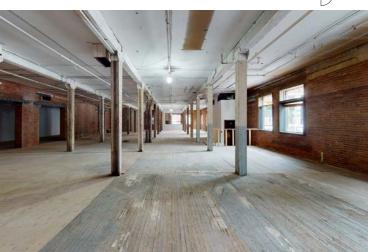

## Property Highlights

- Character office building with renovated lobby
- Close proximity to numerous restaurants and cafes including ReGrub Burger Bar, Last Best Brewing and Milano Coffee Roasters
- Walking distance to Downtown and LRT via 5th Street underpass
- Walking distance to +15 Connection
- Suite 303 is a newly finished show suite

## Floor Plan Suite 100

6,857 SF % VIRTUAL TOUR