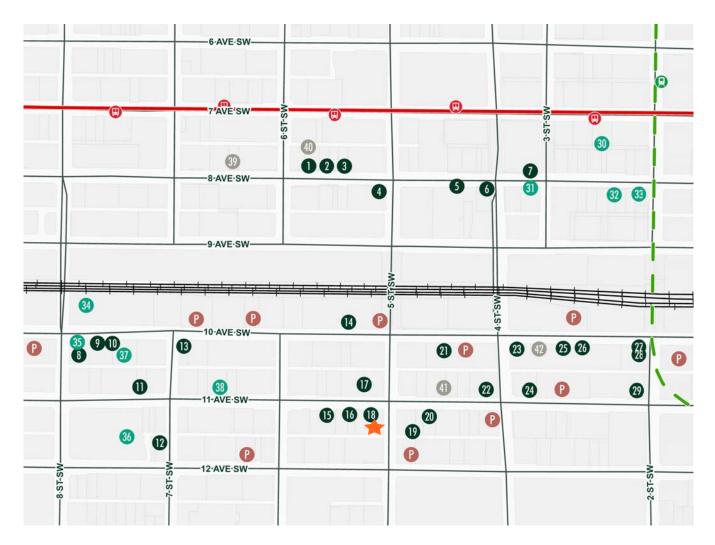

#### RESTAURANTS

- 1. Common Bond
- 2. Escoba Wine Bar
- 3. UNTITLED Champagne Lounge
- 4. State & Main
- 5. Cucina
- 6. Barcelona Tavern
- 7. Hy's Steakhouse
- 8. Bonterra Trattoria
- 9. Wayne's Bagels
- 10. Holy Grill
- 11. Inner City Brewing
- 12. Vegan Street
- 13. Bridgette Bar
- 14. Orchard Restaurant
- 15. REGRUB Beltline
- 16. Broken City
- 17. Milano Coffee

- 18. Last Best Brewing & Distilling
- 19. Canadian Pizza Unlimited
- 20. Singapore Sam's
- 21. Pampa Brazilian Steakhouse
- 22. Tim Horton's
- 23. Rodney's Oyster House
- 24. Starbucks
- 25. CRAFT Beer Market
- 26. National on 10th
- 27. Briggs Kitchen & Bar
- 28. Japanese Village
- 29. Vintage Chophouse

#### SHOPPING AND SERVICES

- 30. The CORE
- 31. HSBC Bank
- 32. RBC Royal Bank
- 33. CIBC

- 34. MEC Calgary
- 35. 7-Eleven
- 36. Safeway
- 37. Atmosphere Calgary
- 38. Metrovino Fine Wines

#### **FITNESS**

- 39. Anytime Fitness
- 40. Freedom Fit Pass
- 41. Passage Studios
- 42. UNDRCARD Boxing Studio

#### PARKING LOCATIONS

P Parking Lot