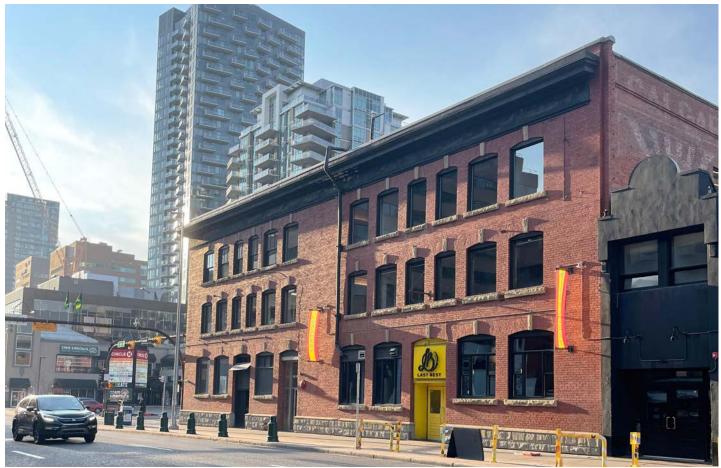

# Roberts Block

605 11<sup>th</sup> Ave SW Calgary, AB

Property Highlights

Floor Plans & Photos

PAGE 3 - 4

Local Amenities

PAGE 5

Contact Information

## Property Highlights

- Character office building with renovated lobby
- Close proximity to numerous restaurants and cafes including ReGrub Burger Bar, Last Best Brewing and Milano Coffee Roasters
- Walking distance to Downtown and LRT via 5th Street underpass
- Walking distance to +15 Connection
- Suite 303 is a newly finished show suite