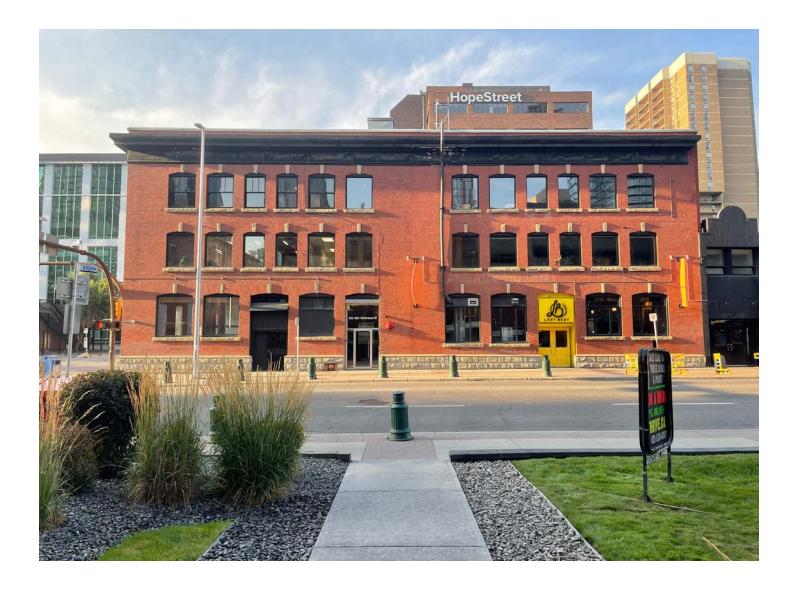

# Roberts Block

605 11<sup>th</sup> Ave SW Calgary, AB

Property Highlights

Floor Plans & Photos

PAGE 3 - 4

Local Amenities

PAGE 5

Contact Information

## Property Highlights

- Character office building with renovated lobby
- Close proximity to numerous restaurants and cafes including ReGrub Burger Bar, Last Best Brewing and Milano Coffee Roasters
- Walking distance to Downtown and LRT via 5th Street underpass
- Walking distance to +15 Connection
- Suite 303 is a newly finished show suite