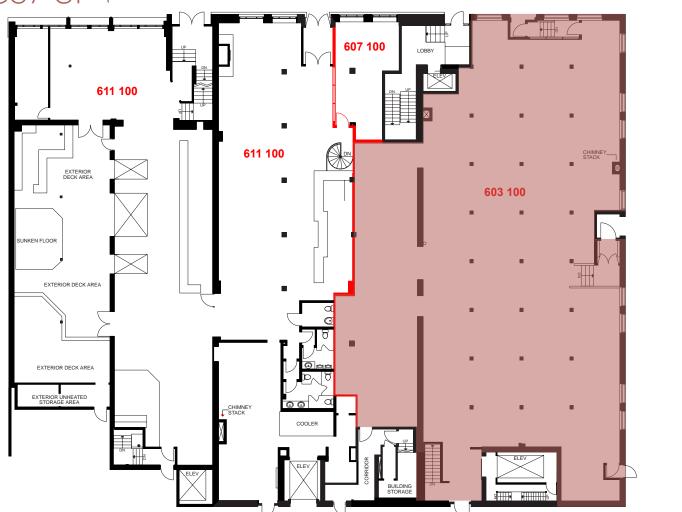

## Floor Plan Suite 100

6,857 SF % VIRTUAL TOUR

## Floor Plan: 3<sup>rd</sup> Floor Suite 302A 159 SF Suite 303 2,313 SF KINTUAL TOUR

Ν