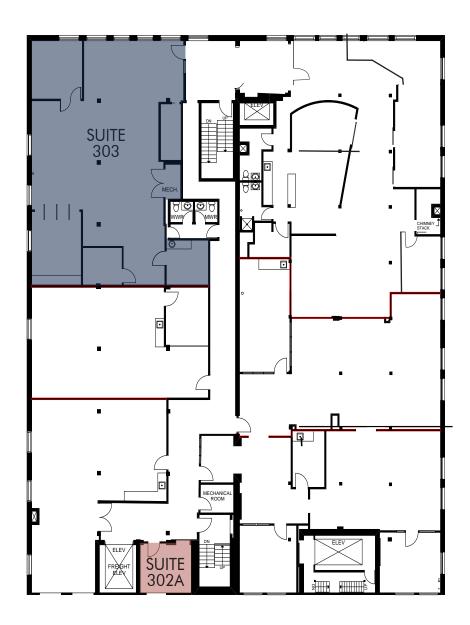

## Floor Plan: 3<sup>rd</sup> Floor Suite 302A 159 SF Suite 303 2,313 SF KINTUAL TOUR

Ν