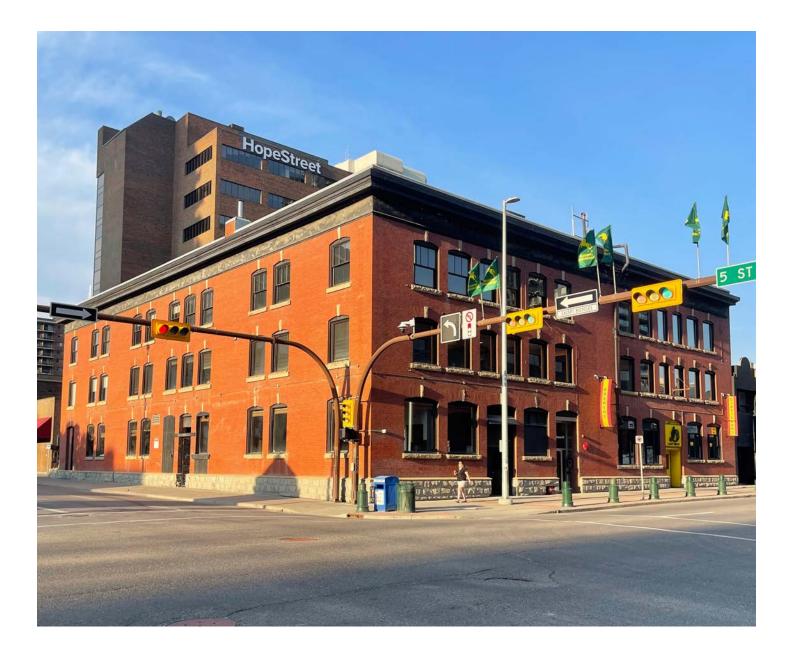

# Roberts Block

605 11<sup>th</sup> Ave SW Calgary, AB

Property Highlights

Floor Plans & Photos

PAGE 3 - 4

Local Amenities

PAGE 5

Contact Information

## Property Highlights

- Character office building with renovated lobby
- Close proximity to numerous restaurants and cafes including ReGrub Burger Bar, Last Best Brewing and Milano Coffee Roasters
- Walking distance to Downtown and LRT via 5th Street underpass
- Walking distance to +15 Connection
- Suite 303 is a newly finished show suite