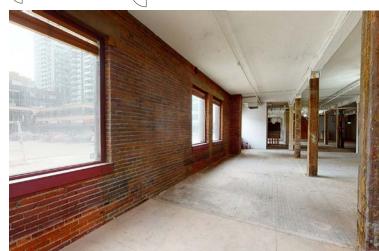

## Property Highlights

- Character office building with renovated lobby
- Close proximity to numerous restaurants and cafes including ReGrub Burger Bar, Last Best Brewing and Milano Coffee Roasters
- Walking distance to Downtown and LRT via 5th Street underpass
- Walking distance to +15 Connection
- Suite 303 is a newly finished show suite

## Floor Plan Suite 100

6,857 SF % VIRTUAL TOUR