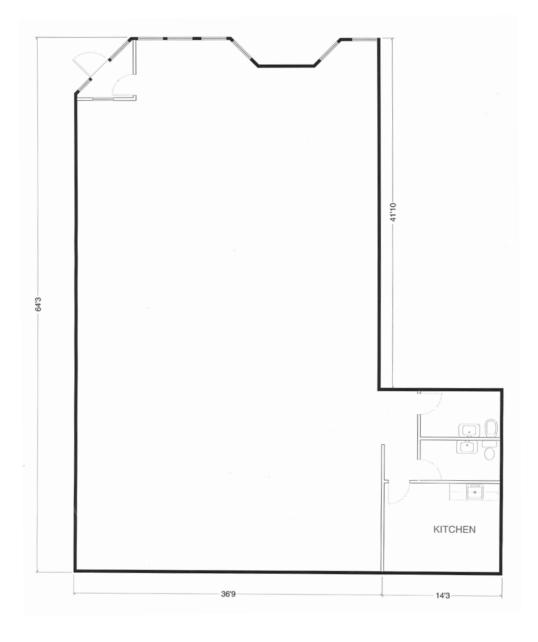

#### **Unit 1:** 2,337 sf

- Well laid out end unit featuring private offices, boardroom and kitchenette
- 60% air-conditioned office
- 15 ft clear height
- 1 drive-in door
- Fully sprinklered
- Abundant parking