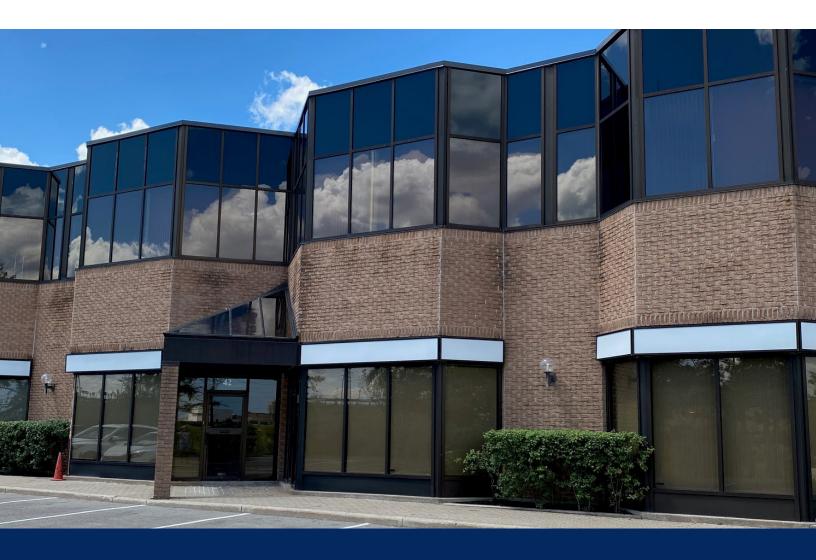

## **5080 TIMBERLEA BOULEVARD**

Availability Unit 42: 2,652 sf

**Asking Rent:** \$10.50 net psf

Additional Rent: \$7.45 psf (2021 est.)

Occupancy: Immediate

#### **Unit 42:** 2,652 sf

- Contains kitchenette and insuite washrooms
- Abundant parking
- Easy access ground floor space
- Perfect for professional services companies, small businesses and satellite office