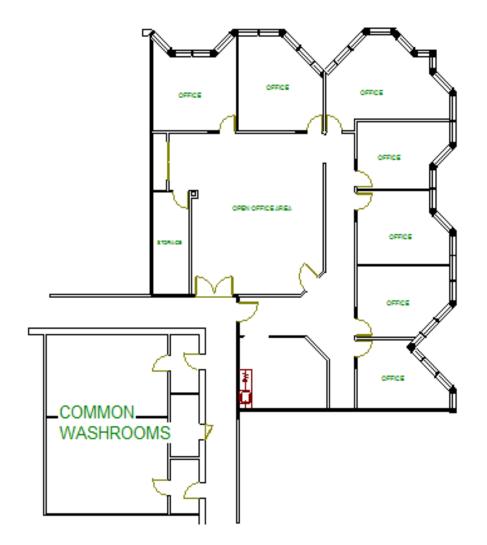

#### **Unit 1:** 2,337 sf

- Well laid out end unit featuring private offices, boardroom and kitchenette
- 60% air-conditioned office
- 15 ft clear height
- 1 drive-in door
- Fully sprinklered
- Abundant parking

## **5080 TIMBERLEA BOULEVARD**

Availability Unit 19-20: 3,544 sf

**Asking Rent:** \$12.75 net psf

Additional Rent: \$4.17 psf (2021 est.)

Occupancy: Immediate

**Unit 19-20:** 3,544 sf

- Newly renovated warehouse space
- 40% air-conditioned office area, built out with private offices
- 18 ft clear height
- 2 drive-in doors
- Fully sprinklered
- Abundant parking

#### **Unit 42:** 2,652 sf

- Contains kitchenette and insuite washrooms
- Abundant parking
- Easy access ground floor space
- Perfect for professional services companies, small businesses and satellite office