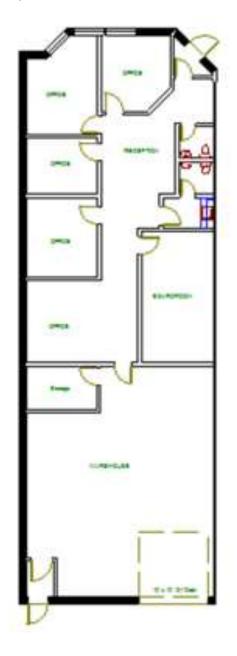

## **5080 TIMBERLEA BOULEVARD**

Availability Unit 42: 2,652 sf

**Asking Rent:** \$10.50 net psf

Additional Rent: \$7.45 psf (2021 est.)

Occupancy: Immediate

#### **Unit 42:** 2,652 sf

- Contains kitchenette and insuite washrooms
- Abundant parking
- Easy access ground floor space
- Perfect for professional services companies, small businesses and satellite office