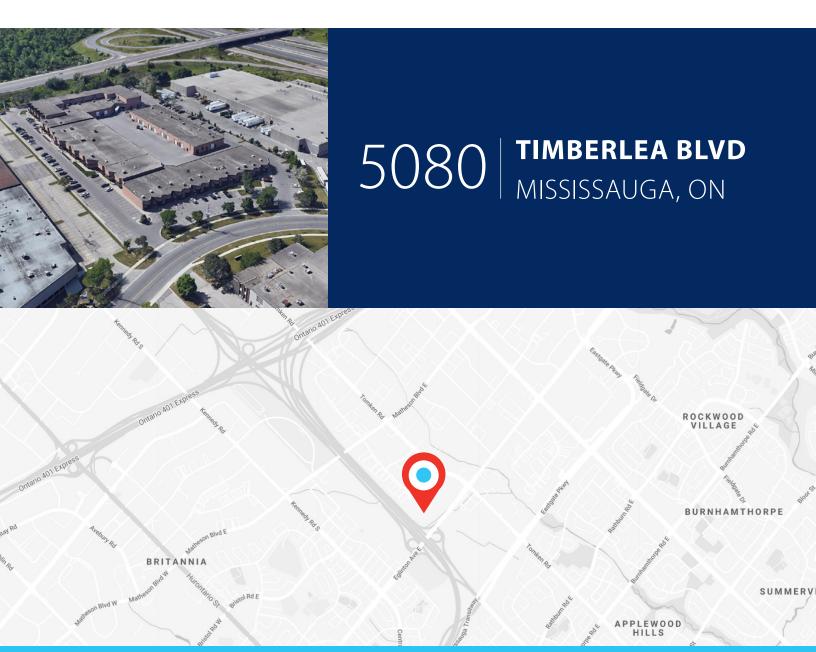

# 5080 | TIMBERLEA BOULEVARD MISSISSAUGA, ON

Partnership. Performance

## **5080 TIMBERLEA BOULEVARD**

**Availability** Unit 1: 2,337 sf

**Asking Rent:** \$12.95 net psf

Additional Rent: \$4.42 psf (2021 est.)

Occupancy: Immediate