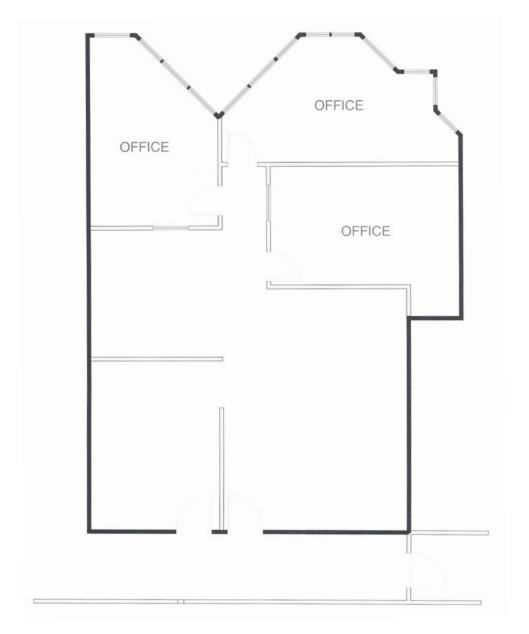

## **5080 TIMBERLEA BOULEVARD**

**Availability** Suite 207: 1,344 sf

**Asking Rent:** \$11.95 net psf

Additional Rent: \$10.60 psf (2020 est.)

Occupancy: Immediate

**Suite 207:** 1,344 sf

- Second floor office space
- Elevator accessibility
- Abundant parking
- Perfect for professional services companies, small businesses and satellite office

## **5080 TIMBERLEA BOULEVARD**

Availability Suite 214: 2,863 sf

**Asking Rent:** \$11.95 net psf

Additional Rent: \$10.60 psf (2020 est.)

Occupancy: Immediate

**Suite 214:** 2,863 sf

- Second floor office space
- Elevator accessibility
- Abundant parking
- Perfect for professional services companies, small businesses and satellite office