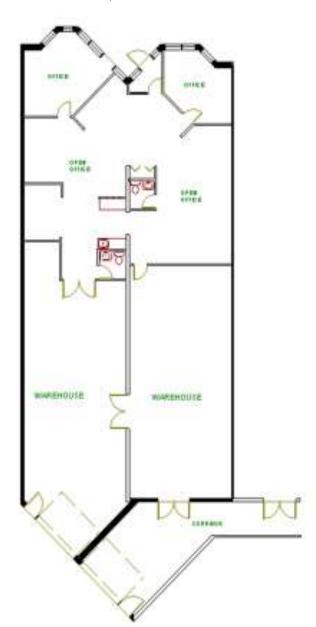

## **5080 TIMBERLEA BOULEVARD**

Availability Unit 19-20: 3,544 sf

**Asking Rent:** \$12.75 net psf

Additional Rent: \$4.17 psf (2021 est.)

Occupancy: Immediate

**Unit 19-20:** 3,544 sf

- Newly renovated warehouse space
- 40% air-conditioned office area, built out with private offices
- 18 ft clear height
- 2 drive-in doors
- Fully sprinklered
- Abundant parking