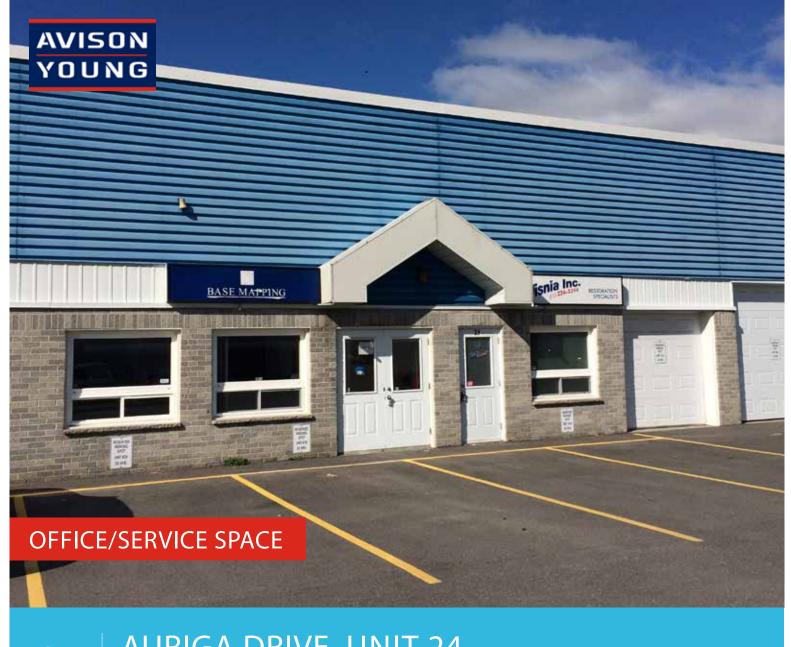

81 AURIGA DRIVE, UNIT 24 OTTAWA, ON

Partnership. Performance.

1,360 sf for Lease
Prime West End Location
Suitable for Showroom/Service/Office

# For Lease 81 Auriga Drive, Ottawa ON