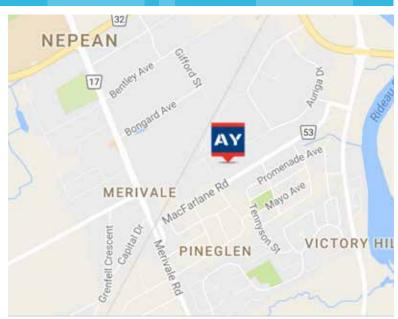

#### Location

Located on Auriga Drive, the property is easily accessible via most major transportation routes such as Prince of Wales Drive and Merivale Road. Located within close proximity to the Ottawa International Airport with amenities and public transit close-by.