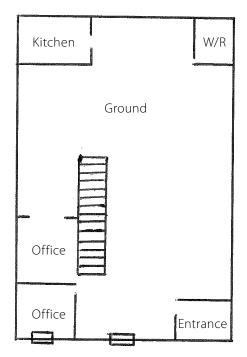

## **Availability**

Unit 24 1,360 sf total (approximately)

Ground Floor 960 sf Office Mezzanine<sup>1</sup> 400 sf

# Floor Plan

#### Office Mezzanine

\*Conceptual only, not to scale

**Rob Quinn,** Broker, Principal 613.567.6755 rob.quinn@avisonyoung.com

**Jeff Kennedy,** Sales Representative 613.696.2767 jeff.kennedy@avisonyoung.com