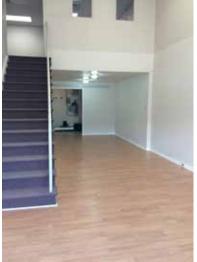

## **Availability**

Unit 24 1,360 sf total (approximately)

Ground Floor 960 sf Office Mezzanine<sup>1</sup> 400 sf

## Highlights

- Reserved on-site parking
- Completely self contained with a private entrance
- Abundant natural light throughout the unit
- Features one (1) private office, a large open concept work space, a full kitchenette, one (1) washroom, storage room and a spacious upper level office mezzanine area