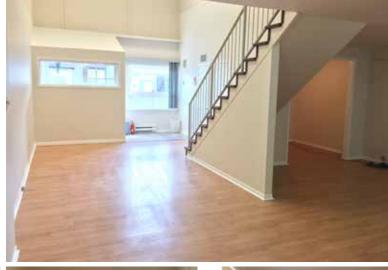

## Highlights

- Reserved on-site parking
- Completely self contained with a private entrance
- Abundant natural light throughout the unit
- Features one (1) private office, a large open concept work space, a full kitchenette, one (1) washroom, storage room and a spacious upper level office mezzanine area