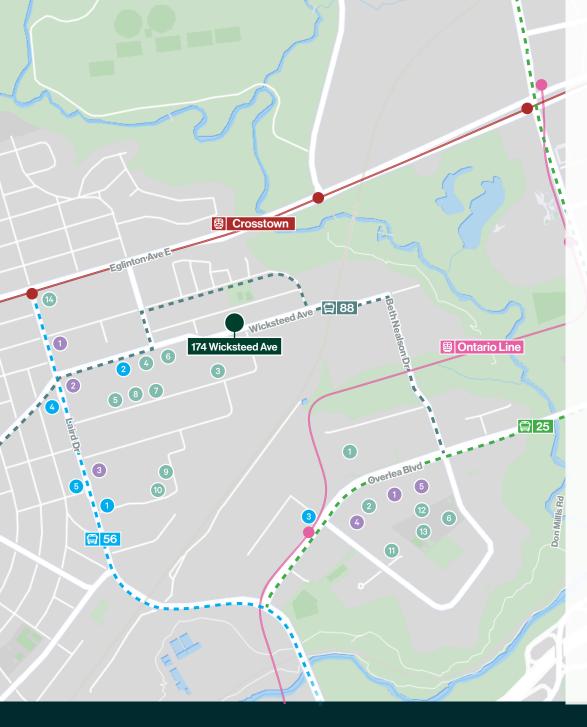

### **Contact Us**

#### Retail

- Costco
- O Shoppers Drug Mart
- The Home Depot
- O Urban Barn
- Best Buy
- LCBO
- Sportchek
- Sobeys
- Icongos
- Beer Store
- 1 Fido
- Rogers
- Bood Basics
- Canadian Tire

#### Banks 🖾

- 1 TD Bank
- 2 RBC
- CIBC
- BMO Bank of Montreal
- Scotiabank

#### Restaurants 🕅

- Amsterdam Barrel House
- 2 Starbucks
- 3 Tim Hortons
- 4 Local Public Eatery
- 5 Old Yorke Fish & Chips

#### Transit 🛱

- Future Ontario Line Station
- Eglinton Crosstown Station