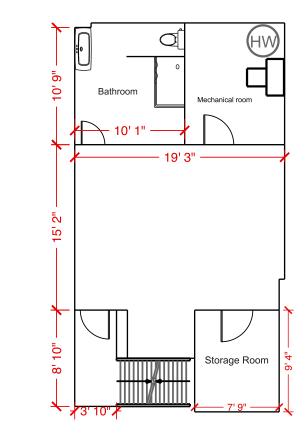

## Floor Plan

| Location:    | 174 Wicksteed Ave., Toronto, ON                                                                                                                                                                                                                                                               |
|--------------|-----------------------------------------------------------------------------------------------------------------------------------------------------------------------------------------------------------------------------------------------------------------------------------------------|
| Premises:    | 1,738 sq. ft.<br>(Space contains 2 private offices, a boardroom, a newly updated 3 piece washroom<br>with enclosed shower in the basement and a storage room)                                                                                                                                 |
| Rental Rate: | \$25.00 per sq. ft./annum (Gross)<br>Subject to escalations over the term                                                                                                                                                                                                                     |
| Features:    | <ul> <li>Furnished space – move-in condition</li> <li>Steps to ample amenities including a Staples and SmartCentres shopping mall with restaurants, banking, Sobey's, LCBO, Winners etc.</li> <li>Free on-site parking available</li> <li>Short walk to furture Eglinton Crosstown</li> </ul> |

MAIN LEVEL

BASEMENT LEVEL