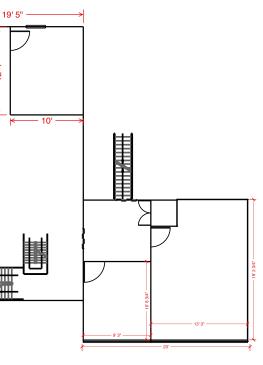

## Floor Plan

| Location:    | 174 Wicksteed Ave., Toronto, ON                                                                                                                                                                                                                                                               |
|--------------|-----------------------------------------------------------------------------------------------------------------------------------------------------------------------------------------------------------------------------------------------------------------------------------------------|
| Premises:    | 1,738 sq. ft.<br>(Space contains 2 private offices, a boardroom, a newly updated 3 piece washroom<br>with enclosed shower in the basement and a storage room)                                                                                                                                 |
| Rental Rate: | \$25.00 per sq. ft./annum (Gross)<br>Subject to escalations over the term                                                                                                                                                                                                                     |
| Features:    | <ul> <li>Furnished space – move-in condition</li> <li>Steps to ample amenities including a Staples and SmartCentres shopping mall with restaurants, banking, Sobey's, LCBO, Winners etc.</li> <li>Free on-site parking available</li> <li>Short walk to furture Eglinton Crosstown</li> </ul> |

MAIN LEVEL

BASEMENT LEVEL