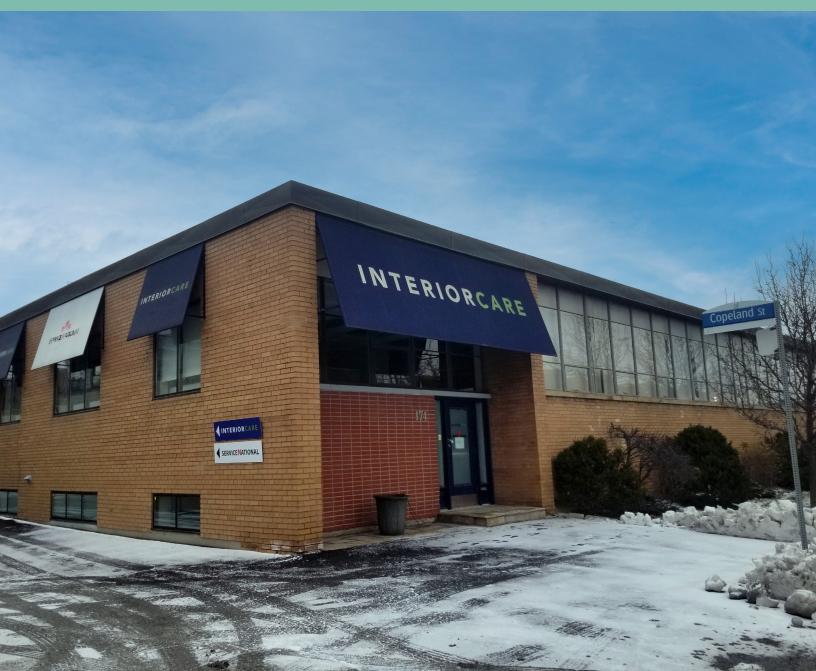

# 174 Wicksteed Ave

Toronto, ON

**Central Leaside Business Park Location** 

Move-in Ready Office Space For Lease

## Floor Plan

| Location:    | 174 Wicksteed Ave., Toronto, ON                                                                                                                                                                                                                                                               |
|--------------|-----------------------------------------------------------------------------------------------------------------------------------------------------------------------------------------------------------------------------------------------------------------------------------------------|
| Premises:    | 1,738 sq. ft.<br>(Space contains 2 private offices, a boardroom, a newly updated 3 piece washroom<br>with enclosed shower in the basement and a storage room)                                                                                                                                 |
| Rental Rate: | \$25.00 per sq. ft./annum (Gross)<br>Subject to escalations over the term                                                                                                                                                                                                                     |
| Features:    | <ul> <li>Furnished space – move-in condition</li> <li>Steps to ample amenities including a Staples and SmartCentres shopping mall with restaurants, banking, Sobey's, LCBO, Winners etc.</li> <li>Free on-site parking available</li> <li>Short walk to furture Eglinton Crosstown</li> </ul> |