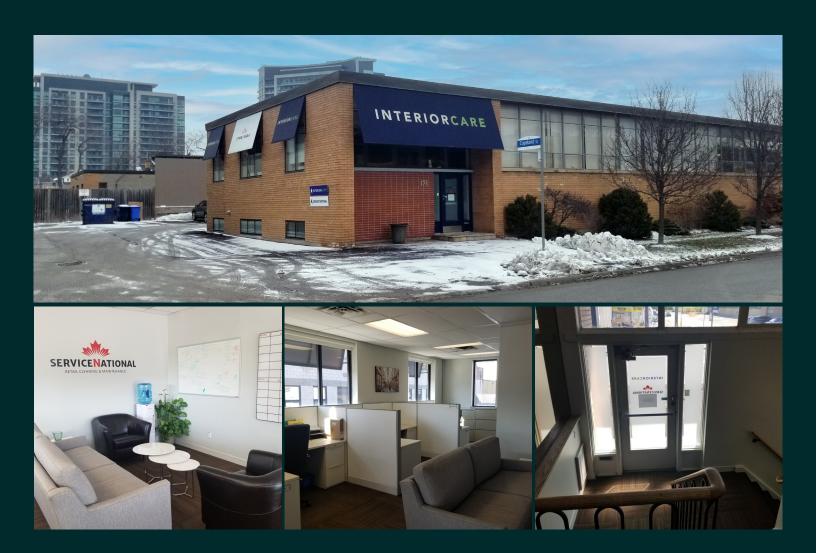

## Floor Plan

| Location:    | 174 Wicksteed Ave., Toronto, ON                                                                                                                                                                                                                                                               |
|--------------|-----------------------------------------------------------------------------------------------------------------------------------------------------------------------------------------------------------------------------------------------------------------------------------------------|
| Premises:    | 1,738 sq. ft.<br>(Space contains 2 private offices, a boardroom, a newly updated 3 piece washroom<br>with enclosed shower in the basement and a storage room)                                                                                                                                 |
| Rental Rate: | \$25.00 per sq. ft./annum (Gross)<br>Subject to escalations over the term                                                                                                                                                                                                                     |
| Features:    | <ul> <li>Furnished space – move-in condition</li> <li>Steps to ample amenities including a Staples and SmartCentres shopping mall with restaurants, banking, Sobey's, LCBO, Winners etc.</li> <li>Free on-site parking available</li> <li>Short walk to furture Eglinton Crosstown</li> </ul> |

### Office For Lease