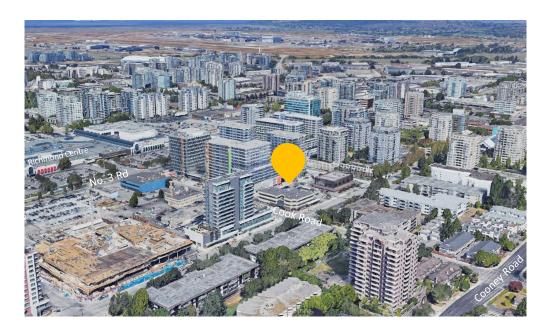

## Richmond Town Centre Office Lease 8171 Cook Road, Richmond BC

- Prime Town Centre location, at the North-west corner of Cook Road and Buswell Street
- One block from Richmond Centre Mall and the Richmond-Brighouse Canada Line Station
- Quality improvements in place in most available suites; improvement packages negotiable for qualified tenants