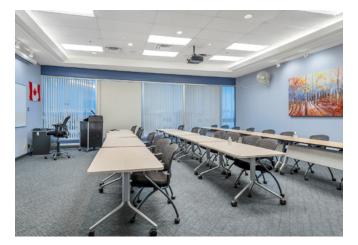

# **Opportunity**

Avison Young is pleased to present the opportunity to lease 1,100 sf – 13,500 sf of second-floor office space within a well-maintained two-story office building. Strategically situated on the corner of 64th Avenue and 204th Street, the property has excellent corner-style exposure and provides great signage and branding opportunity.

### **Suite features**

Large second floor corner unit

Professionally finished office space with enclosed offices, open areas, reception, and outdoor deck

Move-in ready

Abundance of natural light

Kitchenette