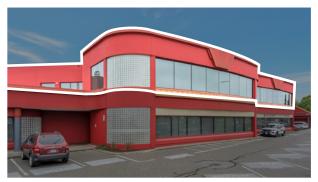

# **Opportunity**

Avison Young is pleased to present the opportunity to lease 1,100 sf – 13,500 sf of second-floor office space within a well-maintained two-story office building. Strategically situated on the corner of 64th Avenue and 204th Street, the property has excellent corner-style exposure and provides great signage and branding opportunity.

### Location

This property is located on the highly exposed northeast corner of 64th Avenue and 204th Street, in the busy Willowbrook Commercial Core. The location provides easy access to Fraser Highway, Highway 1, 10, 15 and 99, and is only a 3-minute drive from the recently announced SkyTrain Expo Line into Langley's City Centre. This site offers unmatched access to transit and is located in an amenity rich location surrounded by Costco, Walmart, London Drugs and Willowbrook Shopping Centre.