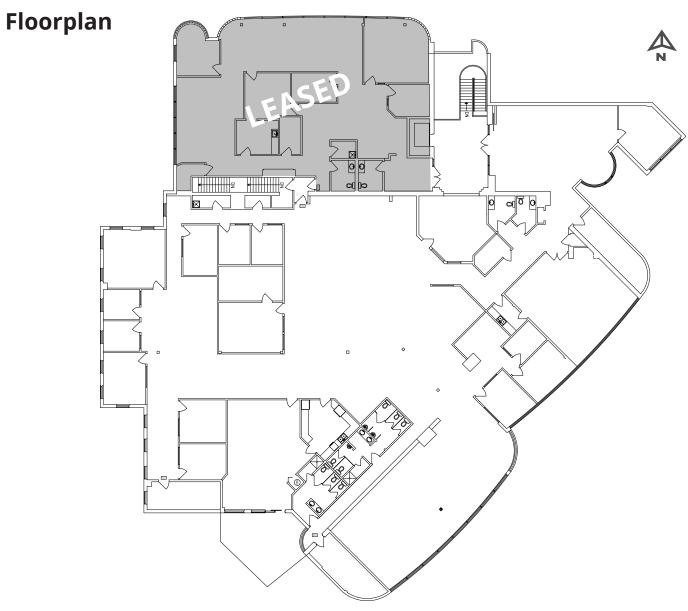

## **Property details**

**AVAILABLE AREA** 

1,100 sf - 13,500 sf

# **Opportunity**

Avison Young is pleased to present the opportunity to lease 1,100 sf – 13,500 sf of second-floor office space within a well-maintained two-story office building. Strategically situated on the corner of 64th Avenue and 204th Street, the property has excellent corner-style exposure and provides great signage and branding opportunity.