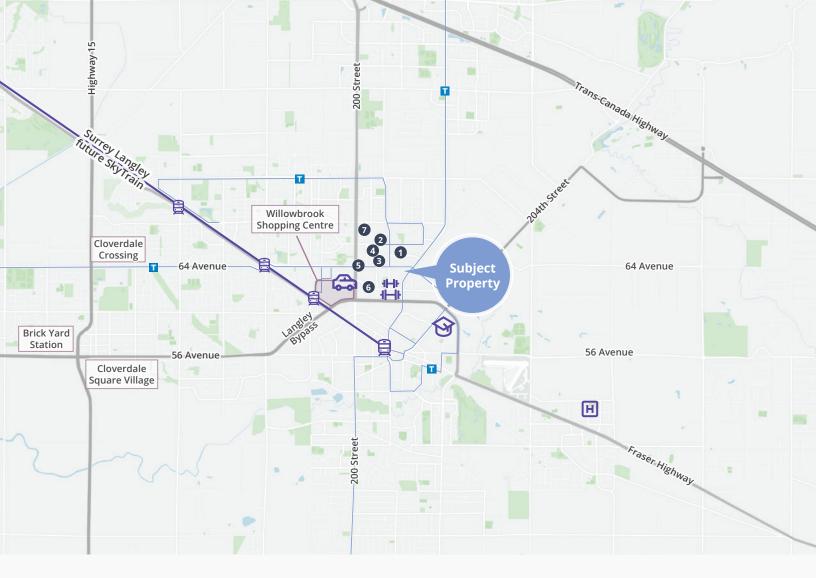

### Location

This property is located on the highly exposed northeast corner of 64th Avenue and 204th Street, in the busy Willowbrook Commercial Core. The location provides easy access to Fraser Highway, Highway 1, 10, 15 and 99, and is only a 3-minute drive from the recently announced SkyTrain Expo Line into Langley's City Centre. This site offers unmatched access to transit and is located in an amenity rich location surrounded by Costco, Walmart, London Drugs and Willowbrook Shopping Centre.

Full washrooms with showers

- 01- Costco
- 02- Walmart
- 03- Save-On-Foods
- 04- London Drugs
- 05- Canadian Tire
- 06- PetSmart
- 07- Home Depot

#### **Transit routes**

**595 -** Maple Meadows Station/ Langley Centre

**395 -** Langley Centre/King George Station

531 - White Rock Centre/Willowbrook

Future SkyTrain Stations

ICBC Driver Licensing

Langley Memorial Hospital