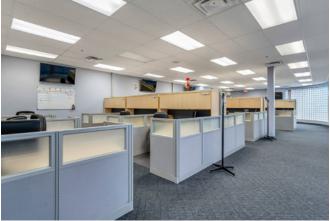

### **Suite features**

Large second floor corner unit

Professionally finished office space with enclosed offices, open areas, reception, and outdoor deck

Move-in ready

Abundance of natural light

Kitchenette