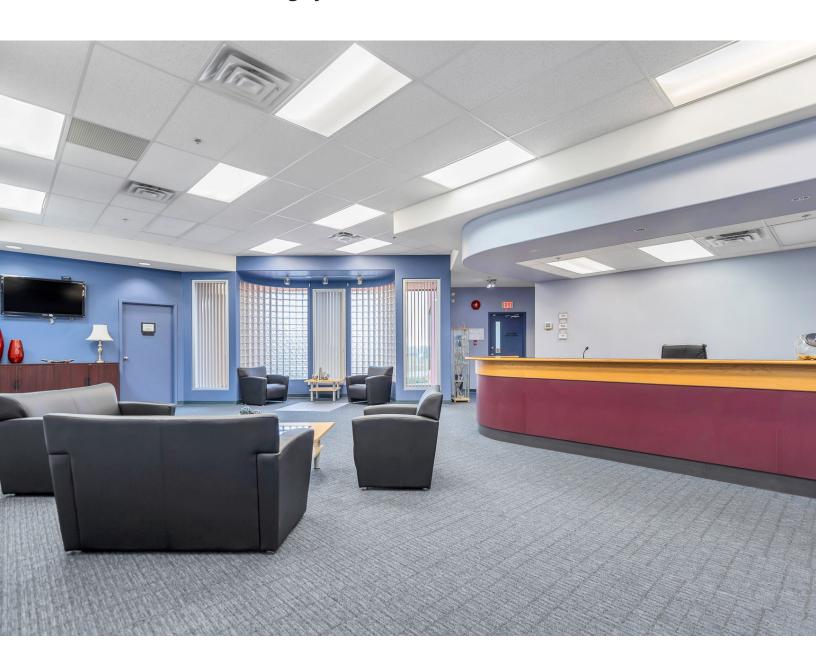

### **Suite features**

Large second floor corner unit

Professionally finished office space with enclosed offices, open areas, reception, and outdoor deck

Move-in ready

Abundance of natural light

Kitchenette

# **Building features**

Fob entry

Elevator access

HVAC throughout and heating and cooling controls

Sprinklered

Alarmed

Ample parking

Pylon signage available