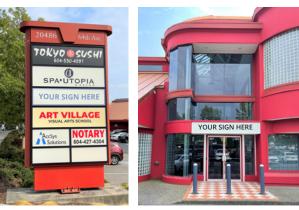

# **Building features**

Fob entry

Elevator access

HVAC throughout and heating and cooling controls

Sprinklered

Alarmed

Ample parking

Pylon signage available