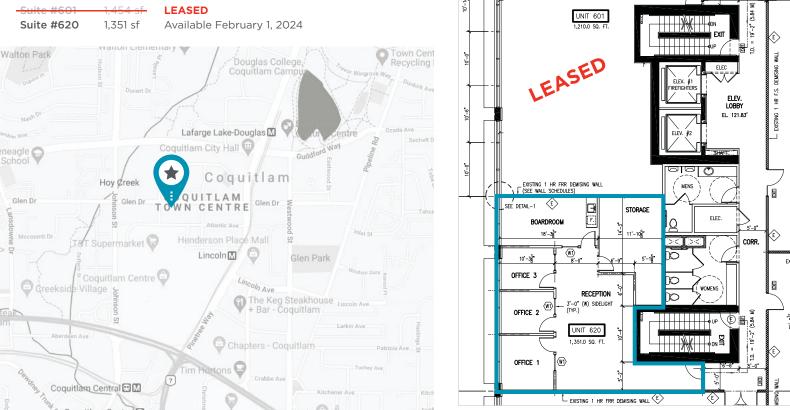

# FOR LEASE 2950 GLEN DRIVE COQUITLAM BC OASIS

(SEE WALL SCHEDULES)

⊐ 5'-0"

 $\langle 0 \rangle$ 

#### **AVAILABILITY**