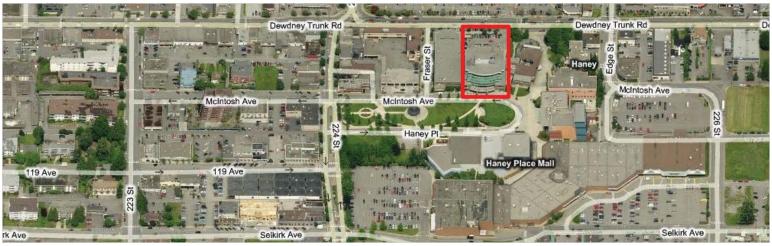

# FOR LEASE MAPLE RIDGE BUSINESS CENTRE 22470 DEWDNEY TRUNK ROAD MAPLE RIDGE, BC

- The property is located in downtown Maple Ridge in the Town Centre area with close proximity to public transit and retail amenities.
- Area tenants include Thrifty Foods, Walmart, Shoppers Drug Mart, Extra Foods, New Westminster Savings, Blenz, and Tim Hortons
- The property features underground parking, extensive glazing, and excellent views
- Located directly across from the Maple Ridge Leisure Centre offering excellent amenities for tenants including a 25 meter swimming pool and a national caliber fitness facility

#### **LOCATION**

Maple Ridge is located 45 kilometers east of Vancouver in one of the most rapidly growing communities in the Lower Mainland, positioned east of the Tri-Cities and Pitt Meadows on the North Shore of the Fraser River. A number of major infrastructure projects have been completed improving access and reducing drive times, including the Golden Ears Bridge connecting Langley from the South, and the Pitt River bridge connecting the Tri-Cities from the West.