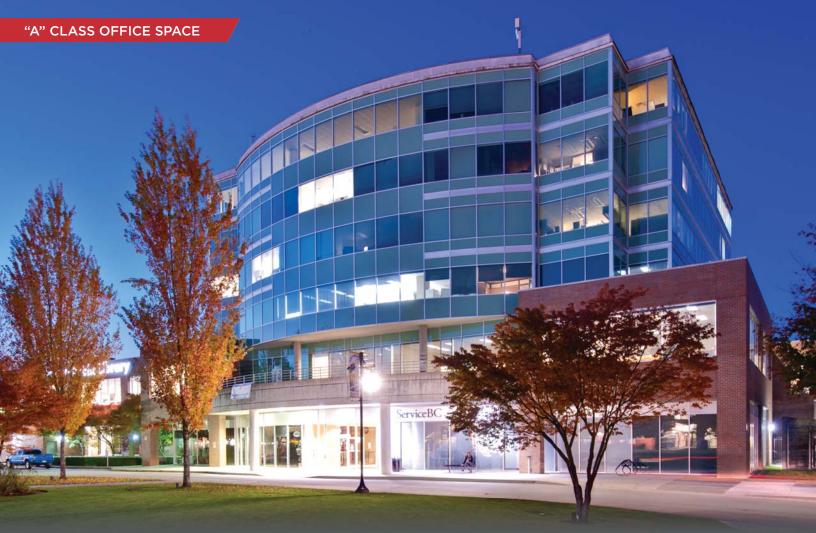

# FOR LEASE MAPLE RIDGE BUSINESS CENTRE 22470 DEWDNEY TRUNK ROAD MAPLE RIDGE, BC

- The property is located in downtown Maple Ridge in the Town Centre area with close proximity to public transit and retail amenities.
- Area tenants include Thrifty Foods, Walmart, Shoppers Drug Mart, Extra Foods, New Westminster Savings, Blenz, and Tim Hortons
- The property features underground parking, extensive glazing, and excellent views
- Located directly across from the Maple Ridge Leisure Centre offering excellent amenities for tenants including a 25 meter swimming pool and a national caliber fitness facility

## MAPLE RIDGE BUSINESS CENTRE 22470 DEWDNEY TRUNK ROAD MAPLE RIDGE, BC