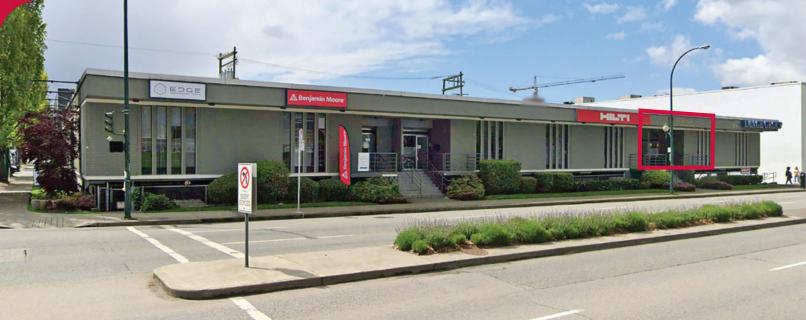

# FOR LEASE | FLEX SHOWROOM/WAREHOUSE/OFFICE 32 WEST 2ND AVENUE VANCOUVER, BC

- ▶ 3,981 SF in Prime False Creek Location
- ► Exposure to West 2nd Avenue

## Location

The property is situated in the False Creek business area of Vancouver, two blocks west of Main Street just north of Broadway. This area has become very popular for light industrial and service related businesses requiring quick access to customers located along the Broadway Corridor and within the Downtown core. Public transportation as well as retail and service amenities are just a short walk from this location.

## **Site Description**

The subject property offers more than 200' of frontage on West 2nd Avenue, and 122' on Ontario Street.