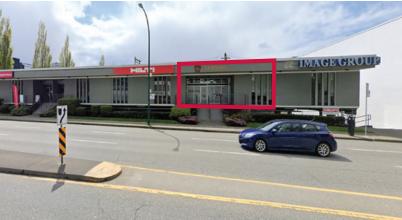

# FOR LEASE | FLEX SHOWROOM/WAREHOUSE/OFFICE 32 WEST 2ND AVENUE VANCOUVER, BC

- ▶ 3,981 SF in Prime False Creek Location
- ► Exposure to West 2nd Avenue

### **Features**

- Showroom/office with exposure to West 2nd
- ▶ Air conditioned
- ► Large reception
- Server room
- Mix of both private offices and open floor plan
- ► Boardroom
- ▶ 1 private washrooms
- ► Newly improved
- Signage opportunity
- Dock loading at rear lane
- ▶ High ceilings

## **Site Description**

The subject property offers more than 200' of frontage on West 2nd Avenue, and 122' on Ontario Street.