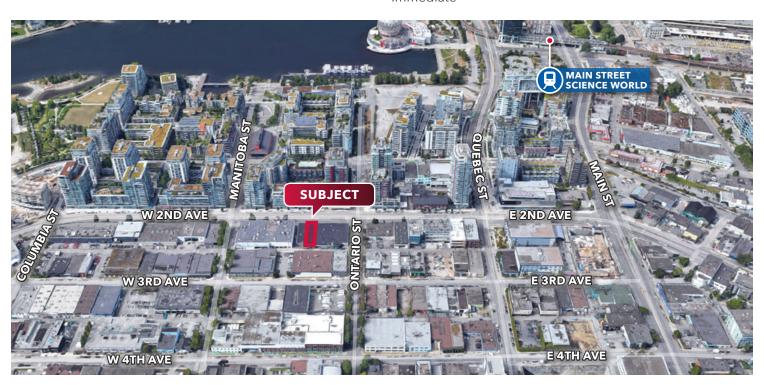

## Location

The property is situated in the False Creek business area of Vancouver, two blocks west of Main Street just north of Broadway. This area has become very popular for light industrial and service related businesses requiring quick access to customers located along the Broadway Corridor and within the Downtown core. Public transportation as well as retail and service amenities are just a short walk from this location.

# **Availability**

**Immediate** 