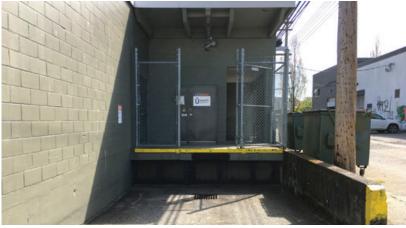

### **Features**

- Showroom/office with exposure to West 2nd
- ▶ Air conditioned
- ► Large reception
- Server room
- Mix of both private offices and open floor plan
- ► Boardroom
- ▶ 1 private washrooms
- ► Newly improved
- Signage opportunity
- Dock loading at rear lane
- ▶ High ceilings

## **Parking**

4 secured underground parking stalls at \$150.00 per stall plus GST