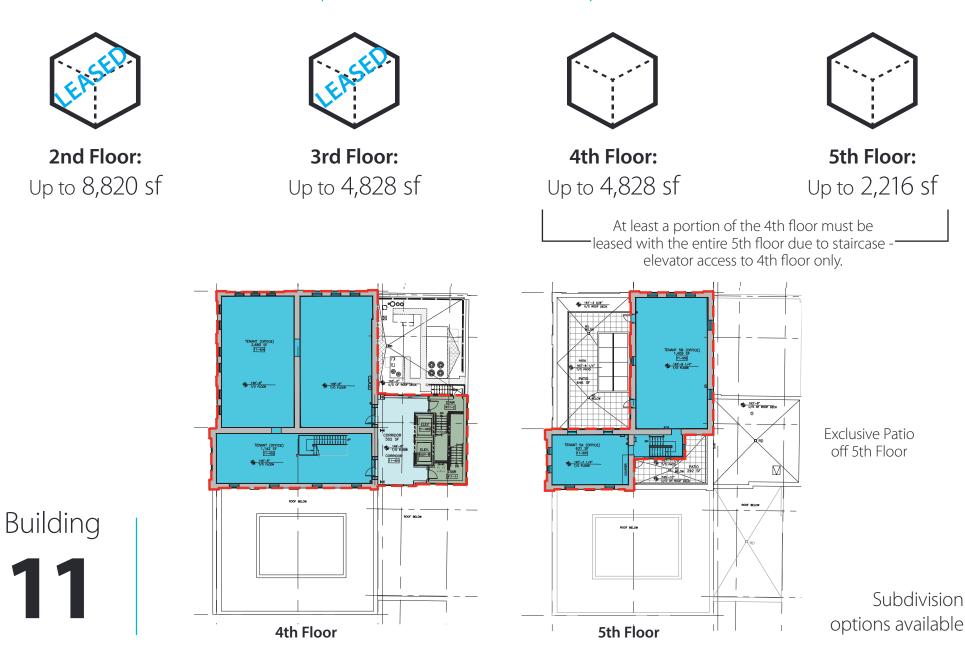

# **LEASING DETAILS**

PARKING: Up to 3.4 stalls per 1,000 sf leased (mix of surface & underground, at market rates) SIGNAGE: Building and Pylon signage available FINANCIAL PACKAGE: Competitive offering; call for details