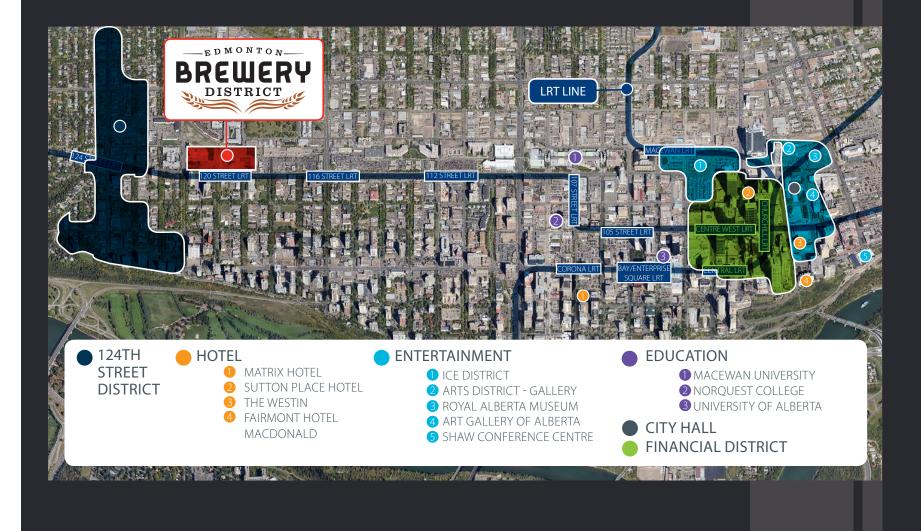

## ABOUT EDMONTON BREWERY DISTRICT

Edmonton Brewery District offers a unique leasing opportunity through the provision of new retail and commercial office space. Located at the intersection of 104th Avenue and 121 street, just minutes from the downtown core, the development offers...

#### AMENITIES

 Countless retail amenities directly on site, as well as in close proximity, including restaurants, GoodLife Fitness, Loblaws City Market, Starbucks, Davids Tea, Shoppers Drug Mart, TD Bank, Ice District, & Arts District