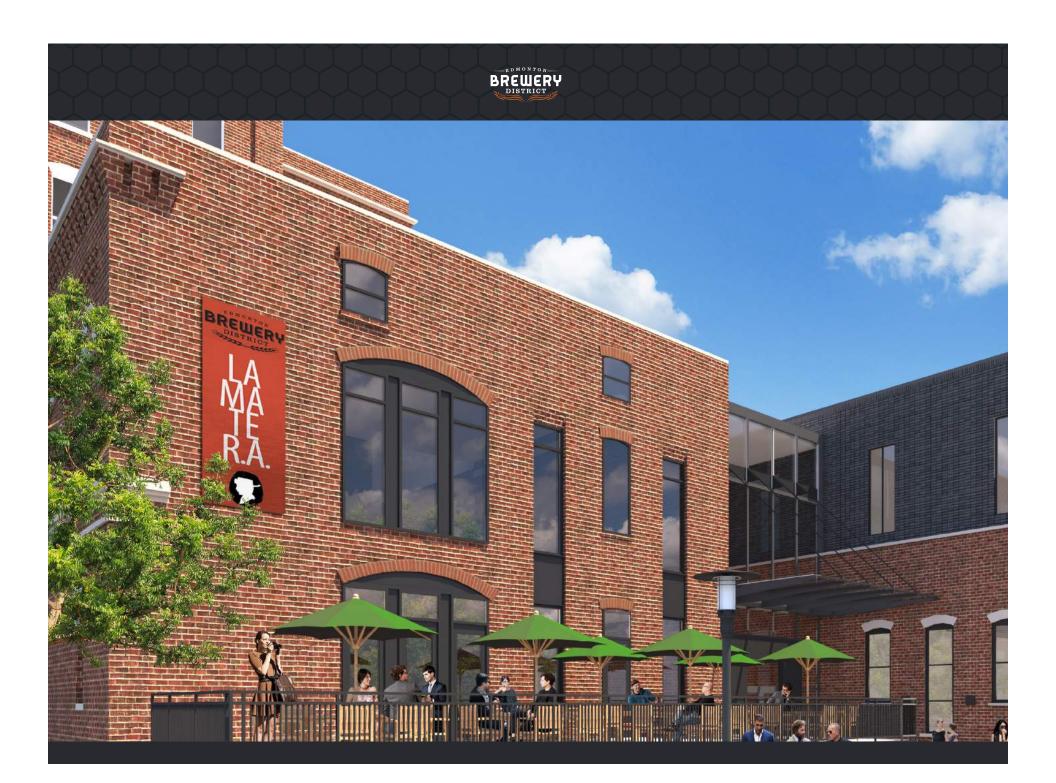

## ABOUT EDMONTON BREWERY DISTRICT

Edmonton Brewery District offers a unique leasing opportunity through the provision of new retail and commercial office space. Located at the intersection of 104th Avenue and 121 street, just minutes from the downtown core, the development offers...

#### AMENITIES

 Countless retail amenities directly on site, as well as in close proximity, including restaurants, GoodLife Fitness, Loblaws City Market, Starbucks, Davids Tea, Shoppers Drug Mart, TD Bank, Ice District, & Arts District