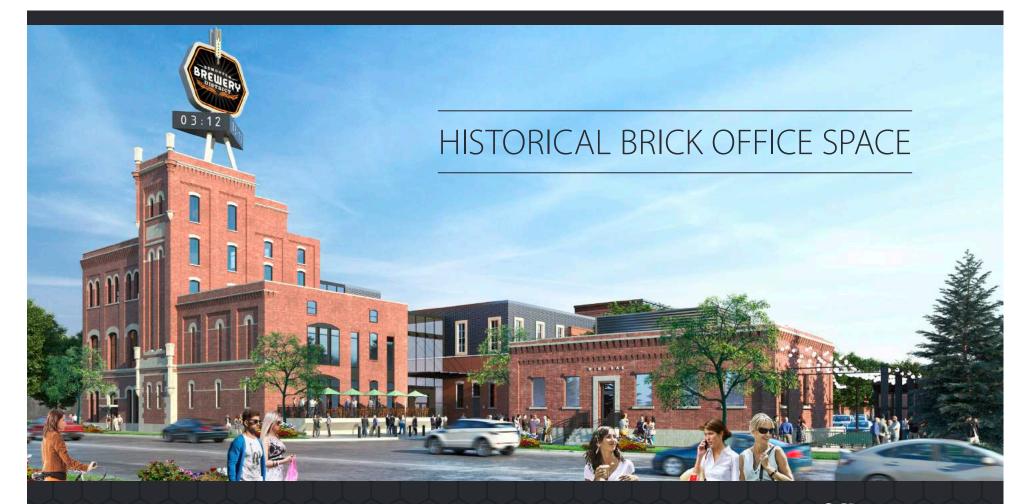

## ABOUT EDMONTON BREWERY DISTRICT

Edmonton Brewery District offers a unique leasing opportunity through the provision of new retail and commercial office space. Located at the intersection of 104th Avenue and 121 street, just minutes from the downtown core, the development offers...

### BEST OF EVERYTHING

- Downtown location and amenities with suburban benefits

#### EXPOSURE

- High profile signage rights available

#### AMENITIES

 Countless retail amenities directly on site, as well as in close proximity, including restaurants, GoodLife Fitness, Loblaws City Market, Starbucks, Davids Tea, Shoppers Drug Mart, TD Bank, Ice District, & Arts District