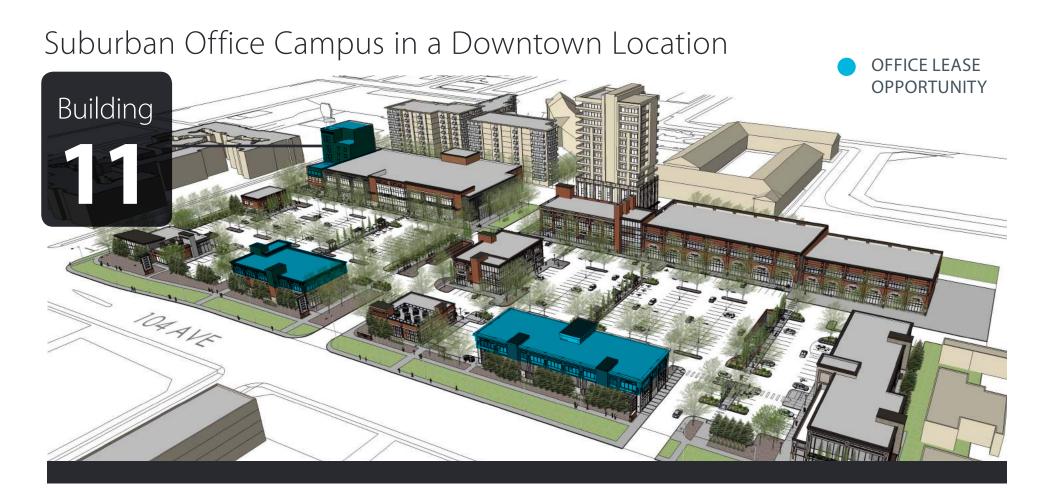

## EDMONTON'S PREMIER OFFICE/RETAIL LIFESTYLE DEVELOPMENT

The Edmonton Brewery District, the best attributes of a suburban office campus in a central location.

BEST MANAGED

AVISON

YOUNG

## ABOUT EDMONTON BREWERY DISTRICT

Edmonton Brewery District offers a unique leasing opportunity through the provision of new retail and commercial office space. Located at the intersection of 104th Avenue and 121 street, just minutes from the downtown core, the development offers...